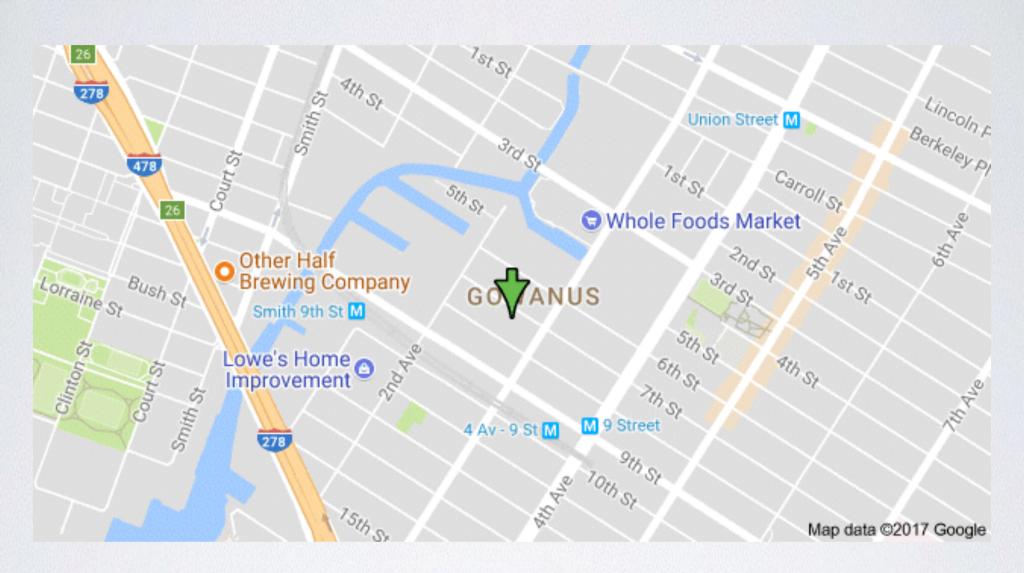

## 168 7th Street

Located between 2nd & 3rd Avenue on 7th Street in Gowanus. I 68 7th Street will consider all uses.

Located just three blocks from the F and G trains at Fourth Avenue and Ninth Street with nearly 3,900,000 riders annually.

### Location & Neighborhood Businesses

STAPLES