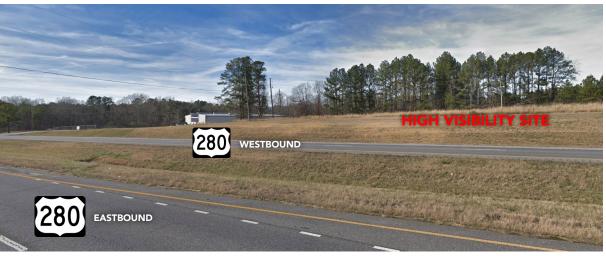

## HIGH VISIBILITY LAND FOR SALE

- Call For Pricing
- ±2.866 Acre Lot
- Located in highly visible spot along Hwy 280
- Adjacent businesses include Rambo Marine,

Wan Bon Gas, Honea Family Dentisty, Skier's

#### **TRAFFIC COUNTS**

±20,000 vehicles/day on US Hwy 280