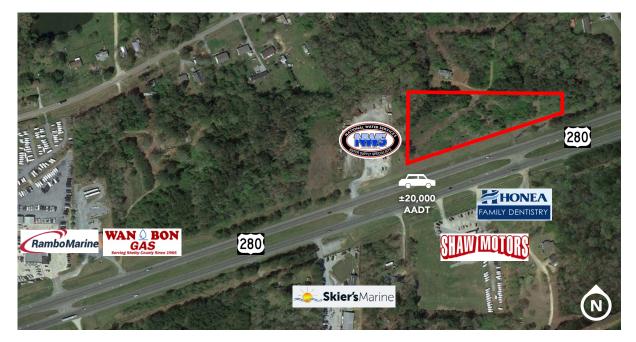

## HIGH VISIBILITY LAND FOR SALE

- Call For Pricing
- ±2.866 Acre Lot
- Located in highly visible spot along Hwy 280
- Adjacent businesses include Rambo Marine,

Wan Bon Gas, Honea Family Dentisty, Skier's

Marine, National Water Services & Shaw Motors

#### **TRAFFIC COUNTS**

±20,000 vehicles/day on US Hwy 280