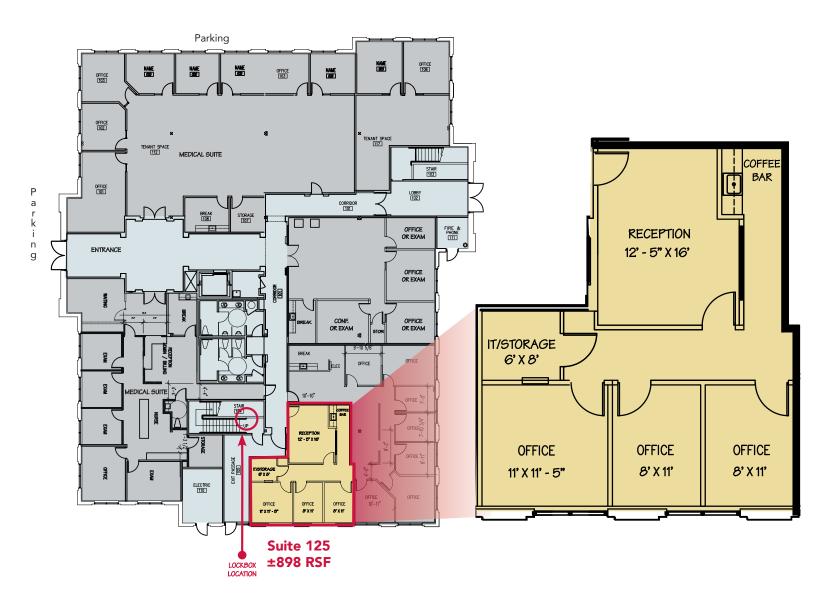

## 898 SF MEDICAL OR OFFICE SUITE FOR LEASE OAK GROVE PROFESSIONAL BUILDING 25109 JEFFERSON AVENUE | MURRIETA, CA 92562

| SUITE                                                                                                                     | RSF  | USF  | AVAILABILITY | DESCRIPTION                                            | RATE               |
|---------------------------------------------------------------------------------------------------------------------------|------|------|--------------|--------------------------------------------------------|--------------------|
| 125                                                                                                                       | ±898 | ±783 | Immediately  | Waiting room, three private offices, IT & Storage room | \$2.00 per RSF/MG* |
| Contact Agent For Touring Instructions *Modified Gross does not include in-suite janitorial or electricity.  Rev. 12/7/18 |      |      |              |                                                        |                    |