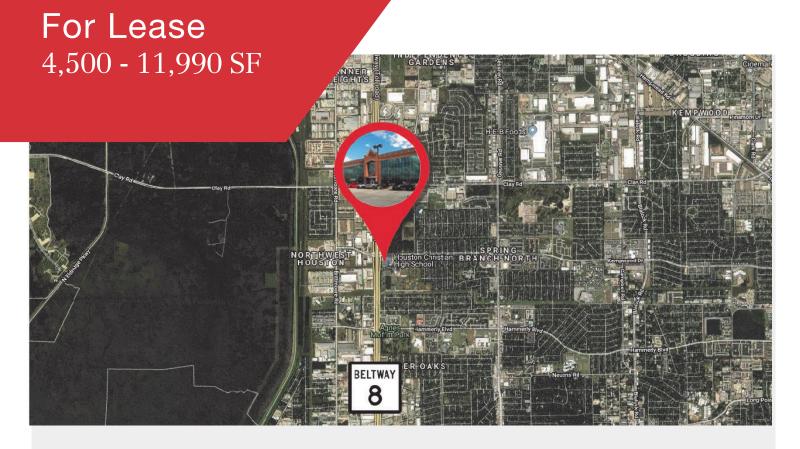

## For Lease 4,500 - 11,990 SF

#### **Location Advantages**

- Located between Interstate 10 and 290, one mile North of CityCentre
- Conveniently located with immediate access to Sam Houston Tollway
- Easy access to Katy, Spring, Cypress, and other areas of Houston