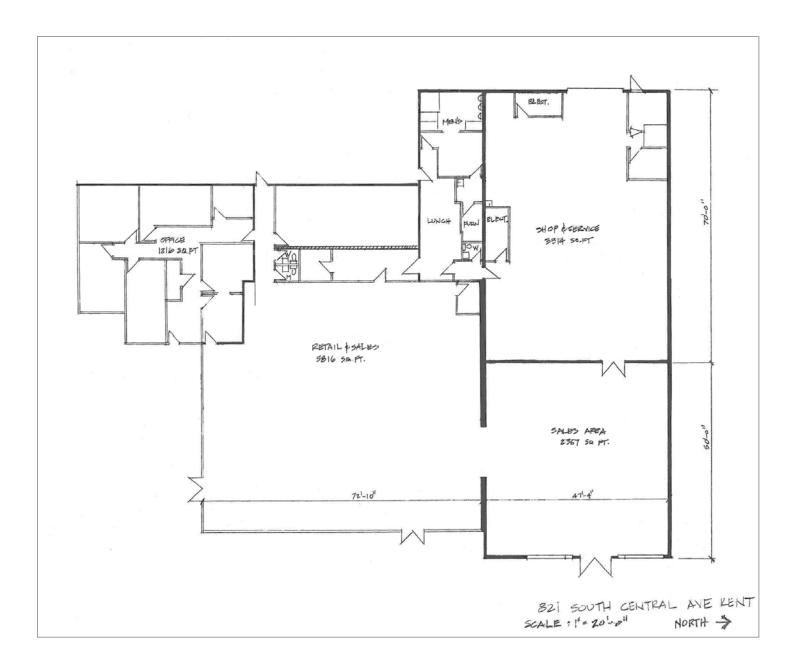

### **Available Now**

12,713 total SF available: 8,183 SF sales & service 3,314 SF service Balance = office & restrooms

Generous parking

High identity building on Central Avenue South

\$10,170/mo, NNN (\$0.80 PSF blended)

\$0.18 PSF NNN expenses

Flexible floor plan

Traffic count at Central & Morton 23,300 cars AADT