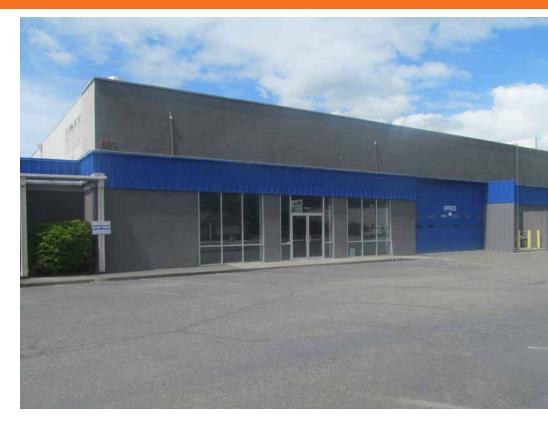

## Former Kent Kawasaki

821 Central Ave South Kent, WA

### **Available Now**

12,713 total SF available: 8,183 SF sales & service 3,314 SF service Balance = office & restrooms

Generous parking

High identity building on Central Avenue South

\$10,170/mo, NNN (\$0.80 PSF blended)