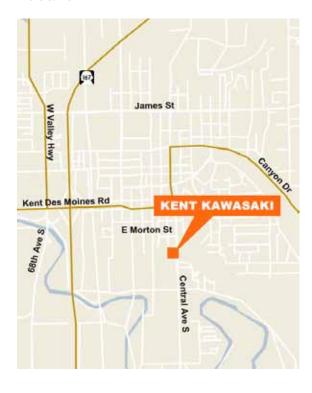

# For Lease

## Former Kent Kawasaki

821 Central Ave South Kent, WA

### **Available Now**

12,713 total SF available: 8,183 SF sales & service 3,314 SF service Balance = office & restrooms

Generous parking

High identity building on Central Avenue South

\$10,170/mo, NNN (\$0.80 PSF blended)

\$0.18 PSF NNN expenses

Flexible floor plan

Traffic count at Central & Morton 23,300 cars AADT

### DEMOGRAPHICS (2011 EST)

|      | Population | Avg HH Income |
|------|------------|---------------|
| 1 mi | 9,503      | \$43,993      |
| 3 mi | 86,259     | \$54,173      |
| 5 mi | 239,815    | \$58,471      |



#### Location



#### Contact

Mike Catt 206.248.7309 mcatt@kiddermathews.com

# For Lease

## Former Kent Kawasaki



#### Contact

Mike Catt 206.248.7309 mcatt@kiddermathews.com