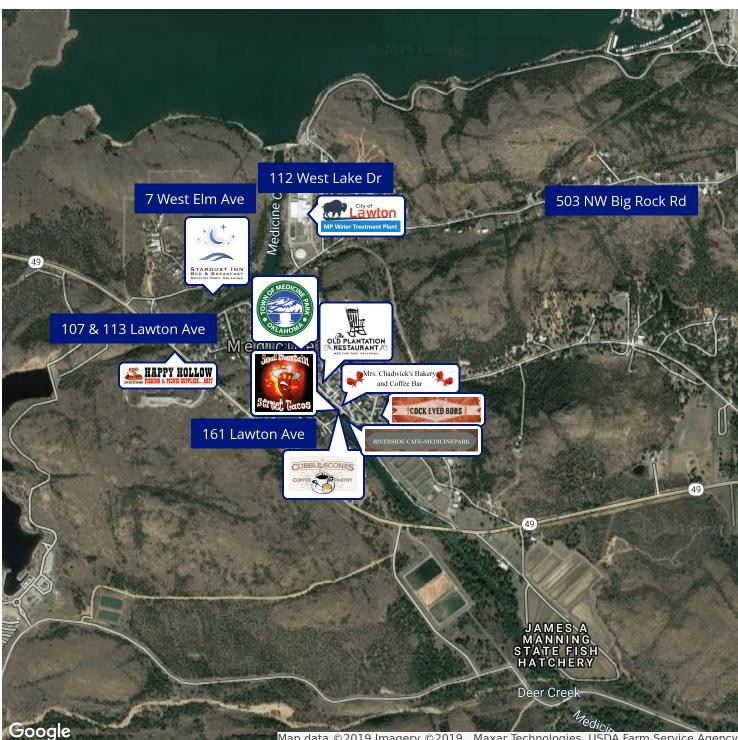

## LAND FOR SALE

Map data ©2019 Imagery ©2019 , Maxar Technologies, USDA Farm Service Agency

**SHANNON WELLS** 580.353.6100 shannonwells@insightbrokers.com