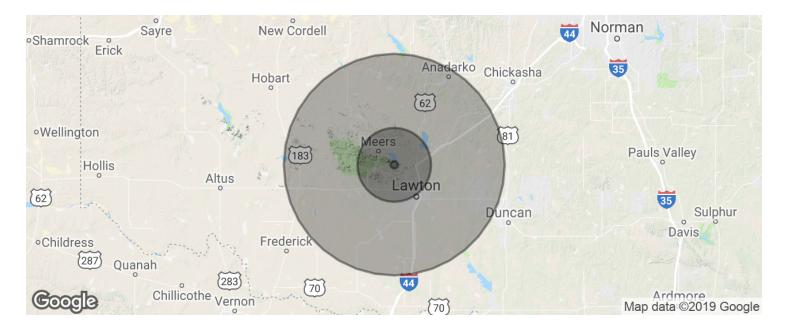

## LAND FOR SALE

| POPULATION          | 1 MILE    | 10 MILES  | <b>30 MILES</b> |
|---------------------|-----------|-----------|-----------------|
| Total population    | 44        | 66,490    | 169,781         |
| Median age          | 45.4      | 31.6      | 33.7            |
| Median age (Male)   | 44.9      | 31.4      | 33.3            |
| Median age (Female) | 46.3      | 32.3      | 34.4            |
| HOUSEHOLDS & INCOME | 1 MILE    | 10 MILES  | <b>30 MILES</b> |
| Total households    | 18        | 25,510    | 62,580          |
| # of persons per HH | 2.4       | 2.6       | 2.7             |
| Average HH income   | \$61,580  | \$53,784  | \$51,610        |
| Average house value | \$151,997 | \$134,211 | \$126,629       |

\* Demographic data derived from 2010 US Census