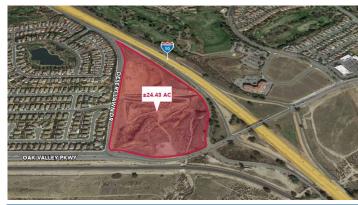

## Summary (71387)

Site

**Parcel Number:** 400-020-020, 021 & 414-090-017

**Zoning:** CC **Topography:** Slope

**Utilities** 

Land - 24.43 Acres NEC Oak Valley Pky. & Desert Lawn Dr. Beaumont, CA 92223

County: Riverside
Market: East Valley
Sub Market: The Pass

**Property Near:** I-10 Fwy. & Oak Valley Pky.

Land Size (SF): 1,064,171 SF Land Size (Acres): 24.43 Acres

General Listing/Transaction Information

Transaction Type: Sale

Contacts

**Listing Broker(s)** Jeff Stanley

## Comments

**Listing Comments:** 24.43 Acres Available For Sale. Adjacent to One of the Fastest Growing Communities In Southern California. Over 1,400 Feet of Freeway Frontage Along the I-10 Freeway.