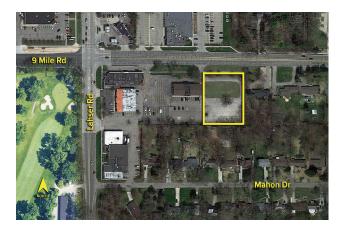

Lahsei

24

graph Rd

Ν

¥ ⊧

Evergree

9 Mile Rd

## LAND For Sale

| Location:       | 21751 W. Nine Mile Road |
|-----------------|-------------------------|
| Side of Street: | South                   |
| City:           | Southfield, MI          |
| Cross Streets:  | Lahser Rd.              |
| County:         | Oakland                 |

| Acreage:        | 0.97             |                                | I | mprovements:     | N/A               |            |
|-----------------|------------------|--------------------------------|---|------------------|-------------------|------------|
| Zoning:         | OS               |                                | ſ | Dimensions:      |                   |            |
| UTILITIES       |                  |                                |   |                  |                   |            |
| Sanitary Sewer: | Yes              |                                | C | Gas:             | Yes               |            |
| Storm Sewer:    | Yes              |                                | C | Outside Storage: | No                |            |
| Water:          | Yes              |                                | F | Rail Siding:     | No                |            |
| ADJACENT LAN    | C                |                                |   |                  |                   |            |
| North:          | Office           |                                | E | East:            | Residential       |            |
| South:          | Residentia       | I                              | ١ | West:            | Office            |            |
| PRICING INFORM  | ATION            |                                |   |                  |                   |            |
| Asking Price:   | \$120,000.       | 00                             |   |                  |                   |            |
| Per Acre:       | \$123,711.34     | 1                              | I | Parcel #:        | 76-24-34-101-067  |            |
| Per SqFt :      | \$2.84           |                                |   | Assessor Number: | N/A               |            |
| Terms:          |                  |                                | - | Taxes:           | \$3,914.40 (2020) |            |
| TRAFFIC INFORM  | MATION           |                                |   | DEMOGRAPHICS     | 5                 | Median HH  |
| Yr: 2020 Coun   | <b>t:</b> 16,221 | Nine Mile Rd. W. of Lahser Rd. |   |                  | Population        | Income     |
| Yr: 2020 Coun   | <b>t:</b> 16,511 | Nine Mile Rd. E. of Lahser Rd. |   | 1 Mile Radius    | 6,235             | \$58,874   |
| Yr: 2020 Coun   | <b>t:</b> 18,643 | Lahser Rd. N. of Nine Mile Rd. |   | 3 Mile Radius    | 94,606            | \$52,849   |
| Yr: 2020 Coun   | <b>t:</b> 17,372 | Lahser Rd. S. of Nine Mile Rd. |   | 5 Mile Radius    | 296,571           | \$59,809   |
| Comments:       |                  |                                |   |                  | Civic Center Dr   | 11 Mile Rd |