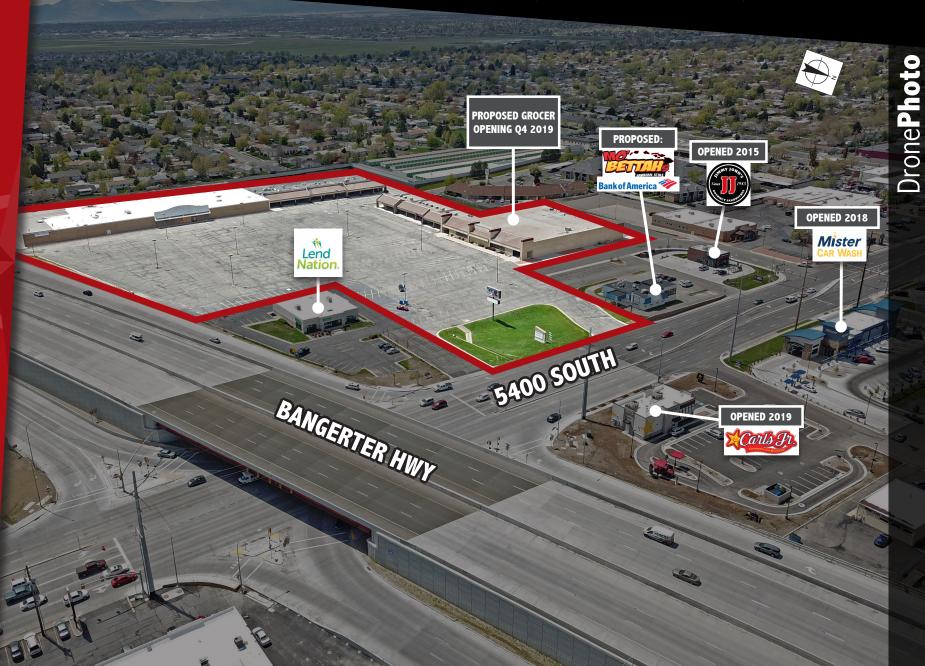

#### **FEATURES**

- Big Box, Jr. Anchor and Shop Space
- Pylon Signage
- Visibility from Bangerter Hwy
- Utah's 3rd Busiest Intersection (94K Average Daily Traffic)
- Full Access/Visibility from 5400 S.

**Hunter Todd** 

ransportation. Aerial Photography provided by Nearmap,

hunter@situsretail.com 801.838.9630 Walgreens MIDAS **meineke** 

> 90 East 7200 South | Suite102 Midvale | UT | 84047 P: 801.266.1333 | F: 801.266.1303 | www.situsretail.com