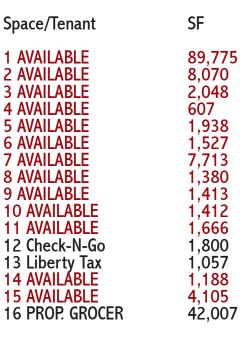

#### PROPERTY INFORMATION

- Anchor Space: 21,300 to 89,775 SF
- Anchor Lease Rate: \$6 to \$9 PSF\*
- Shops: 607 to 8,070 SF
- Shops Lease Rate: \$10 to \$13 PSF\*
- NNNs: \$1.66 PSF (est.)
- Pads: Land Lease or BTS
  - \*Subject to tenant improvements, term, credit, etc.