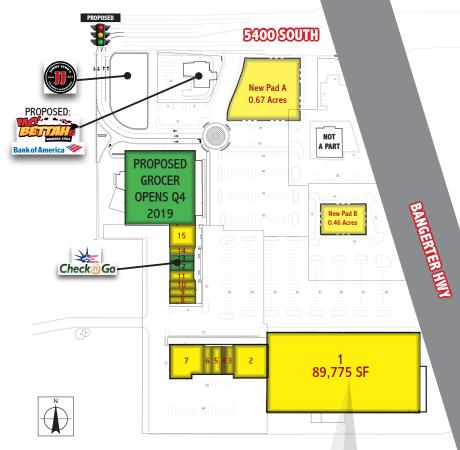

#### **FEATURES**

- Big Box, Jr. Anchor and Shop Space
- Pylon Signage
- Visibility from Bangerter Hwy
- Utah's 3rd Busiest Intersection (94K Average Daily Traffic)
- Full Access/Visibility from 5400 S.