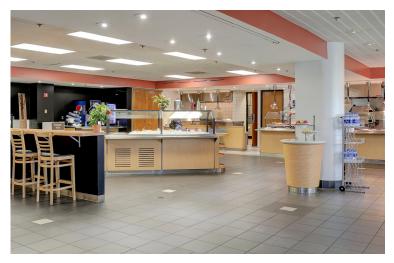

## COMMERCE CENTER EAST OFFERS TENANTS

- Spacious Tenant Lounge
- Conference & Training Facility
- 5,000 SF Full-Service Cafeteria
- On-Site Catering Services
- Ample Natural Light
- Easy Building Access
- Proximity to Airport
- Walkability to 300± Unit Multifamily / Retail Development
- Prominent exterior and monument signage with 127,462 cars per day on I-40