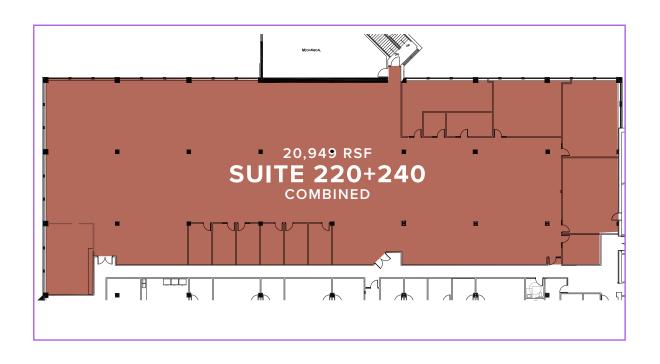

## PROPERTY HIGHLIGHTS

- · Commission to Be Paid on the Full Service Gross Rent

FOR LEASE AVAILABILITY

SUITE 220 12,411 RSF Available 7/1/22

**SUITE 240** 8,538 RSF Available 7/1/22

SUITES 220 + 240 Can be combined for 20,949 SF