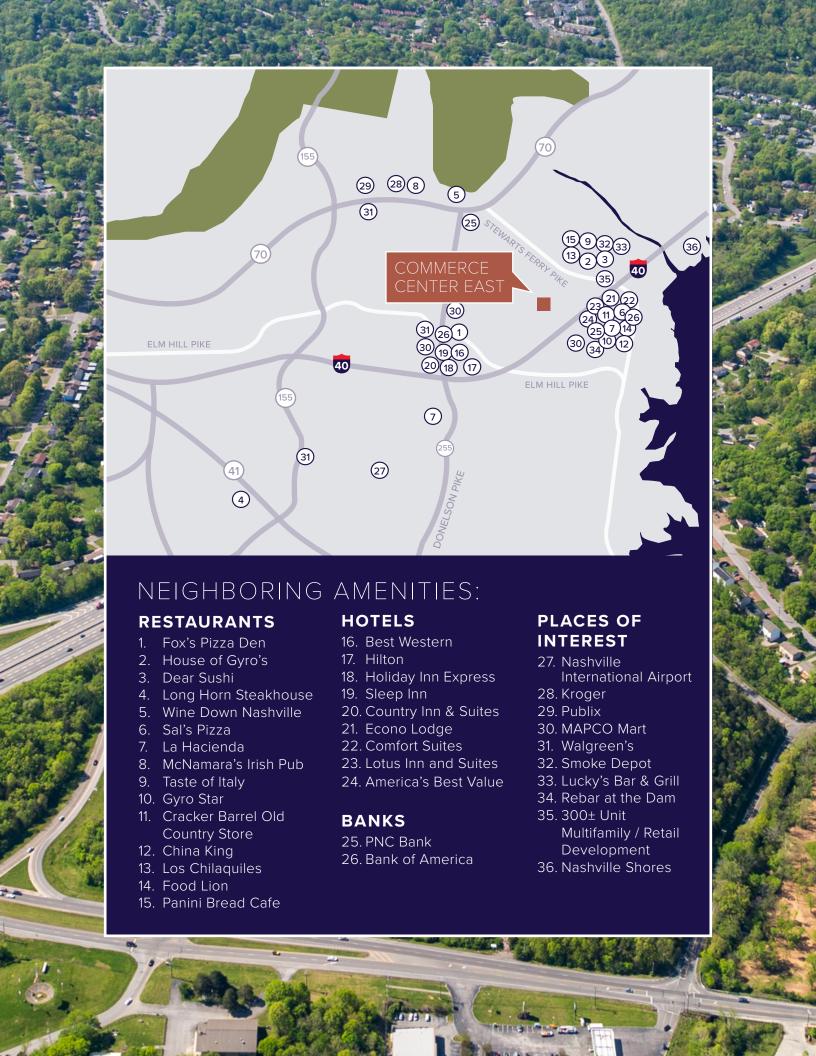

## COMMERCE CENTER EAST OFFERS TENANTS

- Spacious Tenant Lounge
- Conference & Training Facility
- 5,000 SF Full-Service Cafeteria
- On-Site Catering Services
- Ample Natural Light
- Easy Building Access
- Proximity to Airport
- Walkability to 300± Unit Multifamily / Retail Development
- Prominent exterior and monument signage with 127,462 cars per day on I-40