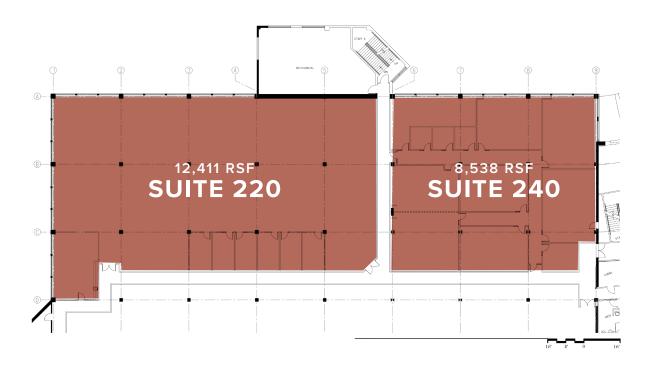

## PROPERTY HIGHLIGHTS

- · Commission to Be Paid on the Full Service Gross Rent

FOR LEASE AVAILABILITY

SUITE 220 12,411 RSF Available 7/1/22

**SUITE 240** 8,538 RSF Available 7/1/22

SUITES 220 + 240 Can be combined for 20,949 SF