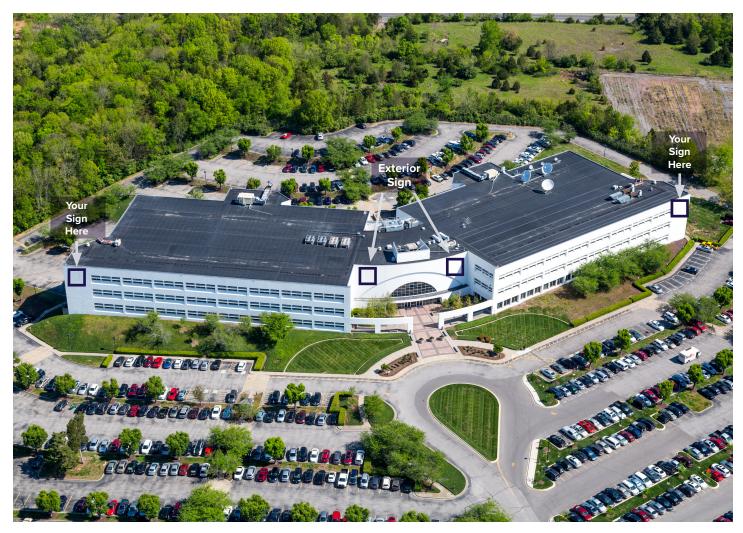

## COMMERCE CENTER EAST OFFERS TENANTS

- Spacious Tenant Lounge
- Conference & Training Facility
- 5,000 SF Full-Service Cafeteria
- On-Site Catering Services
- Ample Natural Light
- Easy Building Access
- Proximity to Airport
- Walkability to 300± Unit Multifamily / Retail Development
- Prominent exterior and monument signage with 127,462 cars per day on I-40