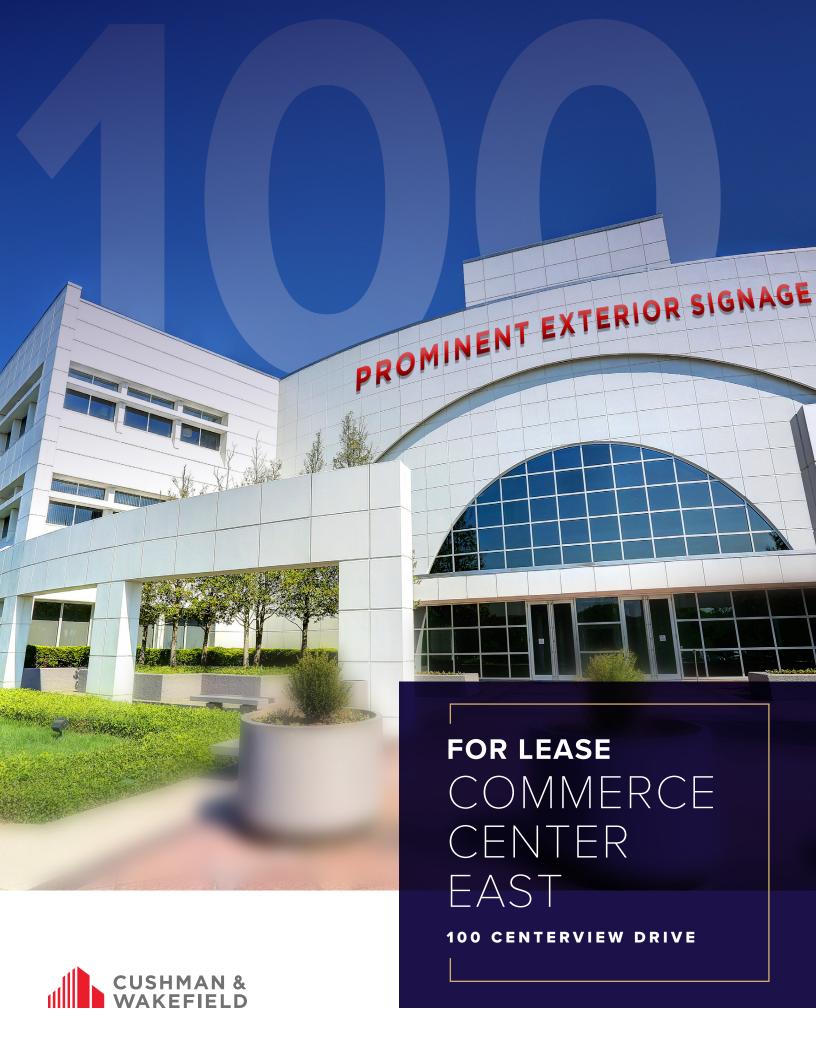

## COMMERCE CENTER EAST OFFERS TENANTS

- Spacious Tenant Lounge
- Conference & Training Facility
- 5,000 SF Full-Service Cafeteria
- On-Site Catering Services
- Ample Natural Light
- Easy Building Access
- Proximity to Airport
- Walkability to 300± Unit Multifamily / Retail Development
- Prominent exterior and monument signage with 127,462 cars per day on I-40