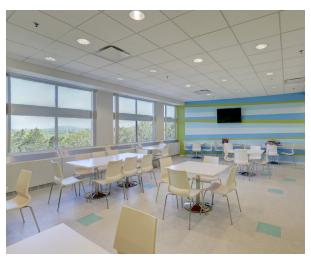

## COMMERCE CENTER EAST OFFERS TENANTS

- Spacious Tenant Lounge
- Conference & Training Facility
- 5,000 SF Full-Service Cafeteria
- On-Site Catering Services
- Ample Natural Light
- Easy Building Access
- Proximity to Airport
- Walkability to 300± Unit Multifamily / Retail Development
- Prominent exterior and monument signage with 127,462 cars per day on I-40