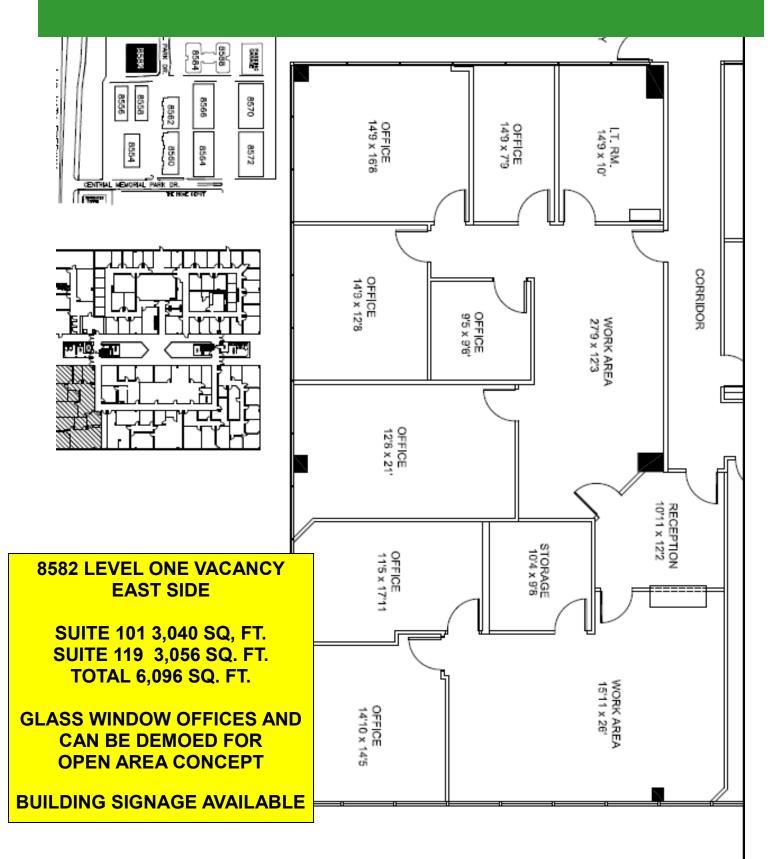

#### 8582 KATY FREEWAY HIGHLIGHTS

- Private Entrance
- Large kitchen/break room
- Divided into two suites, each approximately 3K for a total of 6,096 sq. ft.
- Tenant identification on building and Marquee may be negotiable
- Light and sunny atrium building with newly upgraded common areas
- Can be built out to accommodate open concept with private office
- Lots of windows and glass

### West Memorial Park EAST SIDE