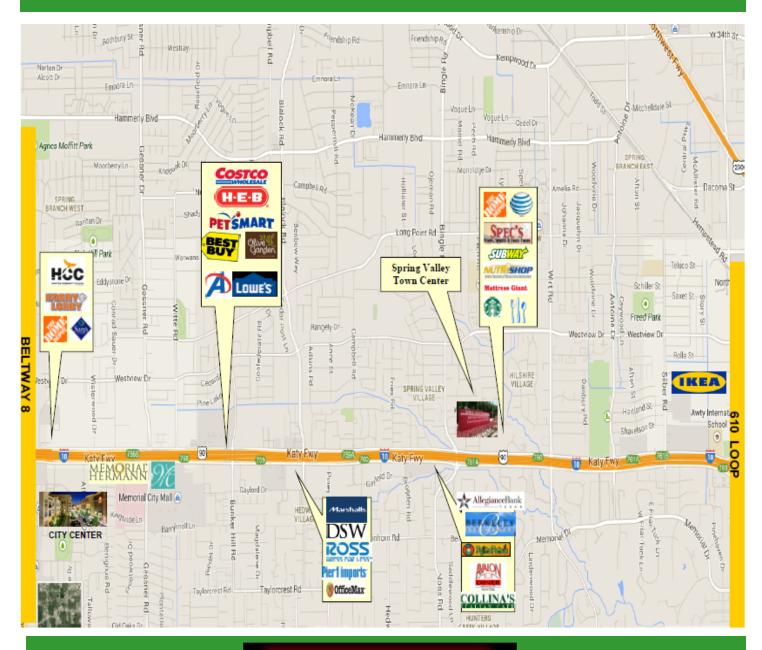

# West Memorial Park MAP with Surrounding Amenities

8554 KATY FREEWAY, SUITE 301, HOUSTON, TX 77024 (713) 975-0292 ext. 1102