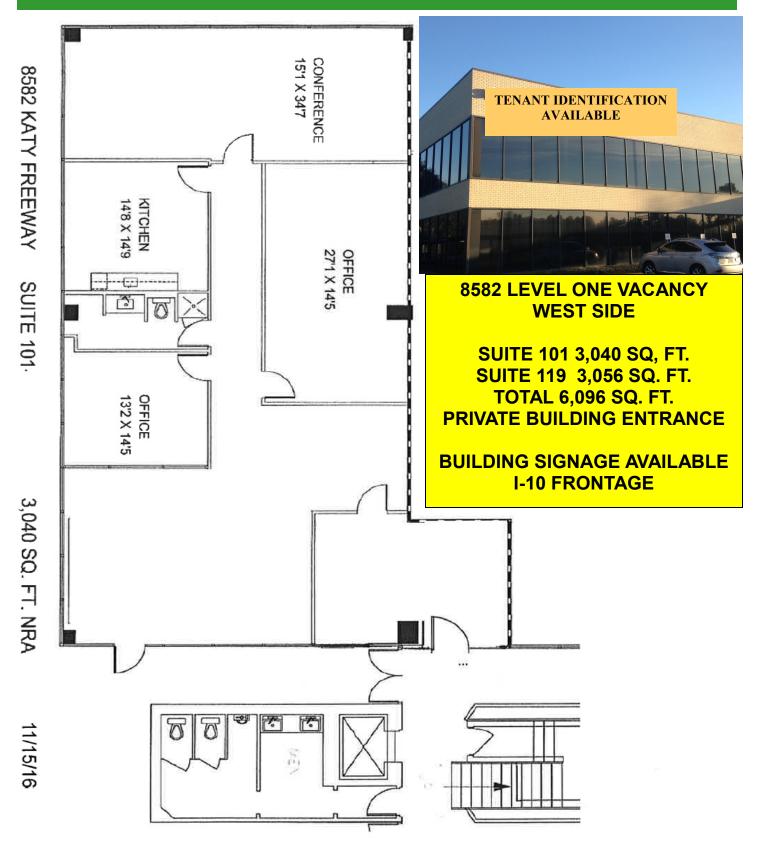

#### 8582 KATY FREEWAY HIGHLIGHTS

- Private Entrance
- Large kitchen/break room
- Divided into two suites, each approximately 3K for a total of 6,096 sq. ft.
- Tenant identification on building and Marquee may be negotiable
- Light and sunny atrium building with newly upgraded common areas
- Can be built out to accommodate open concept with private office
- Lots of windows and glass