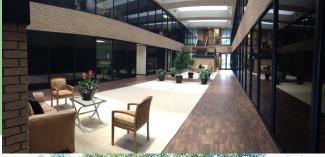

#### 8582 KATY FREEWAY HIGHLIGHTS

- Private Entrance
- Large kitchen/break room
- Divided into two suites, each approximately 3K for a total of 6,096 sq. ft.
- Tenant identification on building and Marquee may be negotiable
- Light and sunny atrium building with newly upgraded common areas
- Can be built out to accommodate open concept with private office
- Lots of windows and glass