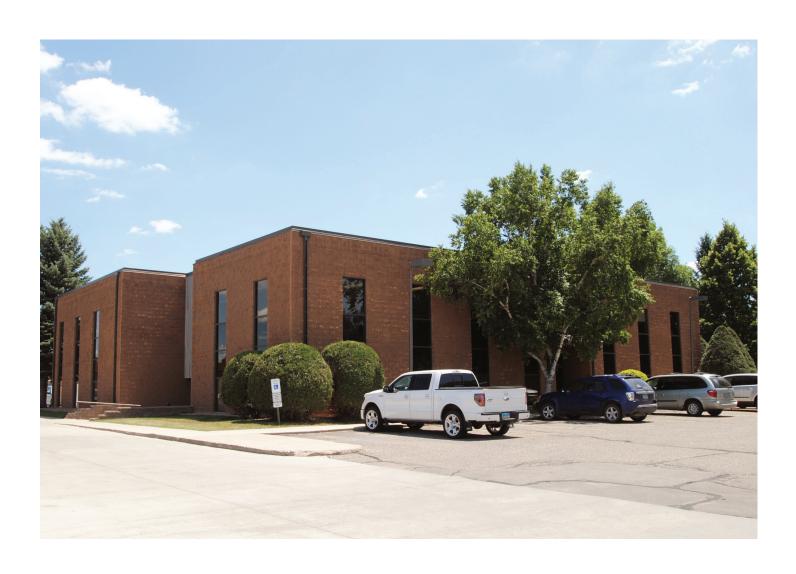

### **Property Overview:**

Professional office suites located on 13th Avenue next to Ground Round. Suite 202C has new carpet and paint and is move-in ready.

### **Property Details**

**Space Available:** Suite 202C - 761 SF

Rent:

Suite 202C - \$825/month

Tenant Expenses: Utilities

**Neighboring Businesses:** 

Ground Round Bell Bank US Post Office Applebees Caribou Coffee