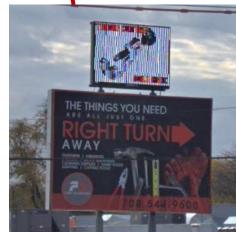

## 4103-4105 St. Charles Road

- 5,329 SF building
- 50' x 125' lot
- 1 drive-in door
- Real Estate Taxes: \$19,405.46 (2018 paid 2019; Class 6B)
- Sale Price: \$352,500 (\$66.15 psf) \*
- \* Sale price includes billboard in back of building facing Mannheim Road.

# 2 RETAIL BUILDINGS AVAILABLE FOR SALE

4115 SAINT CHARLES RD, BELLWOOD, ILLINOIS 4103-4105 SAINT CHARLES RD, BELLWOOD, ILLINOIS

Billboard Facing Mannheim Road

FOR ADDITIONAL INFORMATION, PLEASE CONTACT: