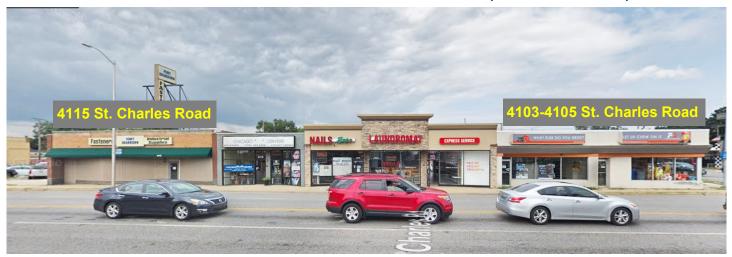

# 4115 SAINT CHARLES RD, BELLWOOD, ILLINOIS 4103-4105 SAINT CHARLES RD, BELLWOOD, ILLINOIS

#### 4115 St. Charles Road

- 5,600 SF building
- 50' x 125' lot
- 1 drive-in door
- Real Estate Taxes: \$40,789.29 (2018 paid 2019)
- Sale Price: \$302,400 (\$54.00 psf)

## 4103-4105 St. Charles Road

- 5,329 SF building
- 50' x 125' lot
- 1 drive-in door
- Real Estate Taxes: \$19,405.46 (2018 paid 2019; Class 6B)
- Sale Price: \$352,500 (\$66.15 psf) \*
- \* Sale price includes billboard in back of building facing Mannheim Road.