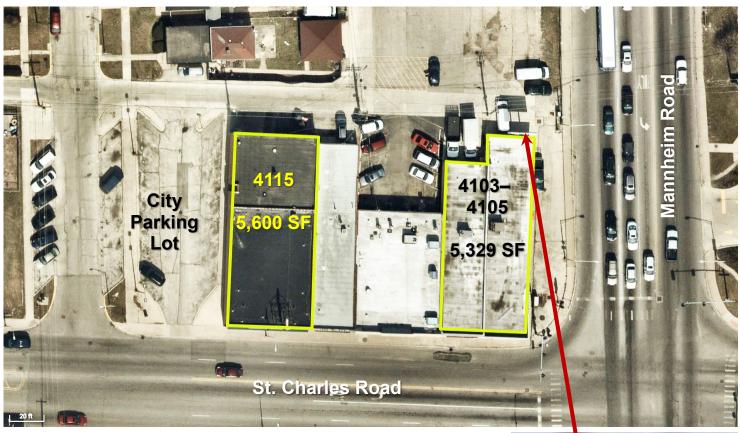

#### 4115 St. Charles Road

- 5,600 SF building
- 50' x 125' lot
- 1 drive-in door
- Real Estate Taxes: \$40,789.29 (2018 paid 2019)
- Sale Price: \$302,400 (\$54.00 psf)

## 4103-4105 St. Charles Road

- 5,329 SF building
- 50' x 125' lot
- 1 drive-in door
- Real Estate Taxes: \$19,405.46 (2018 paid 2019; Class 6B)
- Sale Price: \$352,500 (\$66.15 psf) \*
- \* Sale price includes billboard in back of building facing Mannheim Road.

- Located on corner of St. Charles Road and Mannheim Road
- Off-street parking in adjacent city lot
- Both buildings fully air-conditioned
- Zoned B-1 Community Shopping
- Average Daily Traffic Counts:
  16,500 vehicles per day on St. Charles Road
  40,200 vehicles per day on Mannheim Road