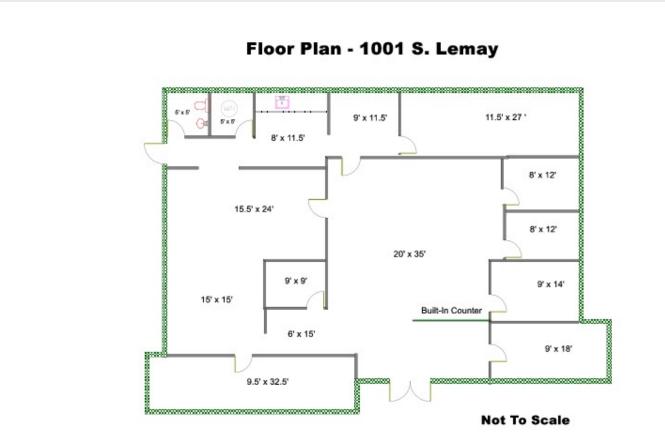

nformation listed above has been obtained from sources we believe to be reliable, however, we accept no responsibility for its correctness.

#### Highly Visible Free-Standing Building at Lighted Intersection!

Location Map



#### Location Highlights

The information listed above has been obtained from sources we believe to be reliable, however, we accept no responsibility for its correctness.

Highly visible free-standing building with excellent signage

- Located at the lighted intersection of S. Lemay Ave. and E. Elizabeth St.
- Situated directly across the street from Poudre Valley Hospital
- Only 5 minutes to downtown, College Ave., I-25 and Harmony Road corridor
- Large parking lot with easy in/out access

All Sperry Van Ness® Offices Independently Owned & Operated.

### Floor Plan



All Sperry Van Ness® Offices Independently Owned & Operated.