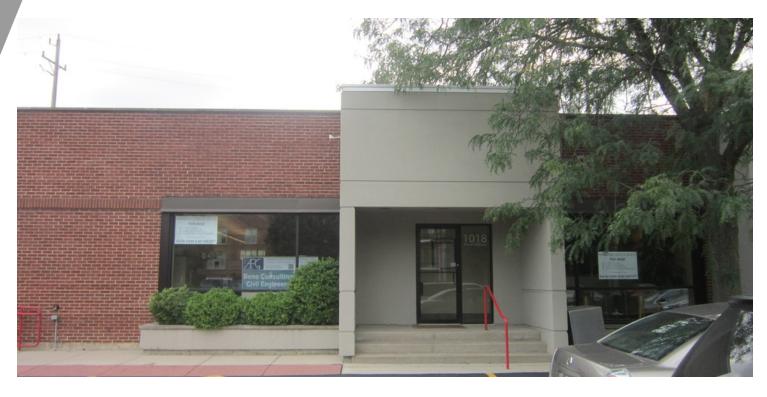

1018 Busse Highway, Park Ridge, IL 60068

### **PROPERTY OVERVIEW**

Amazing opportunity to be first time renter! Completely remodeled 800 square feet of office space with furnishings optional. Lower level space with receptionist upon entrance. Completely brand new finishes: LED lighting, NEST thermostats, brand new glass, flooring, paint & trim. Security system & furnishings included in full-service gross rental rate. Price includes a utility estimate (heating, lighting, garbage/scavenger, water, security) of \$270 per month, which will be included in the rent for a full-service rental rate of \$1200 per month.