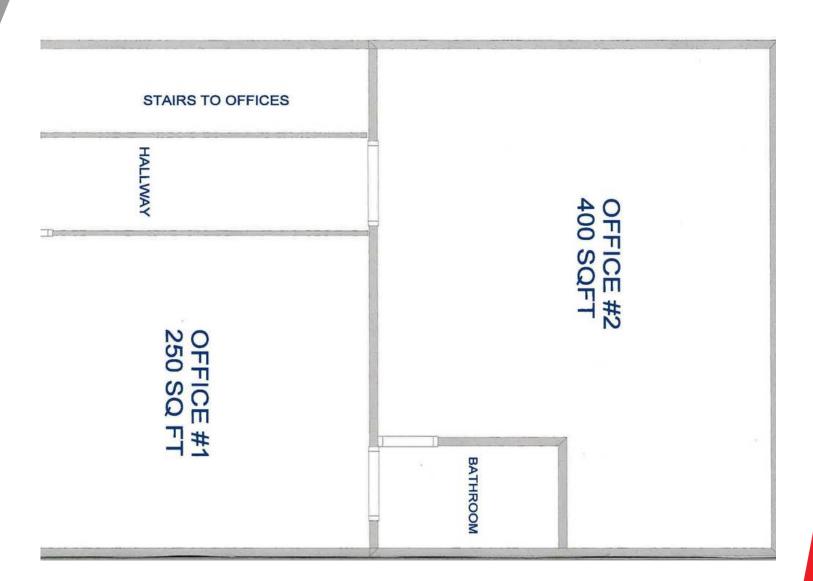

### **OFFERING SUMMARY**

Available SF: 800 SF

Lease Rate: \$1,200 per month

(Full Service)

Building Size: 6,040 SF

Zoning: B-3

Layout: Two offices with

private bathroom

### **PROPERTY OVERVIEW**

Amazing opportunity to be first time renter! Completely remodeled 800 square feet of office space with furnishings optional. Lower level space with receptionist upon entrance. Completely brand new finishes: LED lighting, NEST thermostats, brand new glass, flooring, paint & trim. Security system & furnishings included in full-service gross rental rate. Price includes a utility estimate (heating, lighting, garbage/scavenger, water, security) of \$270 per month, which will be included in the rent for a full-service rental rate of \$1200 per month.