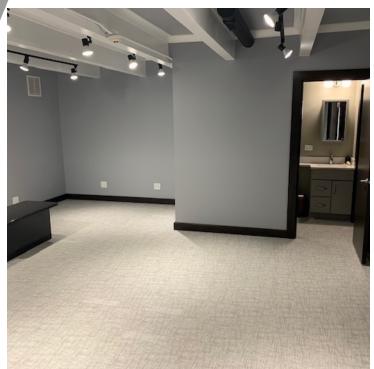

### **OFFERING SUMMARY**

Available SF: 800 SF

Lease Rate: \$1,200 per month

(Full Service)

Building Size: 6,040 SF

Zoning: B-3

Layout: Two offices with

private bathroom

### **PROPERTY OVERVIEW**

Amazing opportunity to be first time renter! Completely remodeled 800 square feet of office space with furnishings optional. Lower level space with receptionist upon entrance. Completely brand new finishes: LED lighting, NEST thermostats, brand new glass, flooring, paint & trim. Security system & furnishings included in full-service gross rental rate. Price includes a utility estimate (heating, lighting, garbage/scavenger, water, security) of \$270 per month, which will be included in the rent for a full-service rental rate of \$1200 per month.

#### **PROPERTY HIGHLIGHTS**

- · New expertly done finishes: brand new everything!
- · Private bathroom
- · 1st time rental: includes furnishings, if desired
- All new HVAC with NEST thermostat & LED lighting throughout
- \$930 + utilities (\$270) = \$1200 FULL SERVICE GROSS