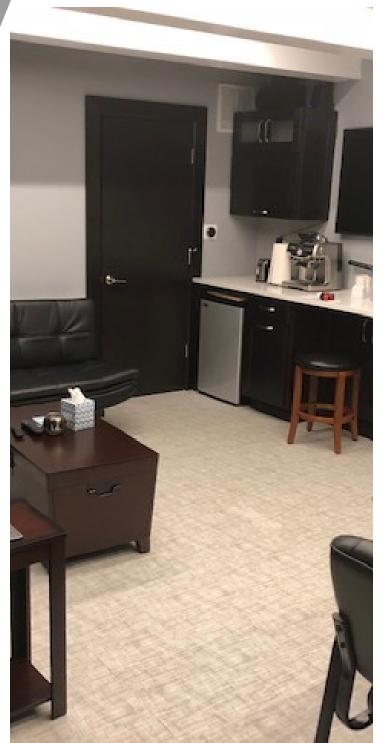

### **PROPERTY OVERVIEW**

Amazing opportunity to be first time renter! Completely remodeled 800 square feet of office space with furnishings optional. Lower level space with receptionist upon entrance. Completely brand new finishes: LED lighting, NEST thermostats, brand new glass, flooring, paint & trim. Security system & furnishings included in full-service gross rental rate. Price includes a utility estimate (heating, lighting, garbage/scavenger, water, security) of \$270 per month, which will be included in the rent for a full-service rental rate of \$1200 per month.

#### **PROPERTY HIGHLIGHTS**

- · New expertly done finishes: brand new everything!
- · Private bathroom
- · 1st time rental: includes furnishings, if desired
- All new HVAC with NEST thermostat & LED lighting throughout
- \$930 + utilities (\$270) = \$1200 FULL SERVICE GROSS