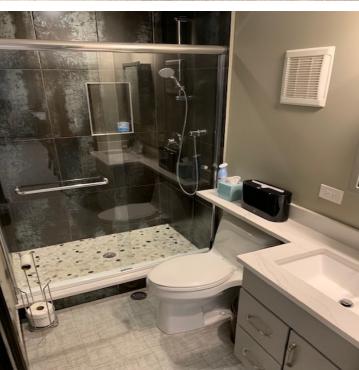

### **OFFERING SUMMARY**

Available SF: 800 SF

Lease Rate: \$1,200 per month

(Full Service)

Building Size: 6,040 SF

Zoning: B-3

Layout: Two offices with

private bathroom

### **PROPERTY OVERVIEW**

Amazing opportunity to be first time renter! Completely remodeled 800 square feet of office space with furnishings optional. Lower level space with receptionist upon entrance. Completely brand new finishes: LED lighting, NEST thermostats, brand new glass, flooring, paint & trim. Security system & furnishings included in full-service gross rental rate. Price includes a utility estimate (heating, lighting, garbage/scavenger, water, security) of \$270 per month, which will be included in the rent for a full-service rental rate of \$1200 per month.

#### **PROPERTY HIGHLIGHTS**

- · New expertly done finishes: brand new everything!
- · Private bathroom
- · 1st time rental: includes furnishings, if desired
- All new HVAC with NEST thermostat & LED lighting throughout
- \$930 + utilities (\$270) = \$1200 FULL SERVICE GROSS