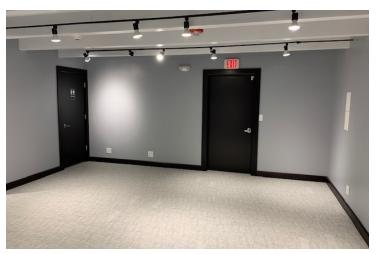

### **OFFERING SUMMARY**

Available SF: 800 SF

Lease Rate: \$1,200 per month

(Full Service)

Building Size: 6,040 SF

Zoning: B-3

Layout: Two offices with

private bathroom

### **PROPERTY OVERVIEW**

Amazing opportunity to be first time renter! Completely remodeled 800 square feet of office space with furnishings optional. Lower level space with receptionist upon entrance. Completely brand new finishes: LED lighting, NEST thermostats, brand new glass, flooring, paint & trim. Security system & furnishings included in full-service gross rental rate. Price includes a utility estimate (heating, lighting, garbage/scavenger, water, security) of \$270 per month, which will be included in the rent for a full-service rental rate of \$1200 per month.

#### **PROPERTY HIGHLIGHTS**

- · New expertly done finishes: brand new everything!
- · Private bathroom
- · 1st time rental: includes furnishings, if desired
- All new HVAC with NEST thermostat & LED lighting throughout
- \$930 + utilities (\$270) = \$1200 FULL SERVICE GROSS