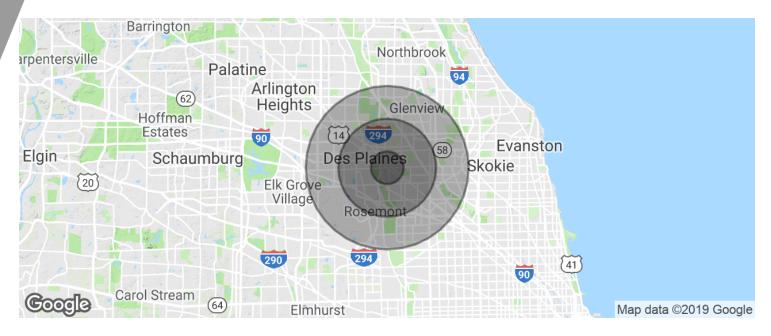

1018 Busse Highway, Park Ridge, IL 60068

JIM CONRAD, CCIM

O: 847.655.3383 C: 847.727.0722

:-------

jpc@mclennancos.com

1018 Busse Highway, Park Ridge, IL 60068

| POPULATION                            | 1 MILE              | 3 MILES               | 5 MILES                |
|---------------------------------------|---------------------|-----------------------|------------------------|
| Total population                      | 13,600              | 145,698               | 335,757                |
| Median age                            | 45.8                | 41.4                  | 42.0                   |
| Median age (Male)                     | 44.1                | 39.2                  | 40.1                   |
| Median age (Female)                   | 47.1                | 43.0                  | 43.5                   |
|                                       |                     |                       |                        |
| HOUSEHOLDS & INCOME                   | 1 MILE              | 3 MILES               | 5 MILES                |
| HOUSEHOLDS & INCOME  Total households | <b>1 MILE</b> 5,102 | <b>3 MILES</b> 56,114 | <b>5 MILES</b> 128,935 |
|                                       |                     |                       |                        |
| Total households                      | 5,102               | 56,114                | 128,935                |

<sup>\*</sup> Demographic data derived from 2010 US Census

JIM CONRAD, CCIM

0: 847.655.3383 C: 847.727.0722

jpc@mclennancos.com