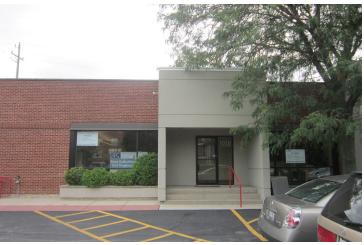

1018 Busse Highway, Park Ridge, IL 60068

### **PROPERTY OVERVIEW**

Amazing opportunity to be first time renter! Completely remodeled 800 square feet of office space with furnishings optional. Lower level space with receptionist upon entrance. Completely brand new finishes: LED lighting, NEST thermostats, brand new glass, flooring, paint & trim. Security system & furnishings included in full-service gross rental rate. Price includes a utility estimate (heating, lighting, garbage/scavenger, water, security) of \$270 per month, which will be included in the rent for a full-service rental rate of \$1200 per month.