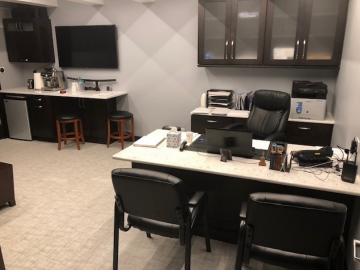

### **PROPERTY OVERVIEW**

Amazing opportunity to be first time renter! Completely remodeled 800 square feet of office space with furnishings optional. Lower level space with receptionist upon entrance. Completely brand new finishes: LED lighting, NEST thermostats, brand new glass, flooring, paint & trim. Security system & furnishings included in full-service gross rental rate. Price includes a utility estimate (heating, lighting, garbage/scavenger, water, security) of \$270 per month, which will be included in the rent for a full-service rental rate of \$1200 per month.

#### **PROPERTY HIGHLIGHTS**

- · New expertly done finishes: brand new everything!
- · Private bathroom
- · 1st time rental: includes furnishings, if desired
- All new HVAC with NEST thermostat & LED lighting throughout
- \$930 + utilities (\$270) = \$1200 FULL SERVICE GROSS