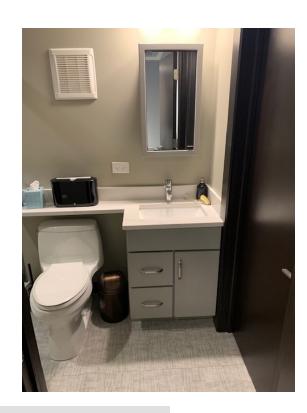

### **OFFERING SUMMARY**

Available SF: 800 SF

Lease Rate: \$1,200 per month

(Full Service)

Building Size: 6,040 SF

Zoning: B-3

Layout: Two offices with

private bathroom

#### **PROPERTY HIGHLIGHTS**

- · New expertly done finishes: brand new everything!
- · Private bathroom
- · 1st time rental: includes furnishings, if desired
- All new HVAC with NEST thermostat & LED lighting throughout
- \$930 + utilities (\$270) = \$1200 FULL SERVICE GROSS