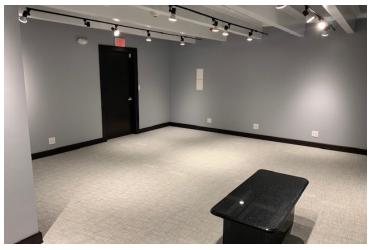

### **OFFERING SUMMARY**

Available SF: 800 SF

Lease Rate: \$1,200 per month

(Full Service)

Building Size: 6,040 SF

Zoning: B-3

Layout: Two offices with

private bathroom

### **PROPERTY OVERVIEW**

Amazing opportunity to be first time renter! Completely remodeled 800 square feet of office space with furnishings optional. Lower level space with receptionist upon entrance. Completely brand new finishes: LED lighting, NEST thermostats, brand new glass, flooring, paint & trim. Security system & furnishings included in full-service gross rental rate. Price includes a utility estimate (heating, lighting, garbage/scavenger, water, security) of \$270 per month, which will be included in the rent for a full-service rental rate of \$1200 per month.

#### **PROPERTY HIGHLIGHTS**

- · New expertly done finishes: brand new everything!
- · Private bathroom
- · 1st time rental: includes furnishings, if desired
- All new HVAC with NEST thermostat & LED lighting throughout
- \$930 + utilities (\$270) = \$1200 FULL SERVICE GROSS