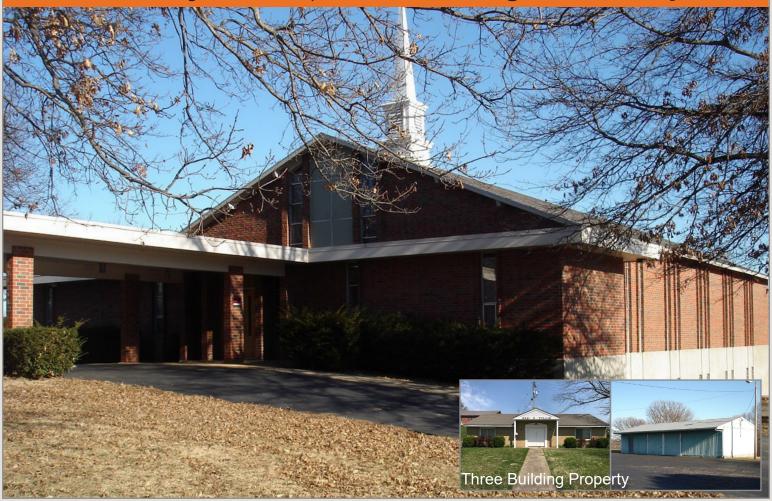

# Kansas City North - 9,650 SF 3-Building Church Campus

## Located in Thriving Residential Area

- Rectory House on the Property
- Adjacent to Gracemor Park and Trail
- Seperate Storage building
- Conveniently located by I-435 and NE 48th Street
- View Property Here: <a href="https://vimeo.com/416489009/d1be53a8a2">https://vimeo.com/416489009/d1be53a8a2</a>

### **Building Specifications**

Land Size: Acres 3.57 (155,509 SF)

Church Building 6,600 SF 2 story building

Rectory Building: 1,500 SF residence

Storage Building: Approx: 1,250 (50x25)

Total Building Area: 9,650 SF