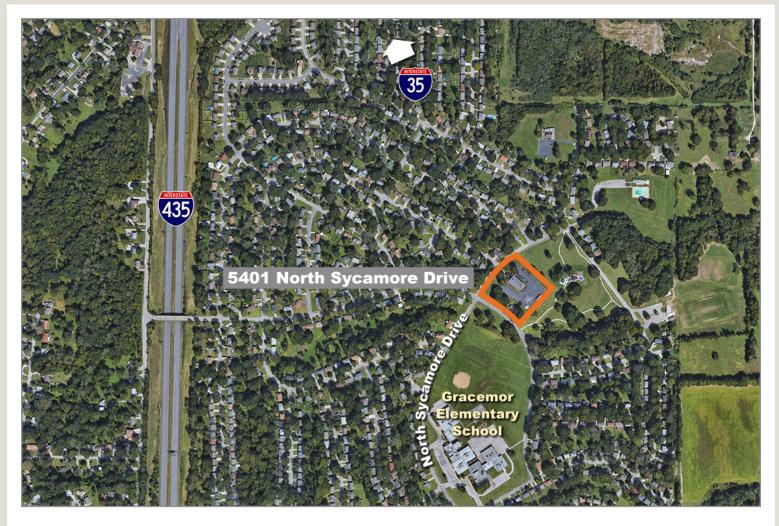

# 5401 North Sycamore Drive

Kansas City, Missouri 64119

## Located in Thriving Residential Area

- Rectory House on the Property
- Adjacent to Gracemor Park and Trail
- Seperate Storage building
- Conveniently located by I-435 and NE 48th Street
- View Property Here: <a href="https://vimeo.com/416489009/d1be53a8a2">https://vimeo.com/416489009/d1be53a8a2</a>