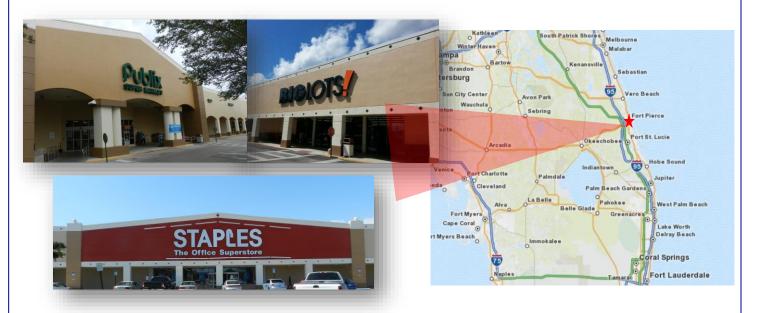

## 900-3,780 SF Retail Spaces Available

- Sabal Palm Plaza is located at U.S. 1 and Virginia Avenue in Fort Pierce, Florida, one of St. Lucie County's busiest intersections
- Convenient and direct access to the Florida Turnpike and Interstate-95
- Completely redeveloped in 2016, including an upgraded parking plan, enhanced landscaping as well as new roofing in 2017
- Great visibility and access to South Federal Hwy

## Come join our family of national retailers:

Publix, Staples, Beall's Outlet, Big Lots, Touchstar Cinemas, T-Mobile, Wendy's, Goodwill, Bank of America, Rainbow, Chase Bank, GNC, Citi Trends, Freedom Health, Wingstop, H&R Block & more