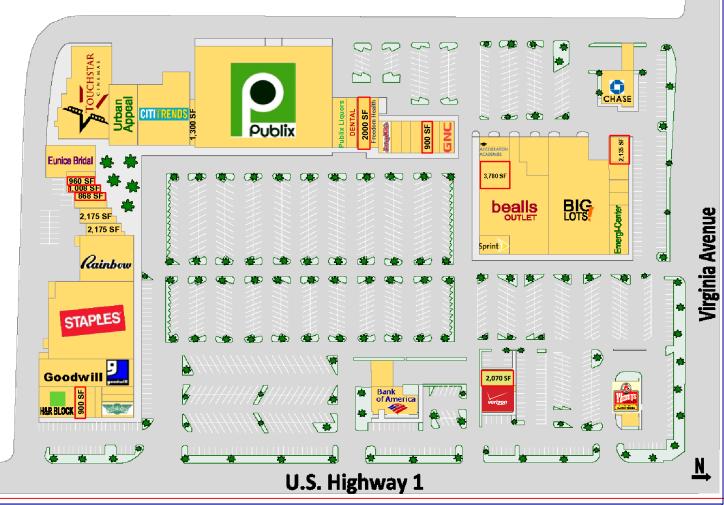

## SABAL PALM PLAZA

## 900-3,780 SF Retail Spaces Available

- Sabal Palm Plaza is located at U.S. 1 and Virginia Avenue in Fort Pierce, Florida, one of St. Lucie County's busiest intersections
- Convenient and direct access to the Florida Turnpike and Interstate-95
- Completely redeveloped in 2016, including an upgraded parking plan, enhanced landscaping as well as new roofing in 2017
- Great visibility and access to South Federal Hwy

## Come join our family of national retailers:

Publix, Staples, Beall's Outlet, Big Lots, Touchstar Cinemas, T-Mobile, Wendy's, Goodwill, Bank of America, Rainbow, Chase Bank, GNC, Citi Trends, Freedom Health, Wingstop, H&R Block & more