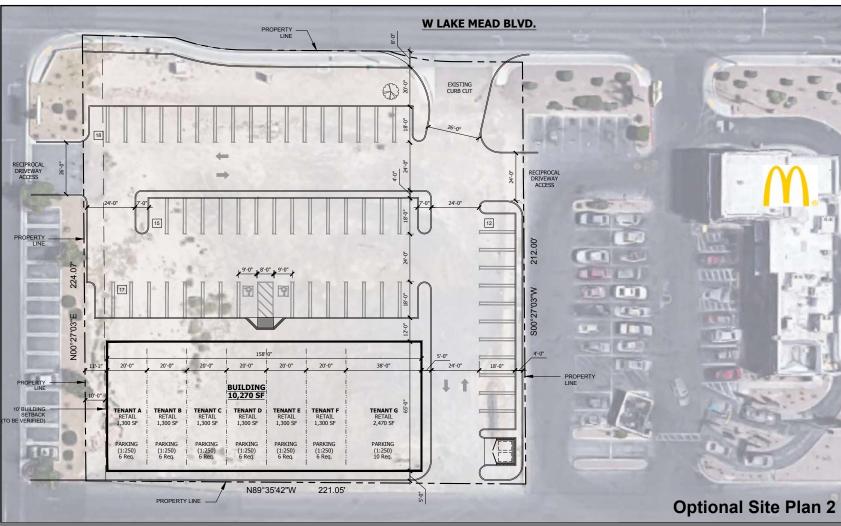

# FOR LEASE OR BUILD-TO-SUIT | RETAIL

W/SWC Lake Mead Blvd. & Martin L. King Blvd., Las Vegas, NV 89106

+ 960 SF. & UP!

**End-Cap** \$3.50 sf./mo.

Inline \$2.50 sf./mo.

NNN Estimate: \$0.60 sf./mo.

Kit Graski Director Lic #BS.0015934.LLC 702.570.5377 kgraski@roicre.com

George Okinaka **Executive Vice President** Lic #S.0045747 702.570.5376 gokinaka@roicre.com

Maureen Waters Senior Associate Lic #S.0169395 702.570.5124 mwaters@roicre.com Jonathan Serrano Associate Lic #S.0183243 702.570.5099 ionathan@roicre.com