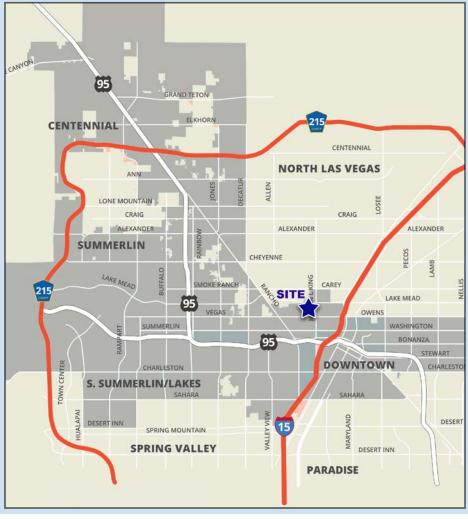

### FOR LEASE OR BUILD-TO-SUIT | RETAIL

W/SWC Lake Mead Blvd. & Martin L. King Blvd., Las Vegas, NV 89106

#### W/SWC Lake Mead Blvd. & Martin L. King Blvd.

This subject property features an inline shops building with a drive-thru available for lease that is located off of Lake Mead Blvd. and Martin L. King Blvd. in Las Vegas, NV. This property is ideally located adjacent to retailers such as: Dollar General Market, McDonald's, El Pollo Loco, Del Taco and Starbucks. With Jack in the Box, as well as newly opened Taco Bell and Panda Express diagonally across the street.