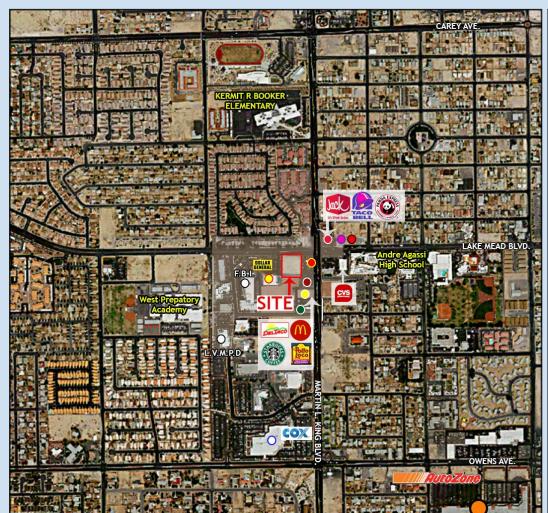

#### W/SWC Lake Mead Blvd. & Martin L. King Blvd.

This subject property features an inline shops building with a drive-thru available for lease that is located off of Lake Mead Blvd. and Martin L. King Blvd. in Las Vegas, NV. This property is ideally located adjacent to retailers such as: Dollar General Market, McDonald's, El Pollo Loco, Del Taco and Starbucks. With Jack in the Box, as well as newly opened Taco Bell and Panda Express diagonally across the street.

Additionally, within just a half mile radius from the property there are a wide variety of traffic generators: FBI Government Building, Las Vegas Metro Police Department, Andre Agassi High School & College Preparatory Academy, Booker Elementary School, West Preparatory Academy, COX Business Services, Doolittle Park and the West Las Vegas Library.