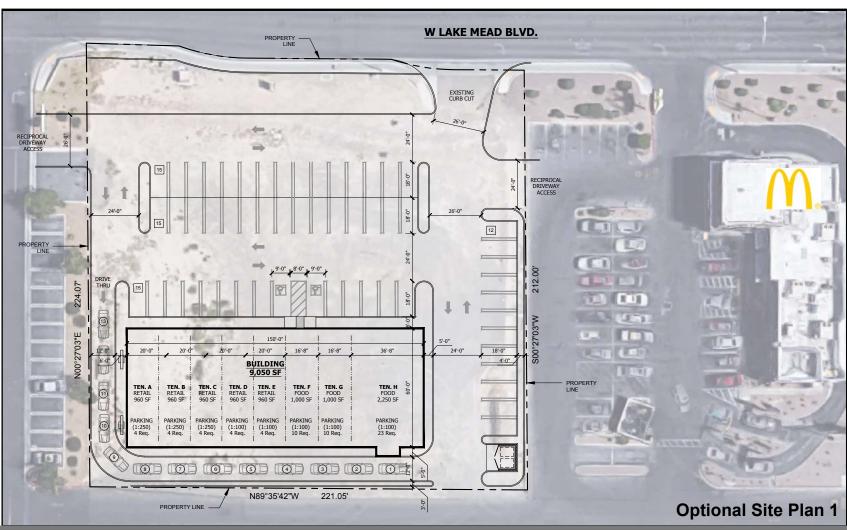

# FOR LEASE OR BUILD-TO-SUIT | RETAIL

W/SWC Lake Mead Blvd. & Martin L. King Blvd., Las Vegas, NV 89106

+ 960 SF. & UP!

**Drive-Thru Opportunity!** \$3.50 sf./mo.

> **End-Cap** \$3.50 sf./mo.

NNN Estimate: \$0.60 sf./mo.

<u>Inline</u> \$2.50 sf./mo.

Kit Graski Director Lic #BS.0015934.LLC 702.570.5377 kgraski@roicre.com

George Okinaka **Executive Vice President** Lic #S.0045747 702.570.5376 gokinaka@roicre.com

Maureen Waters Senior Associate Lic #S.0169395 702.570.5124 mwaters@roicre.com Jonathan Serrano Associate Lic #S.0183243 702.570.5099 ionathan@roicre.com