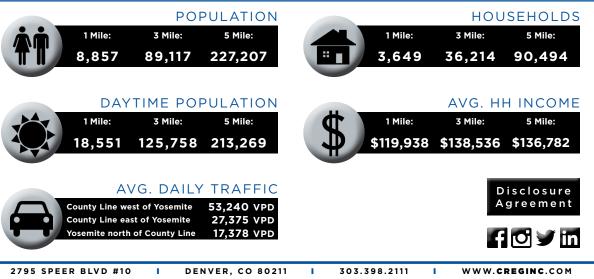

## SHOPPES at PARK MEADOWS SWC County Line Rd & Yosemite St, Lone Tree, CO



#### **PROPERTY OVERVIEW:**

For more information,

contact:

**Rich Otterstetter** 

o. 720 287 6860

c. 303 883 1003

richo@creginc.com

CROSBIE

GROUP

EAL ESTATE

- Co-anchor space: 11,802 SF (can be demised)
- Available: 1,252 SF & 2,400 SF (restaurant build-out)
- Call Listing Agent for pricing and terms
- Adjacent to Park Meadows Mall
- Close proximity to I-25
- Excellent tenant mix
- Monument signage available



Pier 1 imports

Juli

# SHOPPES at PARK MEADOWS SWC County Line Rd & Yosemite St, Lone Tree, CO



### DEMOGRAPHICS



For more information, contact:

#### **Rich Otterstetter** o. 720 287 6860

c. 303 883 1003 <u>richo@creginc.com</u>