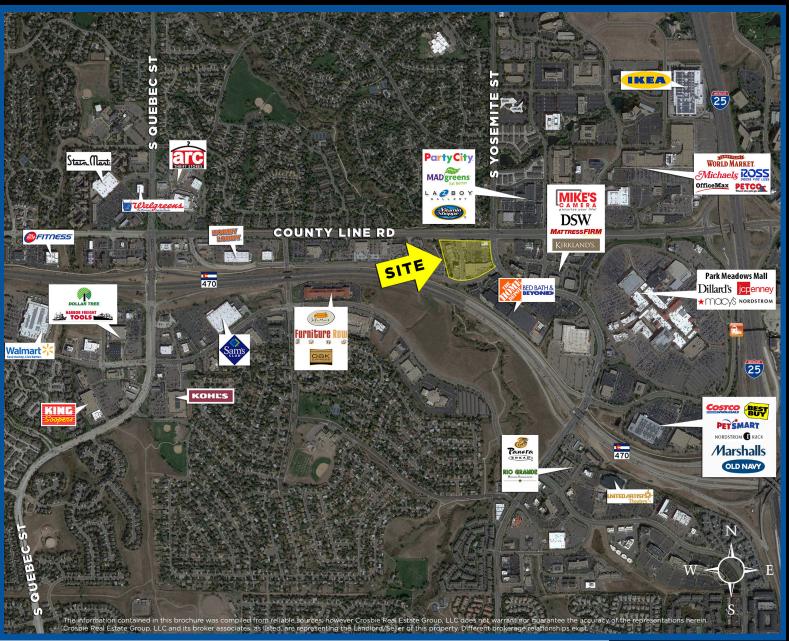

## SHOPPES at PARK MEADOWS SWC County Line Rd & Yosemite St, Lone Tree, CO



#### **PROPERTY OVERVIEW:**

For more information,

contact:

**Rich Otterstetter** 

o. 720 287 6860

c. 303 883 1003

richo@creginc.com

CROSBIE

GROUP

EAL ESTATE

- Co-anchor space: 11,802 SF (can be demised)
- Available: 1,252 SF & 2,400 SF (restaurant build-out)
- Call Listing Agent for pricing and terms
- Adjacent to Park Meadows Mall
- Close proximity to I-25
- Excellent tenant mix
- Monument signage available



Pier 1 imports

Juli

# SHOPPES at PARK MEADOWS SWC County Line Rd & Yosemite St, Lone Tree, CO



### DEMOGRAPHICS



For more information, contact:

#### **Rich Otterstetter** o. 720 287 6860

c. 303 883 1003 <u>richo@creginc.com</u>