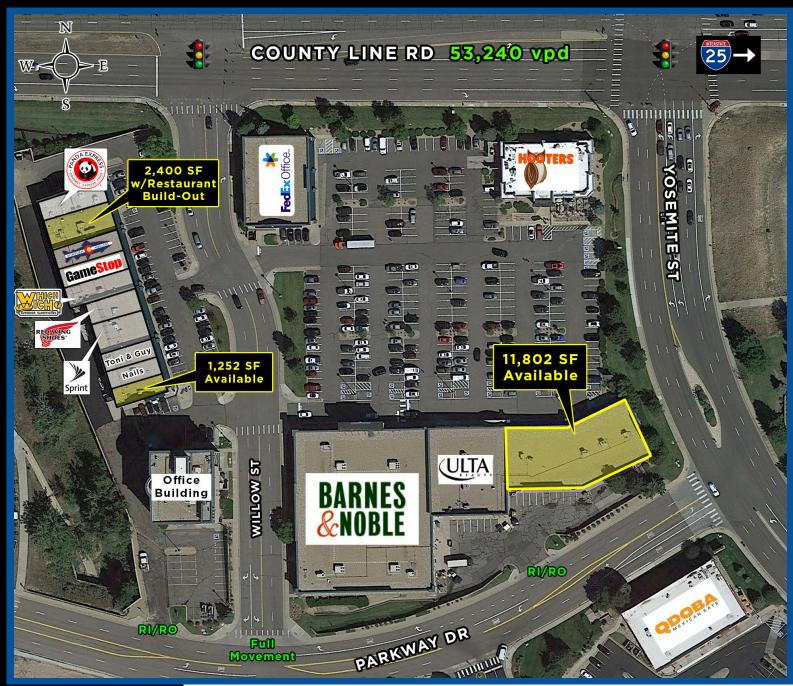

GROUP

EAL ESTATE

- Co-anchor space: 11,802 SF (can be demised)
- Available: 1,252 SF & 2,400 SF (restaurant build-out)
- Call Listing Agent for pricing and terms
- Adjacent to Park Meadows Mall
- Close proximity to I-25
- Excellent tenant mix
- Monument signage available