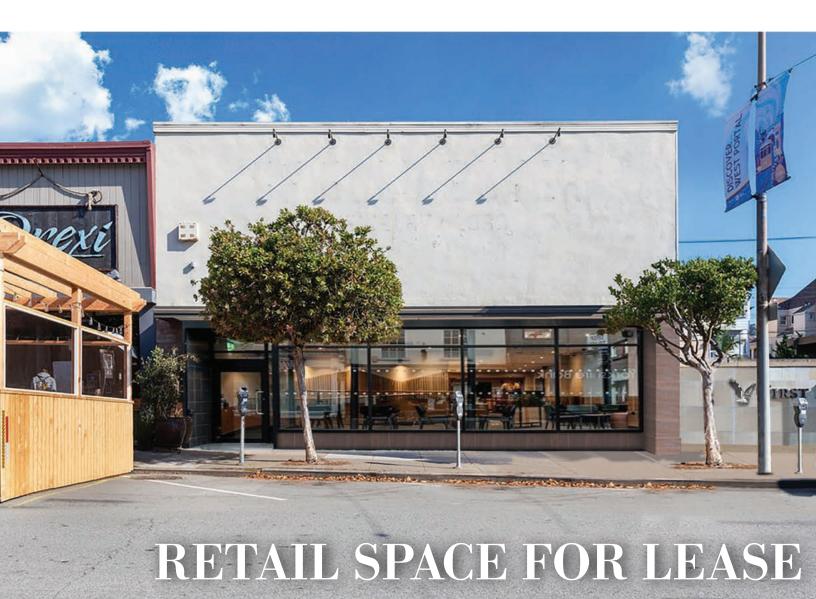

## 25 SWEST APPORTALE

+/- 2,700 SQ. FT. Call for Details

- + HIGH FOOT-TRAFFIC LOCATION
- + ADA COMPLIANT FACILITIES
- + OPEN FLOOR PLAN
- + ADDITIONAL STORAGE SPACE