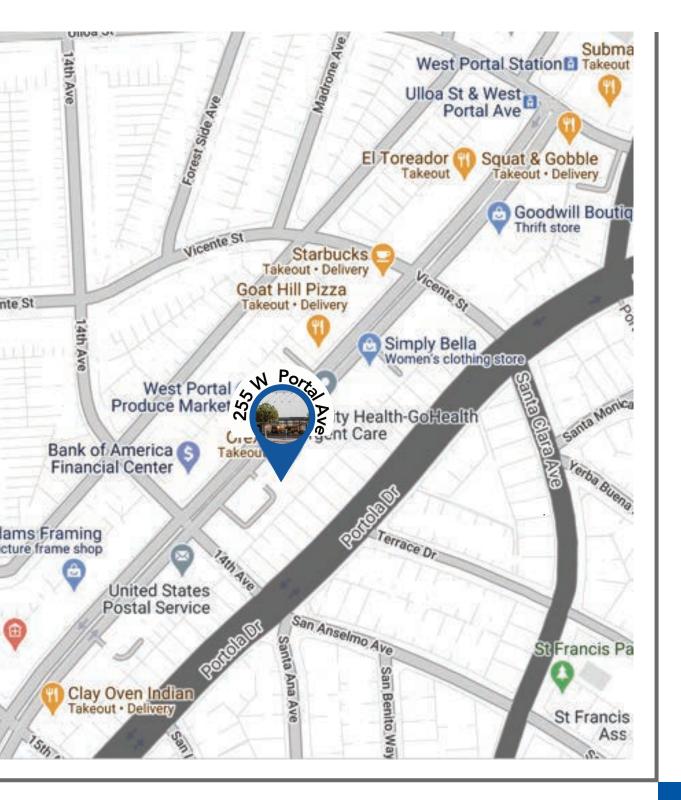

## 25 SWEST APPORTALE

+/- 2,700 SQ. FT. Call for Details

- + HIGH FOOT-TRAFFIC LOCATION
- + ADA COMPLIANT FACILITIES
- + OPEN FLOOR PLAN
- + ADDITIONAL STORAGE SPACE

## LOCATION

West Portal is a San Francisco community that almost functions as a small city itself. Though small, the neighborhood has many banks, restaurants, coffee shops, salons, a first run movie theater, and spas. West Portal Avenue is dotted with locally owned and operated businesses which includebook stores, groceries, quirky gift shops, and popular restaurants.