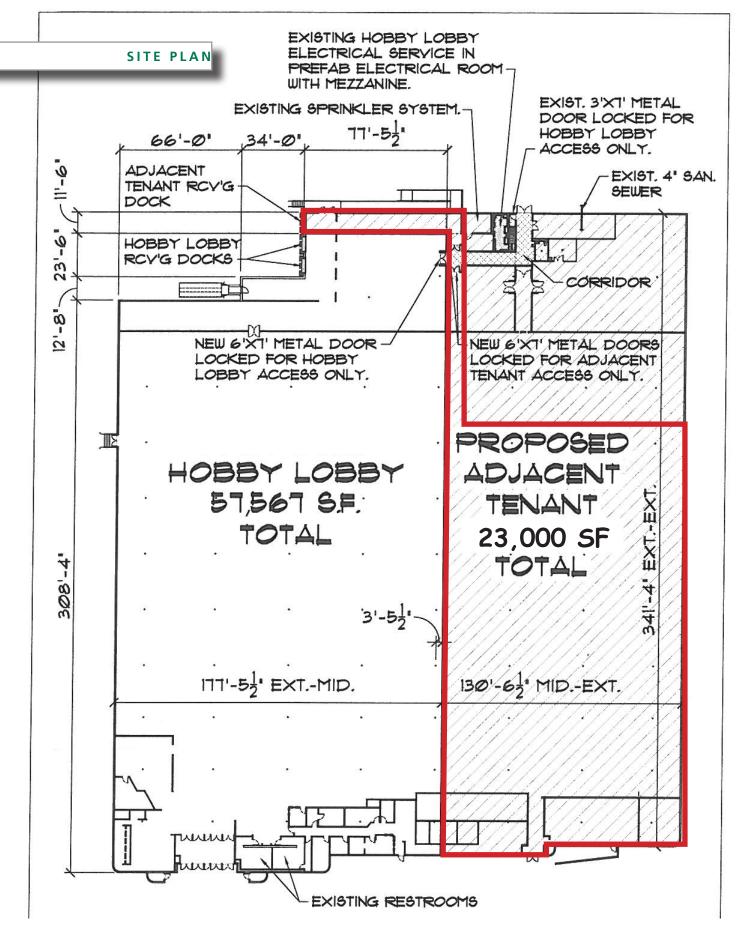

# Adjacent to Hobby Lobby

#### HIGHLIGHTS

- Located in Western Hills at Glenway Avenue and Glencrossing Way
- Adjacent to Hobby Lobby
- 23,000 SF Available
- Retailers in the area include Best Buy, Dick's Sporting Goods, Walmart, Kroger, Party City and Aldi
- Traffic Count on Glenway Avenue: 22,220 Average Vehicles per Day