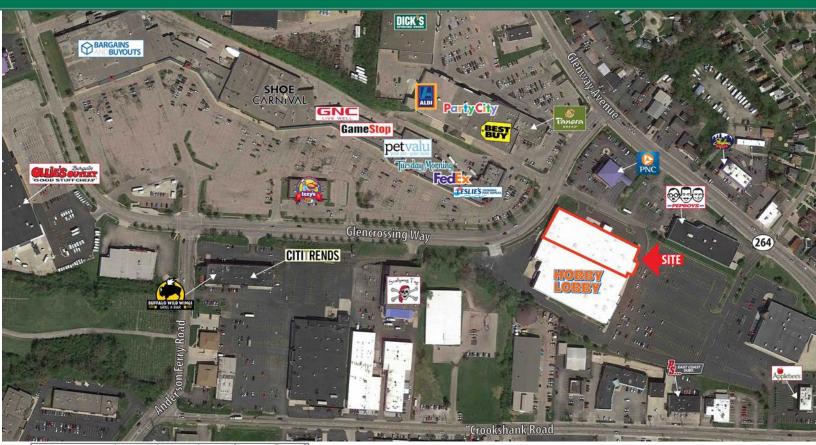

# Adjacent to Hobby Lobby

#### LOCATION

5045 Glencrossing | Cincinnati, Ohio 45238

#### HIGHLIGHTS

- Located in Western Hills at Glenway Avenue and Glencrossing Way
- Adjacent to Hobby Lobby
- 23,000 SF Available
- Retailers in the area include Best Buy, Dick's Sporting Goods, Walmart, Kroger, Party City and Aldi
- Traffic Count on Glenway Avenue: 22,220 Average Vehicles per Day