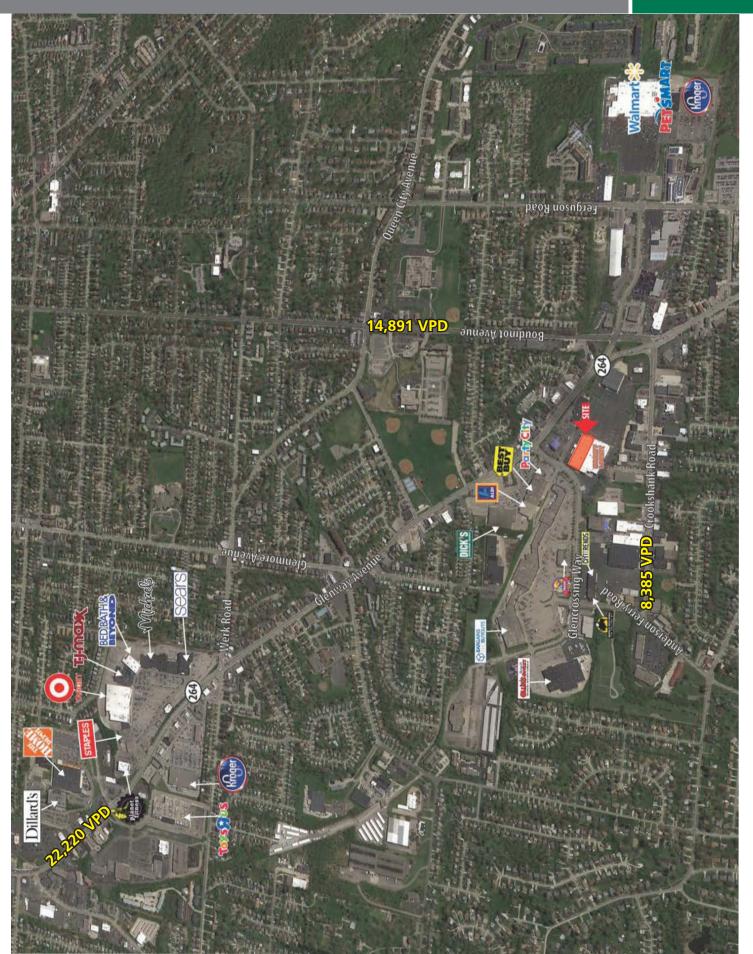

#### HIGHLIGHTS

- Located in Western Hills at Glenway Avenue and Glencrossing Way
- Adjacent to Hobby Lobby
- 23,000 SF Available
- Retailers in the area include Best Buy, Dick's Sporting Goods, Walmart, Kroger, Party City and Aldi
- Traffic Count on Glenway Avenue: 22,220 Average Vehicles per Day