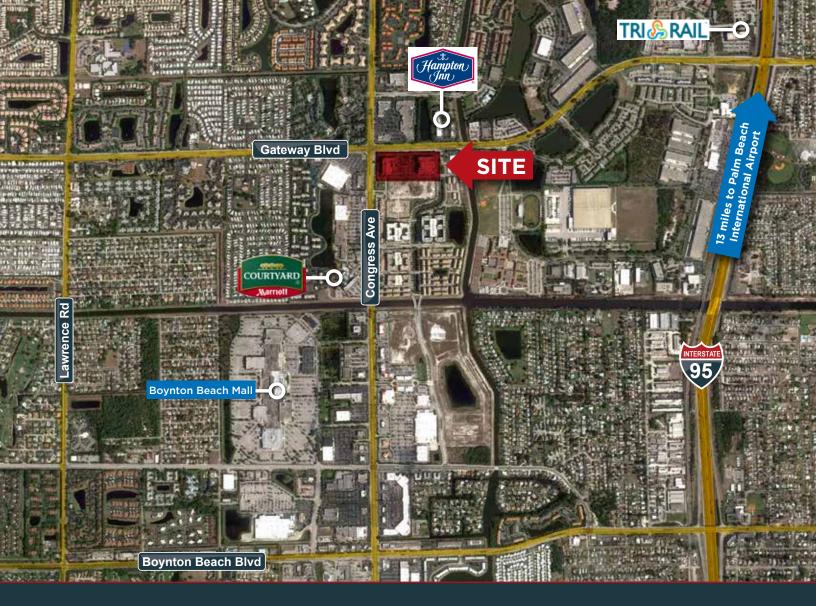

# OFFICE SPACE FOR LEASE OR SALE

Gateway Boulevard and Congress Avenue, Boynton Beach, FL

#### PROPERTY HIGHLIGHTS

- 29-acre upscale mixed-use development featuring Mediterranean architecture, lush landscaping and brick paved drives
- Common areas with high-end finishes
- 2:1,000 sf covered garage parking and additional surface parking available
- Attached covered garage parking
- Accessible from Gateway Blvd and Congress Ave
- Within 1 mile of I-95