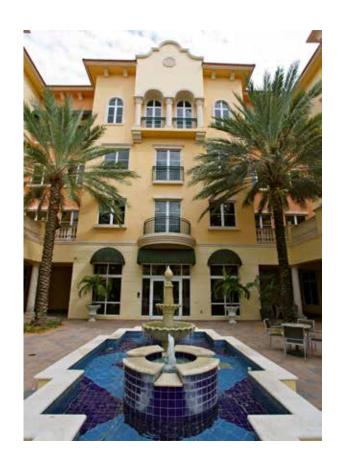

#### PROPERTY HIGHLIGHTS

- 29-acre upscale mixed-use development featuring Mediterranean architecture, lush landscaping and brick paved drives
- Common areas with high-end finishes
- 2:1,000 sf covered garage parking and additional surface parking available
- Attached covered garage parking
- Accessible from Gateway Blvd and Congress Ave
- Within 1 mile of I-95