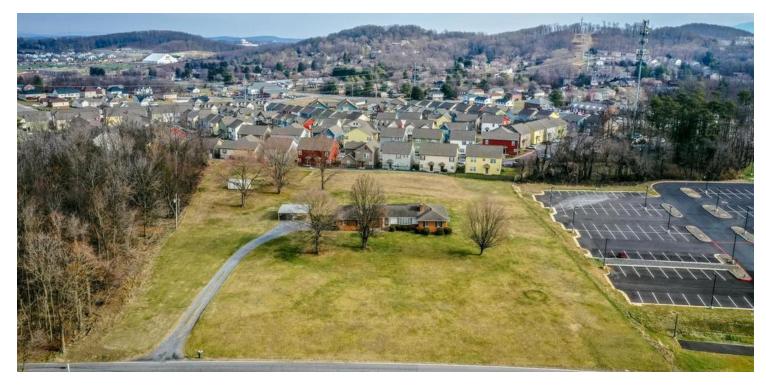

#### **PROPERTY OVERVIEW**

Nice level parcel close to Harrisonburg City limits, Sentara RMH, and JMU. Great location right beside fast developing Stone Port which houses Walmart Neighborhood Market, Bojangles, Wendy's, plus numerous other retail/office businesses. Surrounded by numerous student housing projects (Altitude, Aspen Heights). Conveniently located with access to Port Republic Road (18,000+ VPD) and Stone Spring Road (projected 31,100 VPD). Located in Rockingham County with no BPOL tax. Property is currently zoned A2, rezoning should pose no issues.

### Additional Photos - Aerial Images

For More Information: Butch Strawderman

540.246.5959 butch.strawderman@cottonwood.com

1577 Apple Valley Road, Rockingham, VA 22801