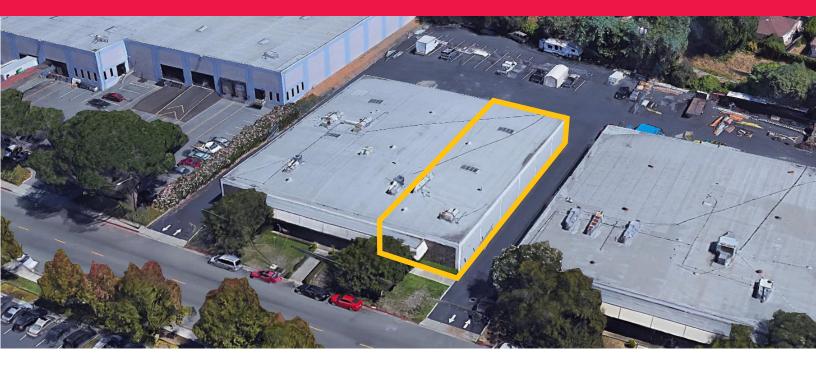

## ±6,200 SF Light Industrial Union City

33460 Western Avenue, Union City, CA

## Property Size: ±6,200 SF / ±1,250 Office

As exclusive agents, we are pleased to offer the following space:

- ±6,200 SF Industrial Building
- ±1,250 SF Office
- One (1) Drive in Roll-up Door
- ±-16' Clear Height
- 400 AMP 120/208v 3 Phase
- Available: NOW
- ASKING: \$1.20 PSF Industrial Gross