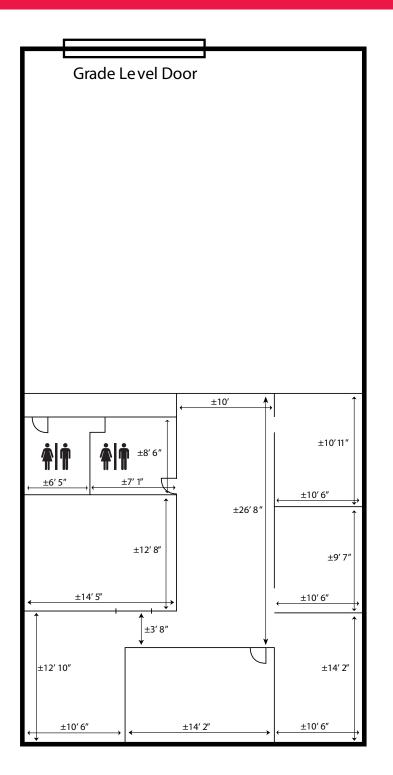

## Property Size: ±6,200 SF / ±1,250 Office

As exclusive agents, we are pleased to offer the following space:

- ±6,200 SF Industrial Building
- ±1,250 SF Office
- One (1) Drive in Roll-up Door
- ±-16' Clear Height
- 400 AMP 120/208v 3 Phase
- Available: NOW
- ASKING: \$1.20 PSF Industrial Gross