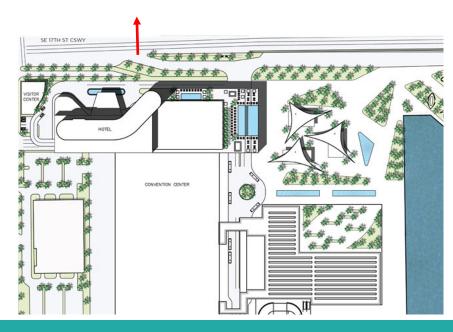

### **CONVENTION CENTER REDEVELOPMENT**

In 2015, the Board of County Commissioners approved the expansion of the Broward County Convention Center and adding a headquarters hotel. The Convention Center expansion will add an additional 400,000+ square feet of meeting space and an upscale 800 room headquarters hotel. Once the County and the City of Fort Lauderdale approves the design, it is expected to

5 minute walk from property to Convention Center

Florida Equities, LLC | License Real Estate Broker, Brian W. Smith 6300 NE 1st Avenue, Suite 102, Fort Lauderdale, FL 33334 800-339-3234 | bws@flaeqt.com| www.FloridaEquities.net