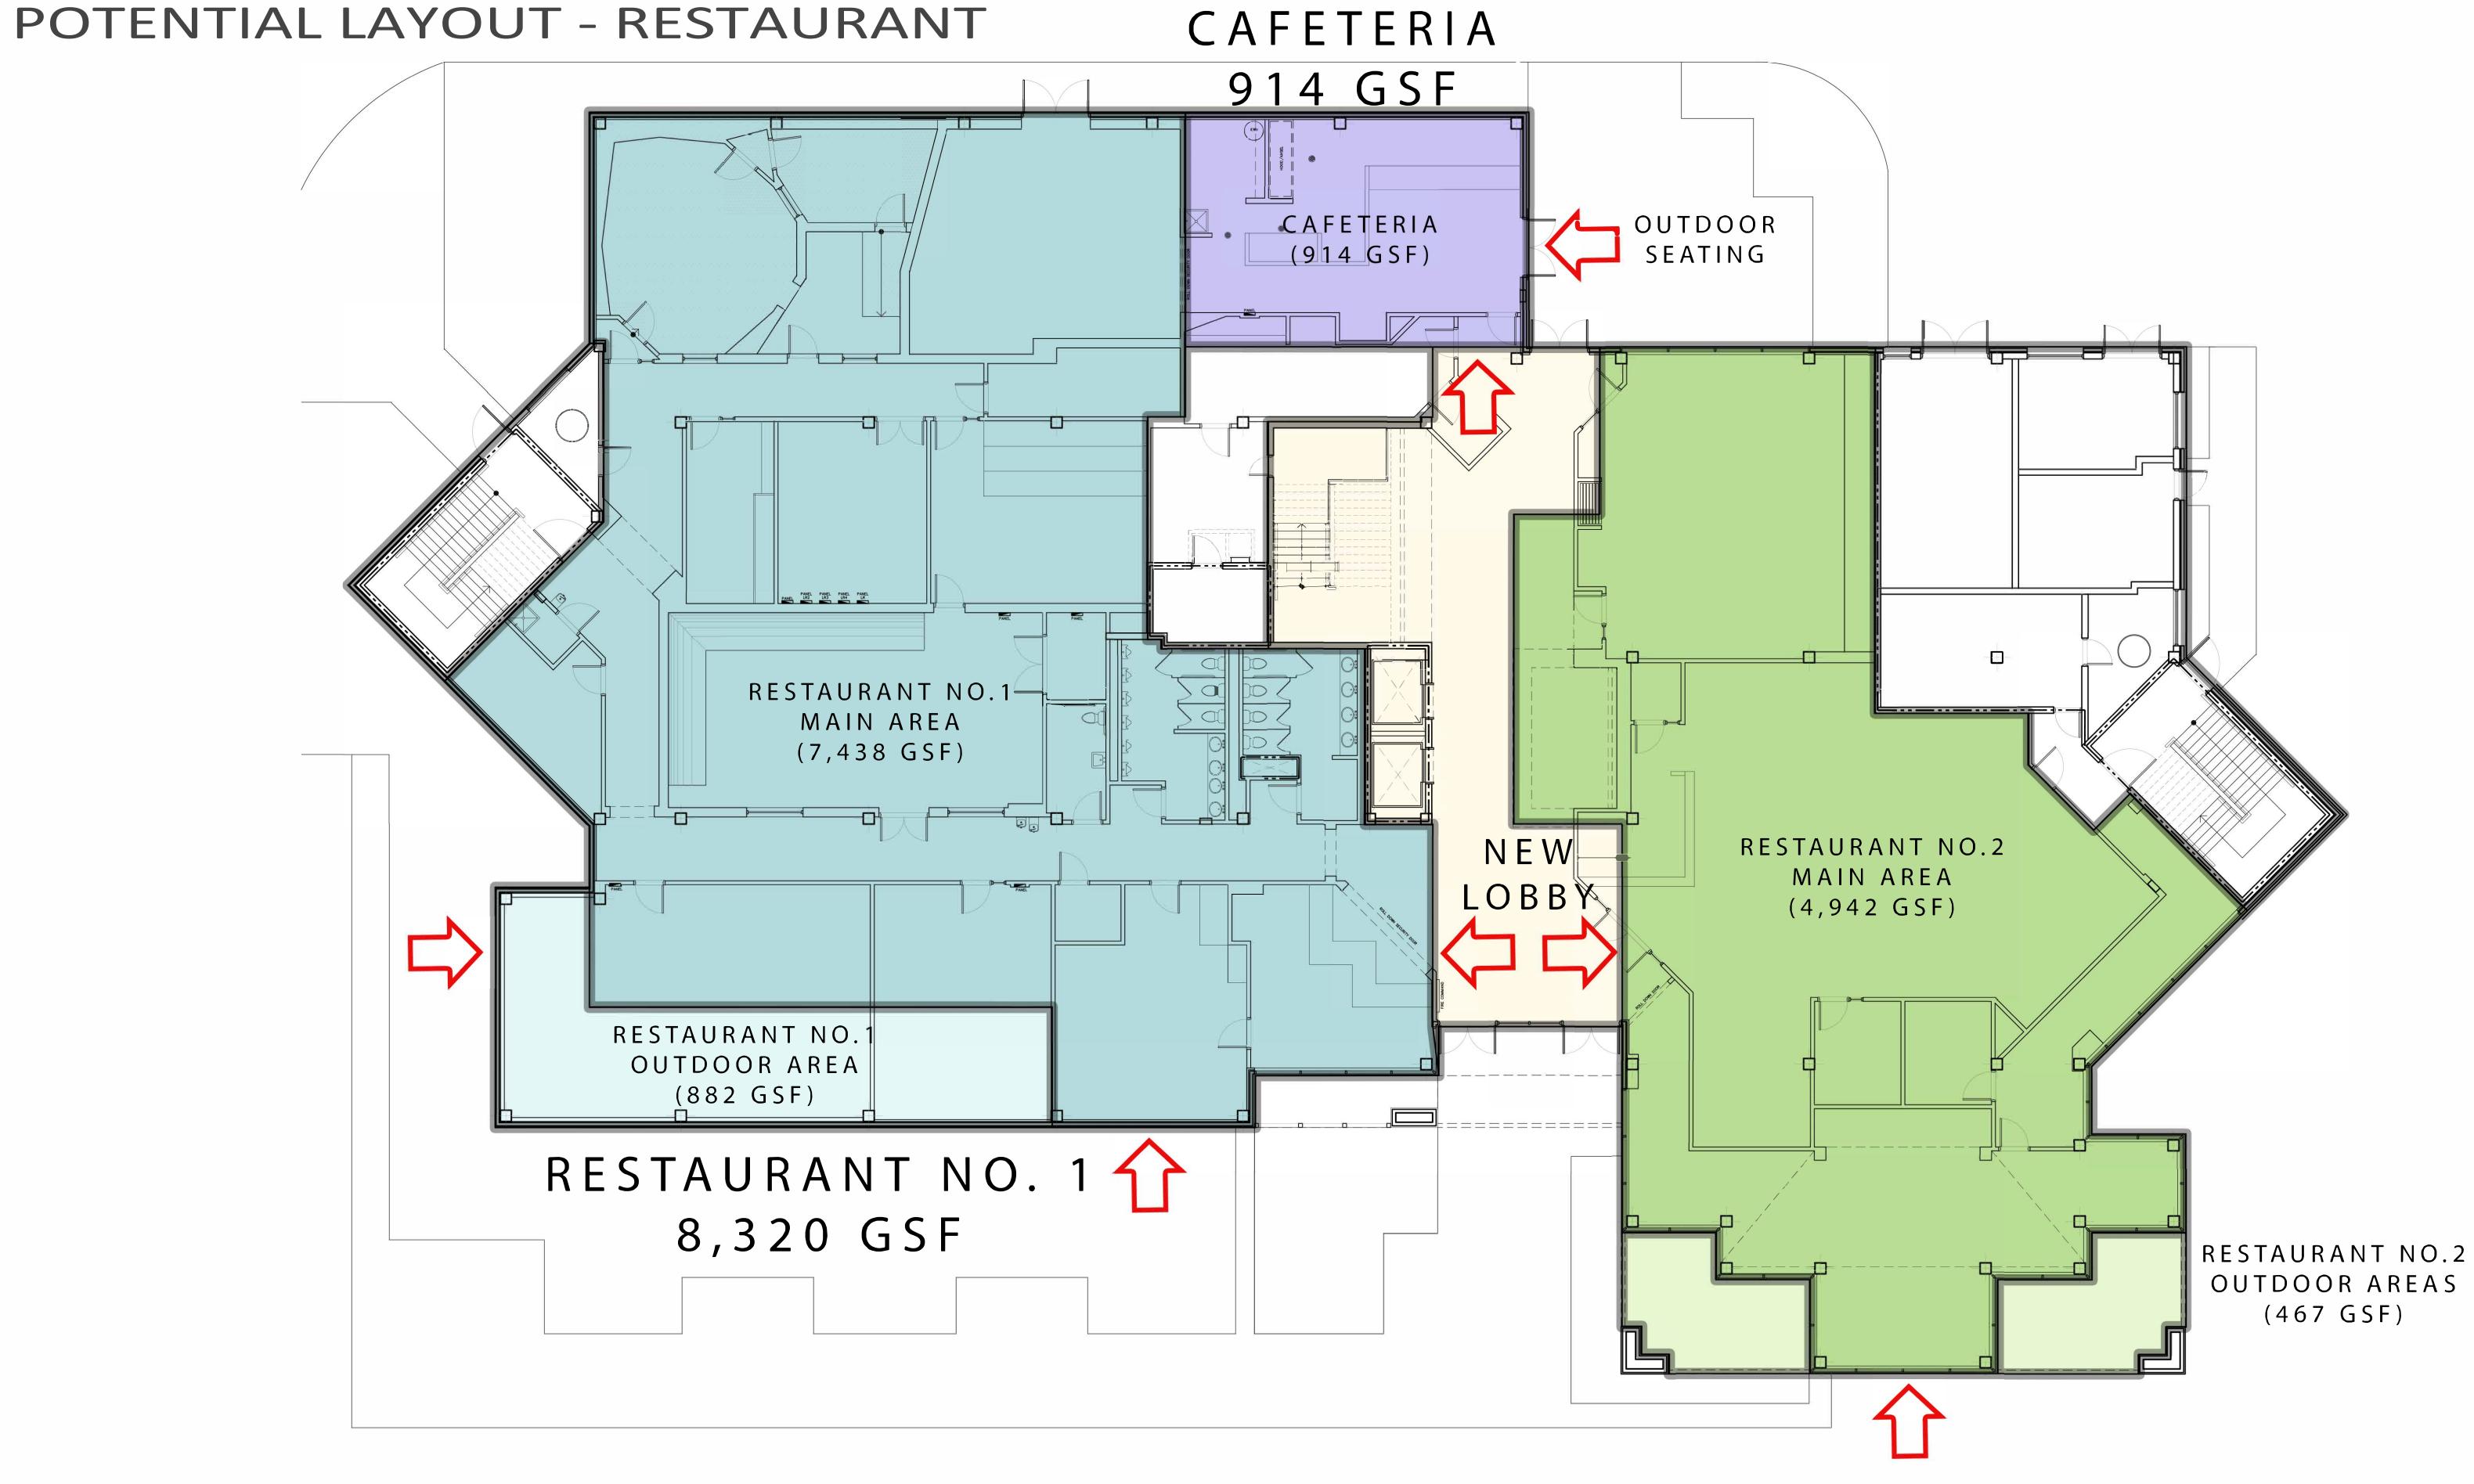

#### **RESTAURANT**

| LEASE PRICE: | \$50 / SF NNN |  |
|--------------|---------------|--|
| FLOOR:       | 1ST           |  |

#### POTENTIAL LAYOUTS ATTACHED

## POTENTIAL LAYOUT - MEDICAL OFFICES

RESTAURANT NO. 2 5,409 GSF

Port Everglades is Florida's deepest harbor and is among the most active containerized cargo ports in the United States. Port Everglades also serves as a major cruise ship port and is one of the top three cruise ports in the world. 4.8 million people passed through Port Everglades in 2017.