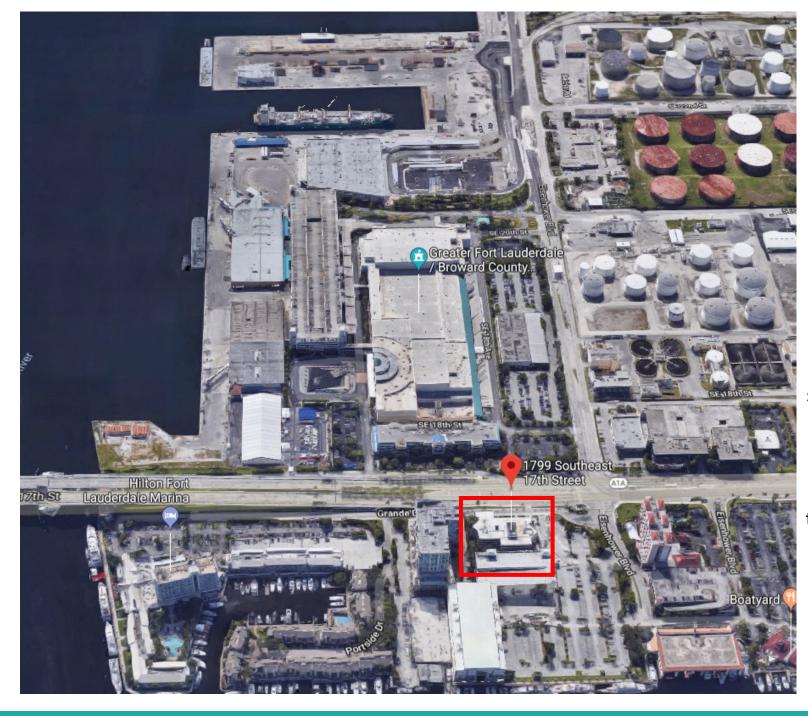

## POTENTIAL LAYOUT - MEDICAL OFFICES

RESTAURANT NO. 2 5,409 GSF

Port Everglades is Florida's deepest harbor and is among the most active containerized cargo ports in the United States. Port Everglades also serves as a major cruise ship port and is one of the top three cruise ports in the world. 4.8 million people passed through Port Everglades in 2017.

5 minute walk from property to Convention Center

Florida Equities, LLC | License Real Estate Broker, Brian W. Smith 6300 NE 1st Avenue, Suite 102, Fort Lauderdale, FL 33334 800-339-3234 | bws@flaeqt.com| www.FloridaEquities.net