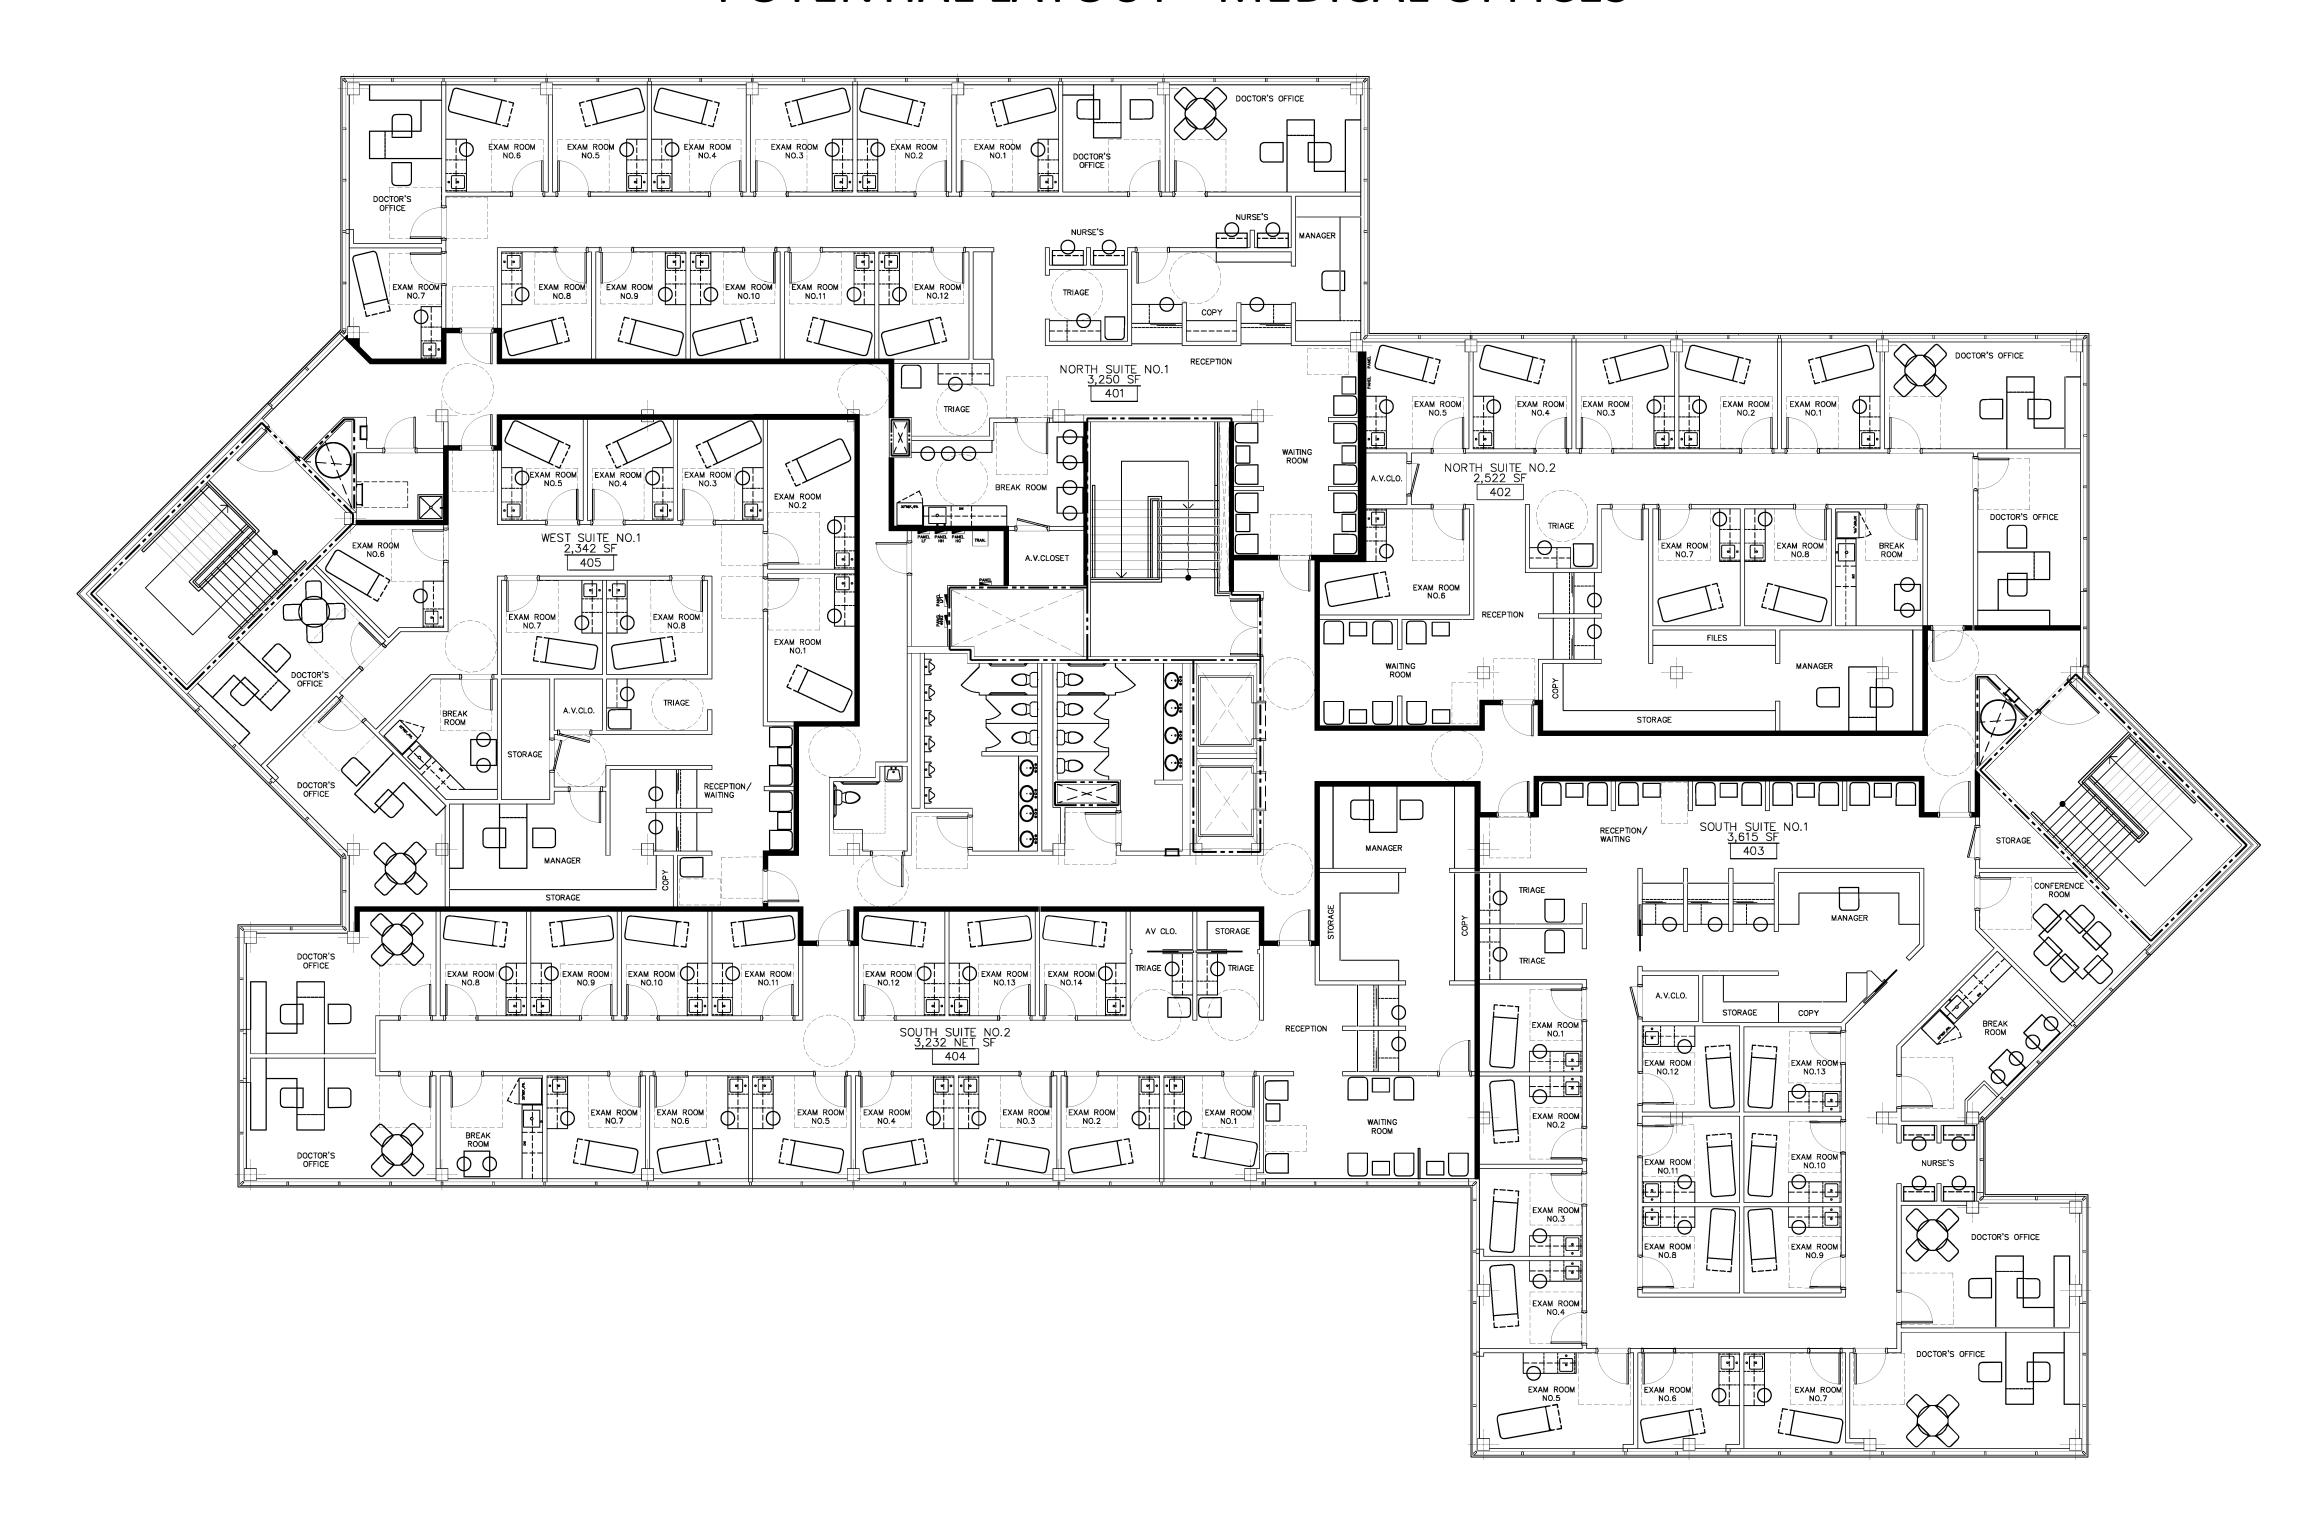

#### **MEDICAL OFFICES**

| LEASE PRICE: | \$30 / SF NNN |  |
|--------------|---------------|--|
| NNN CHARGES: | \$12          |  |
| FLOOR:       | 4TH           |  |

#### POTENTIAL LAYOUTS ATTACHED

## POTENTIAL LAYOUT - MEDICAL OFFICES

RESTAURANT NO. 2 5,409 GSF

Port Everglades is Florida's deepest harbor and is among the most active containerized cargo ports in the United States. Port Everglades also serves as a major cruise ship port and is one of the top three cruise ports in the world. 4.8 million people passed through Port Everglades in 2017.