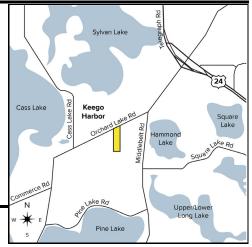

## Industrial For Sale or Lease

Property Name: Orchard Lake Commerce Park Location: 2655-2683 Orchard Lake Road

City, State: Sylvan Lake, MI **Cross Streets:** Cass Lake Rd. Oakland

County:

Zoning: Ш

| BUILDING SIZE / AVAILABILITY |                | Building Type:            | Built          | Mezzanine:  | N/A |
|------------------------------|----------------|---------------------------|----------------|-------------|-----|
| Total Building Sq. Ft.:      | 81,676         | Available Shop Sq. Ft.:   | 2,500 - 13,300 | Office Dim: | N/A |
| Available Sq. Ft.:           | 2,500 - 13,300 | Available Office Sq. Ft.: | 0              | Shop Dim:   | N/A |