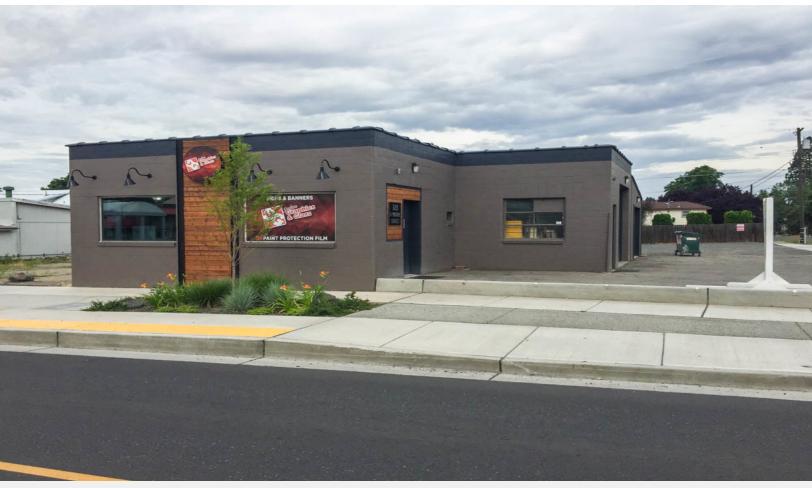

## Freestanding Commercial Building

3221 N Monroe Spokane, Washington 99205

## **Property Highlights**

- 1,572 Square Feet Available
- Corner Lot 60' x 150', 9,000 square feet
- 2 Roll Up Doors
- Zoned: CC2-DC
- On New Rebuilt Monroe Street
- Owner is a Licensed Real Estate Broker in the State of Washington