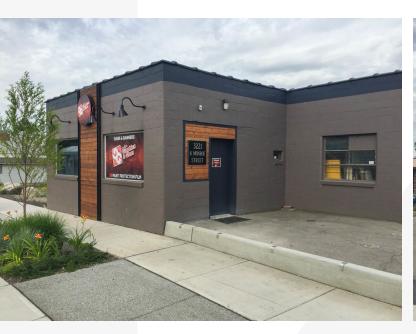

## Freestanding Commercial Building

3221 N Monroe Spokane, Washington 99205

## **Property Highlights**

- 1,572 Square Feet Available
- Corner Lot 60' x 150', 9,000 square feet
- 2 Roll Up Doors
- Zoned: CC2-DC
- On New Rebuilt Monroe Street
- Owner is a Licensed Real Estate Broker in the State of Washington