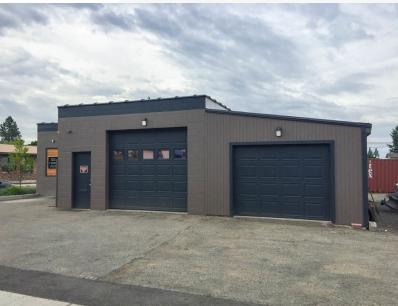

## **Property Highlights**

- 1,572 Square Feet Available
- Corner Lot 60' x 150', 9,000 square feet
- 2 Roll Up Doors
- Zoned: CC2-DC
- On New Rebuilt Monroe Street
- Owner is a Licensed Real Estate Broker in the State of Washington