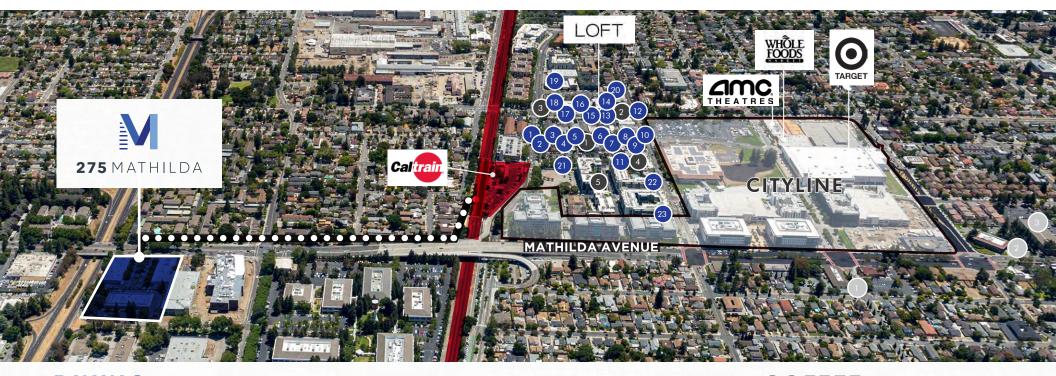

## **AMENITIES**

### DINING

- 1. Thai Basil
- 2. Firehouse Brewery
- 3. Murphy's Law
- 4. Tumeric
- 5. Metro City
- 6. Chef Yu
- 7. Ramen Seas
- 8. Tao Tao
- 9. Lily Macs
- **10.** Rokko Fine Japanese Cuisine, Bambu Desserts & Drinks, Inchin's Bamboo Garden
- 11. Dishdash

- 12. Siam Taste Thai Cuisine
- 13. House of Kabobs
- 14. Fibber MGees
- 15. Pure Lounge & Restaurant
- 16. Tarragon
- 17. Rak Bistro
- 18. Sizzling Pot King
- 19. King Wah Chinese
- 20. Vitality Bowls. The Don's Deli, Sajj
- **21.** Norn Burger, TAP'T Beer & Kitchen The Prolific Oven. City Place Wine Bar
- 22. Kabul Afghan Cuisine, Pho Ever

#### COFFEE

- 1. Palace Cafe
- 2. Bean Scene
- 3. Coffee & More
- 4. Starbucks
- 5. Philz Coffee

### BANKING

- Wells Fargo
- 2. Chase Bank
- 3. Bank of America

## **NEIGHBORHOOD**

## **TRANSPORTATION**