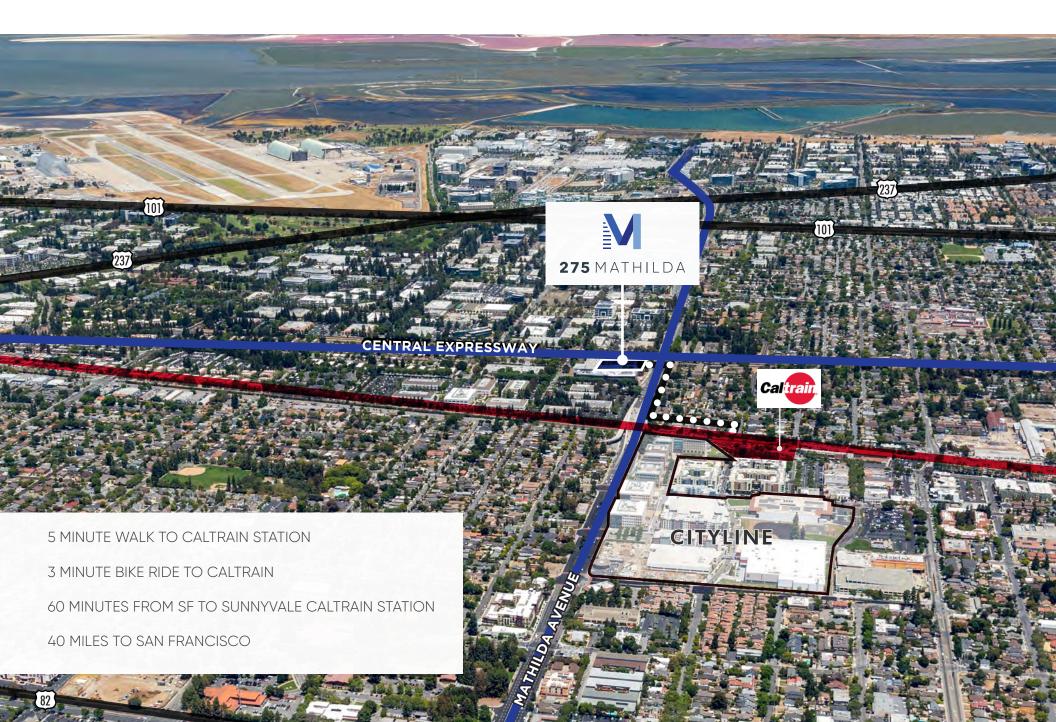

## **TRANSPORTATION**

## **HIGHLIGHTS**

- Unique, single-building campus with HQ opportunity in the heart of Sunnyvale
- » Four-story, ±134,765 SF building with flexible floor plates, customizable to meet your workplace needs
- » Walking distance to Sunnyvale Caltrain station and immediate freeway ingress/egress for a seamless Bay Area commuting experience that delivers top talent directly to your doorstep
- » Connected to Downtown Sunnyvale and Cityline with abundant local amenities