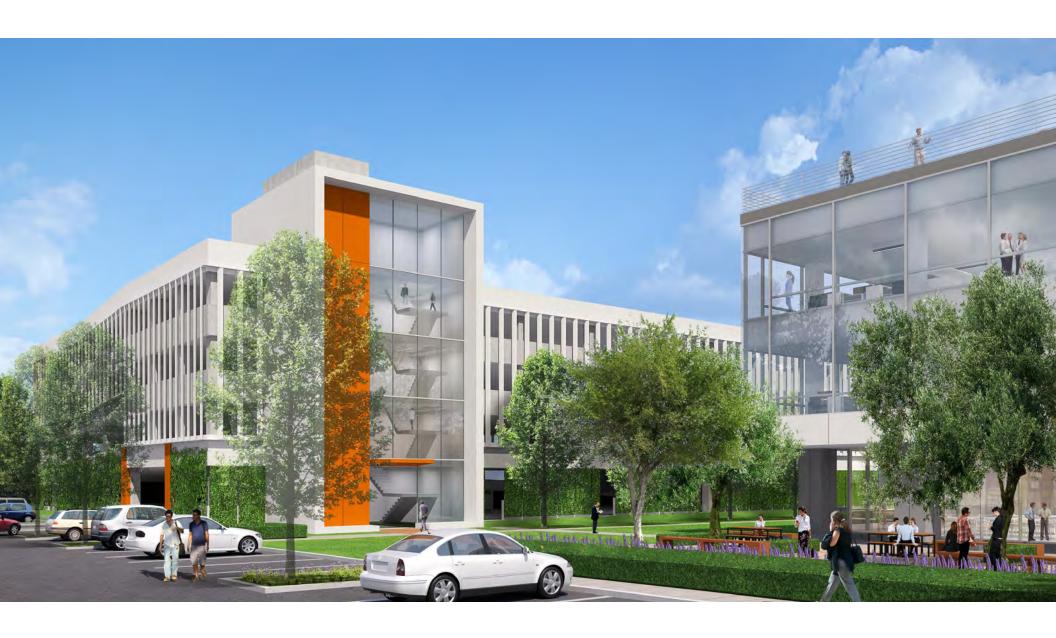

## **DETAILS**

Centrally positioned along Mathilda Ave and Central Expressway, 275 Mathilda allows your campus an elevated brand identity

#### **PROJECT SIZE:**

» 4-story, modern building design offering ±134,765 SF

#### **PROPERTY AMENITIES:**

- » Expansive outdoor area with terraced patios, event lawns and public art installations
- » Two rooftop patios activate the top level extending the workspace with seamless indoor/outdoor connectivity
- » Bike lockers and bike rack storage