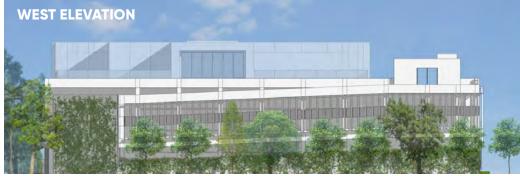

## **DETAILS**

Centrally positioned along Mathilda Ave and Central Expressway, 275 Mathilda allows your campus an elevated brand identity

#### **PROJECT SIZE:**

» 4-story, modern building design offering ±134,765 SF

#### **BUILDING SPECS:**

» First floor: ± 34,000 SF

» Typical floor size: ± 38,000 SF

» Rooftop patios: 2; ± 4,750 SF per patio

» First floor ceiling height: 16'

» Floors 2 - 4 ceiling height: 14' 3"