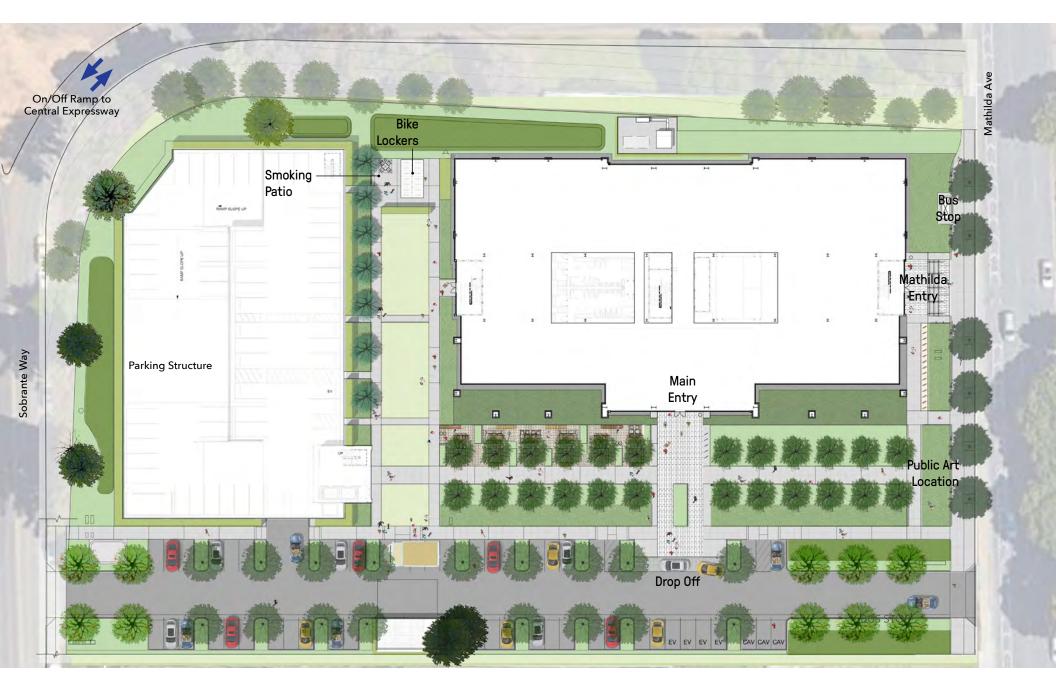

## **SITE PLAN**

#### **PROPERTY AMENITIES:**

- » Expansive outdoor area with terraced patios, event lawns and public art installations
- » Two rooftop patios activate the top level extending the workspace with seamless indoor/outdoor connectivity
- » Bike lockers and bike rack storage

#### **PARKING:**

- » Parking Ratio 3.3:1000
- » 4.5-story parking garage