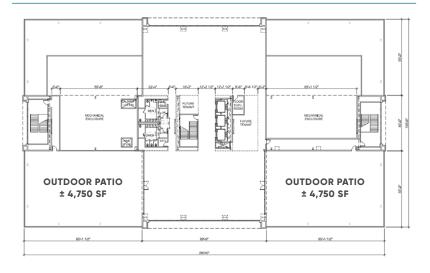

#### FOURTH LEVEL ±25,000 SF

275 MATHILDA Avenue | Sunnyvale, CA

#### **BUILDING SPECS:**

» First floor: ± 34,000 SF

» Typical floor size: ± 38,000 SF

» Rooftop patios: 2; ± 4,750 SF per patio

» First floor ceiling height: 16'

» Floors 2 - 4 ceiling height: 14' 3"