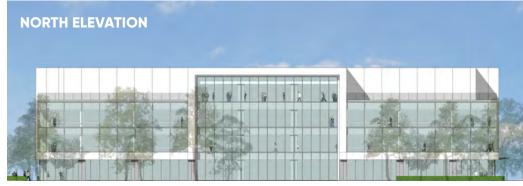

## **DETAILS**

Centrally positioned along Mathilda Ave and Central Expressway, 275 Mathilda allows your campus an elevated brand identity

#### **PROJECT SIZE:**

» 4-story, modern building design offering ±134,765 SF

#### **BUILDING SPECS:**

» First floor: ± 34,000 SF

» Typical floor size: ± 38,000 SF

» Rooftop patios: 2; ± 4,750 SF per patio

» First floor ceiling height: 16'

» Floors 2 - 4 ceiling height: 14' 3"