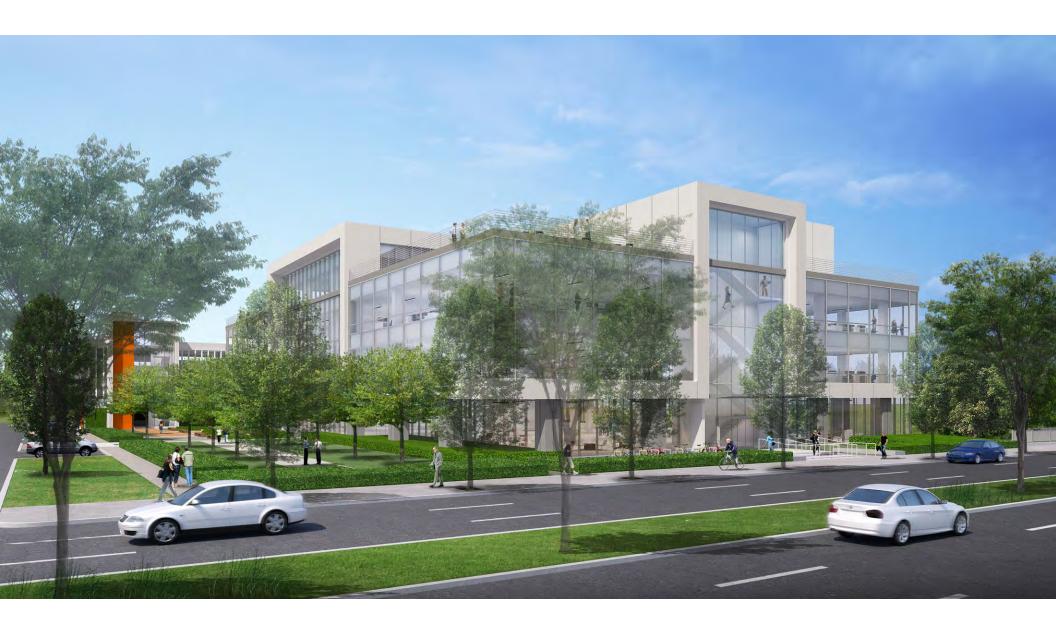

## **DETAILS**

Centrally positioned along Mathilda Ave and Central Expressway, 275 Mathilda allows your campus an elevated brand identity

#### **PROJECT SIZE:**

» 4-story, modern building design offering ±134,765 SF

#### **BUILDING SPECS:**

» First floor: ± 34,000 SF

» Typical floor size: ± 38,000 SF

» Rooftop patios: 2; ± 4,750 SF per patio

» First floor ceiling height: 16'

» Floors 2 - 4 ceiling height: 14' 3"