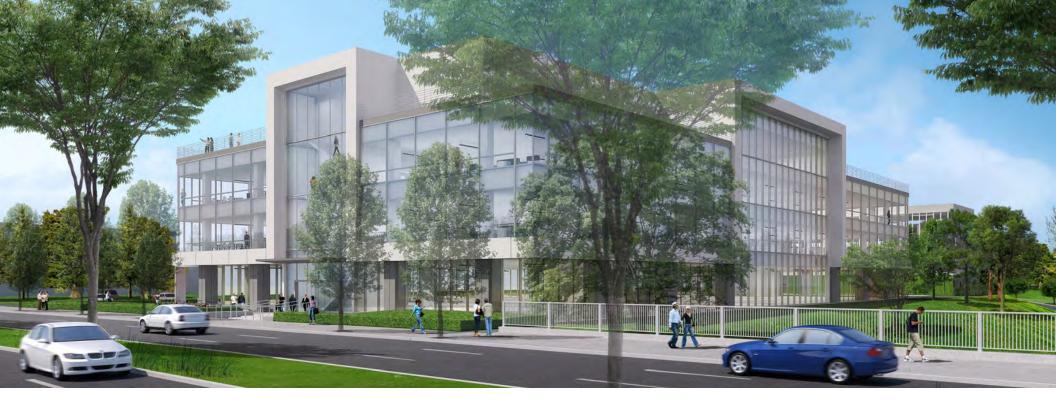

## **DETAILS**

Centrally positioned along Mathilda Ave and Central Expressway, 275 Mathilda allows your campus an elevated brand identity

#### **PROJECT SIZE:**

» 4-story, modern building design offering ±134,765 SF

#### **BUILDING SPECS:**

» First floor: ± 34,000 SF

» Typical floor size: ± 38,000 SF

» Rooftop patios: 2; ± 4,750 SF per patio

» First floor ceiling height: 16'

» Floors 2 - 4 ceiling height: 14' 3"