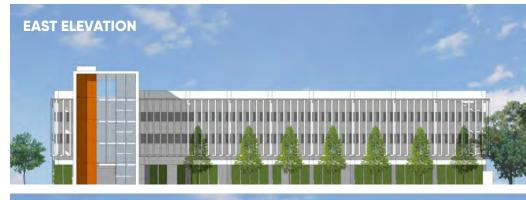

## **DETAILS**

Centrally positioned along Mathilda Ave and Central Expressway, 275 Mathilda allows your campus an elevated brand identity

#### **PROJECT SIZE:**

» 4-story, modern building design offering ±134,765 SF

#### **BUILDING SPECS:**

» First floor: ± 34,000 SF

» Typical floor size: ± 38,000 SF

» Rooftop patios: 2; ± 4,750 SF per patio

» First floor ceiling height: 16'

» Floors 2 - 4 ceiling height: 14' 3"