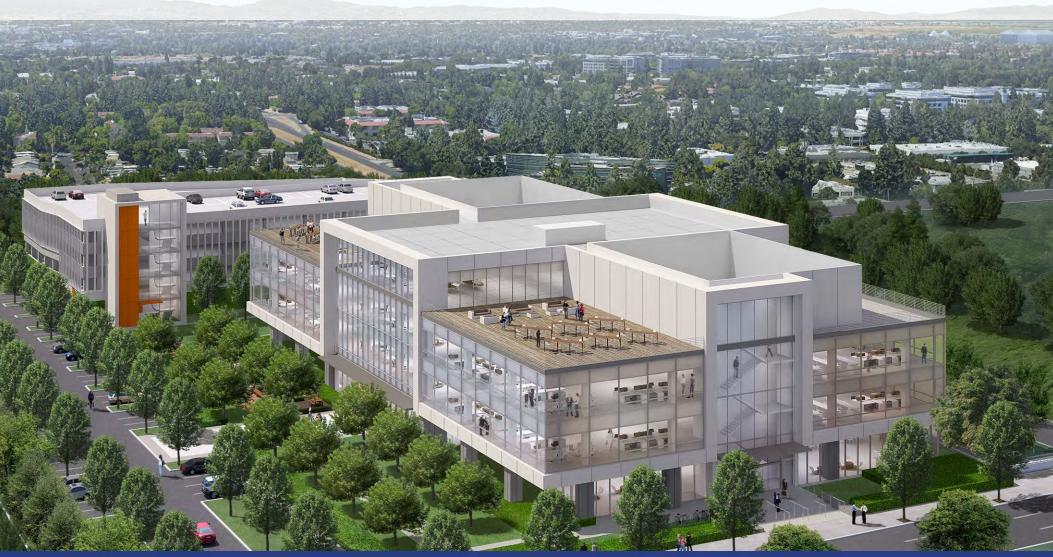

## **HIGHLIGHTS**

- Unique, single-building campus with HQ opportunity in the heart of Sunnyvale
- » Four-story, ±134,765 SF building with flexible floor plates, customizable to meet your workplace needs
- » Walking distance to Sunnyvale Caltrain station and immediate freeway ingress/egress for a seamless Bay Area commuting experience that delivers top talent directly to your doorstep
- » Connected to Downtown Sunnyvale and Cityline with abundant local amenities

## **DETAILS**

Centrally positioned along Mathilda Ave and Central Expressway, 275 Mathilda allows your campus an elevated brand identity

#### **PROJECT SIZE:**

» 4-story, modern building design offering ±134,765 SF

#### **BUILDING SPECS:**

» First floor: ± 34,000 SF

» Typical floor size: ± 38,000 SF

» Rooftop patios: 2; ± 4,750 SF per patio

» First floor ceiling height: 16'

» Floors 2 - 4 ceiling height: 14' 3"

#### **PROPERTY AMENITIES:**

- » Expansive outdoor area with terraced patios, event lawns and public art installations
- » Two rooftop patios activate the top level extending the workspace with seamless indoor/outdoor connectivity
- » Bike lockers and bike rack storage