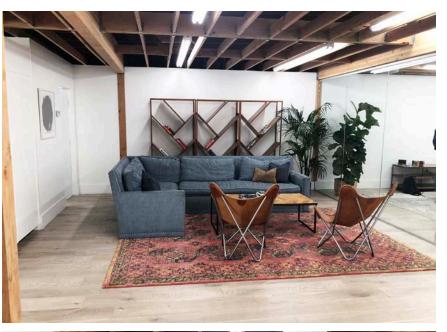

SPACE 2ND FLOOR ±4,000 SF

**RATE** \$3.95 PSF/MONTH, MG

> **PARKING** 5 SPACES

**DELIVERY** IMMEDIATELY

BRAND NEW CREATIVE OFFICE SPACE ON THE BORDER OF BEVERLY HILLS AND LOS ANGELES

- SPACE CONSISTS OF EXPOSED WOOD BEAMED CEILINGS, WOOD FLOORS, GLASS OFFICES, A PRIVATE PATIO AND A DESIGNER OPEN KITCHEN
- 2 EXECUTIVE OFFICES/CONFERENCE ROOMS, 5 ADDITIONAL OFFICES AND OPEN SPACE WITH 2 RESTROOMS IN THE SPACE
- 5 PARKING SPACES IN THE REAR, FREE OF CHARGE. ADDITIONAL PARKING AVAILABLE TO RENT IN NEIGHBORING BUILDINGS
- WITHIN CLOSE PROXIMITY TO THE MANY RESTAURANTS, CAFÉ'S, AND OTHER AMENITIES ON SOUTH BEVERLY DRIVE
- PRICED SIGNIFICANTLY BELOW BEVERLY HILLS PRICES