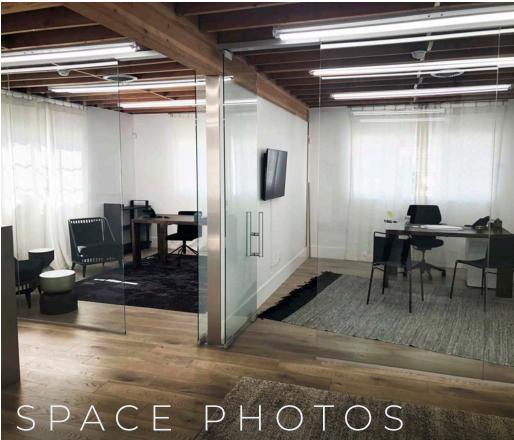

SPACE 2ND FLOOR ±4,000 SF

**RATE** \$3.95 PSF/MONTH, MG

> **PARKING** 5 SPACES

**DELIVERY** IMMEDIATELY

BRAND NEW CREATIVE OFFICE SPACE ON THE BORDER OF BEVERLY HILLS AND LOS ANGELES

- SPACE CONSISTS OF EXPOSED WOOD BEAMED CEILINGS, WOOD FLOORS, GLASS OFFICES, A PRIVATE PATIO AND A DESIGNER OPEN KITCHEN
- 2 EXECUTIVE OFFICES/CONFERENCE ROOMS, 5 ADDITIONAL OFFICES AND OPEN SPACE WITH 2 RESTROOMS IN THE SPACE
- 5 PARKING SPACES IN THE REAR, FREE OF CHARGE. ADDITIONAL PARKING AVAILABLE TO RENT IN NEIGHBORING BUILDINGS
- WITHIN CLOSE PROXIMITY TO THE MANY RESTAURANTS, CAFÉ'S, AND OTHER AMENITIES ON SOUTH BEVERLY DRIVE
- PRICED SIGNIFICANTLY BELOW BEVERLY HILLS PRICES