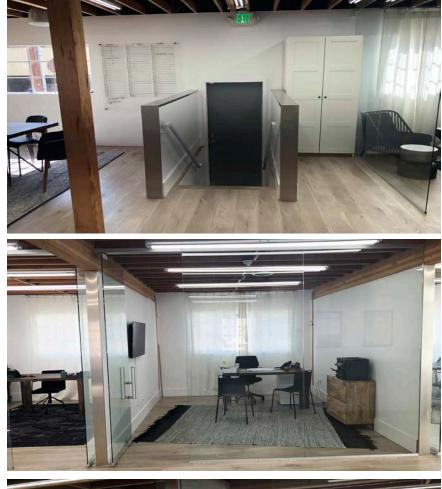

SPACE 2ND FLOOR ±4,000 SF

**RATE** \$3.95 PSF/MONTH, MG

> **PARKING** 5 SPACES

**DELIVERY** IMMEDIATELY

BRAND NEW CREATIVE OFFICE SPACE ON THE BORDER OF BEVERLY HILLS AND LOS ANGELES

- SPACE CONSISTS OF EXPOSED WOOD BEAMED CEILINGS, WOOD FLOORS, GLASS OFFICES, A PRIVATE PATIO AND A DESIGNER OPEN KITCHEN
- 2 EXECUTIVE OFFICES/CONFERENCE ROOMS, 5 ADDITIONAL OFFICES AND OPEN SPACE WITH 2 RESTROOMS IN THE SPACE
- 5 PARKING SPACES IN THE REAR, FREE OF CHARGE. ADDITIONAL PARKING AVAILABLE TO RENT IN NEIGHBORING BUILDINGS
- WITHIN CLOSE PROXIMITY TO THE MANY RESTAURANTS, CAFÉ'S, AND OTHER AMENITIES ON SOUTH BEVERLY DRIVE
- PRICED SIGNIFICANTLY BELOW BEVERLY HILLS PRICES