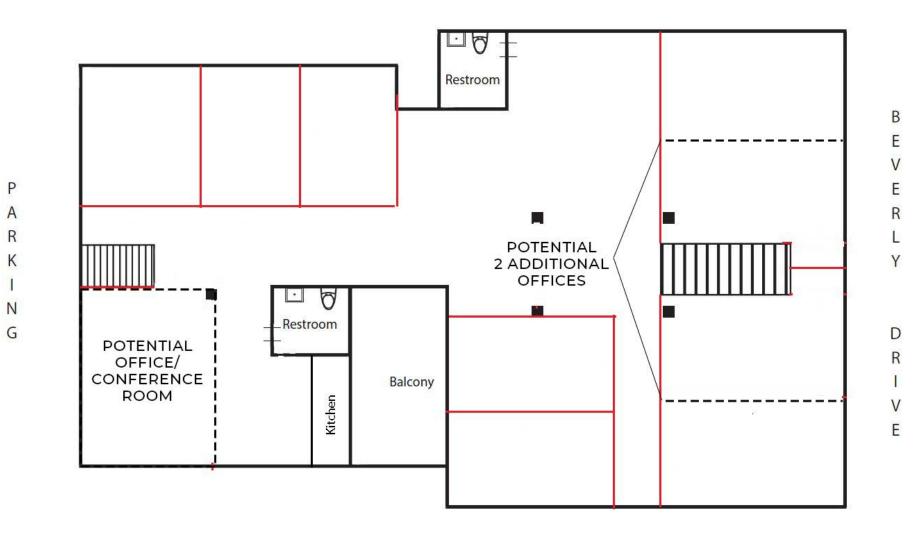

# FLOOR PLAN

\*CURRENTLY 7 OFFICES, CAN EASILY EXPAND TO 9 OFFICES PLUS CONFERENCE ROOM