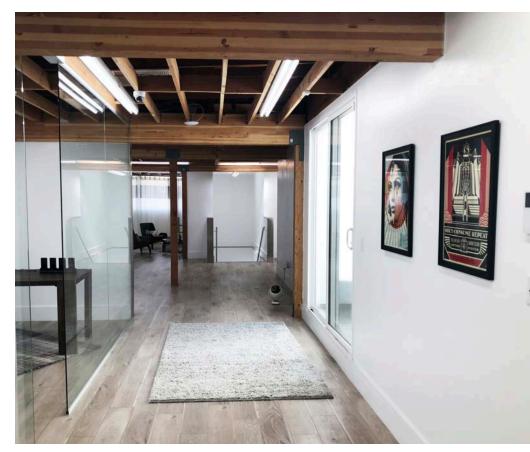

SPACE 2ND FLOOR ±4,000 SF

**RATE** \$3.95 PSF/MONTH, MG

> **PARKING** 5 SPACES

**DELIVERY** IMMEDIATELY

BRAND NEW CREATIVE OFFICE SPACE ON THE BORDER OF BEVERLY HILLS AND LOS ANGELES

- SPACE CONSISTS OF EXPOSED WOOD BEAMED CEILINGS, WOOD FLOORS, GLASS OFFICES, A PRIVATE PATIO AND A DESIGNER OPEN KITCHEN
- 2 EXECUTIVE OFFICES/CONFERENCE ROOMS, 5 ADDITIONAL OFFICES AND OPEN SPACE WITH 2 RESTROOMS IN THE SPACE
- 5 PARKING SPACES IN THE REAR, FREE OF CHARGE. ADDITIONAL PARKING AVAILABLE TO RENT IN NEIGHBORING BUILDINGS
- WITHIN CLOSE PROXIMITY TO THE MANY RESTAURANTS, CAFÉ'S, AND OTHER AMENITIES ON SOUTH BEVERLY DRIVE
- PRICED SIGNIFICANTLY BELOW BEVERLY HILLS PRICES