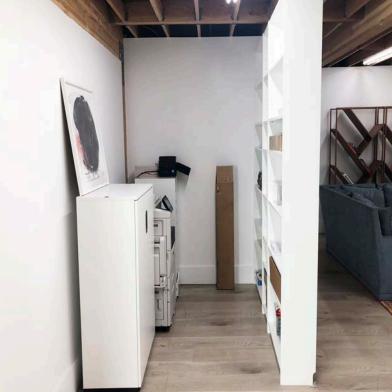

SPACE 2ND FLOOR ±4,000 SF

**RATE** \$3.95 PSF/MONTH, MG

> **PARKING** 5 SPACES

**DELIVERY** IMMEDIATELY

BRAND NEW CREATIVE OFFICE SPACE ON THE BORDER OF BEVERLY HILLS AND LOS ANGELES

- SPACE CONSISTS OF EXPOSED WOOD BEAMED CEILINGS, WOOD FLOORS, GLASS OFFICES, A PRIVATE PATIO AND A DESIGNER OPEN KITCHEN
- 2 EXECUTIVE OFFICES/CONFERENCE ROOMS, 5 ADDITIONAL OFFICES AND OPEN SPACE WITH 2 RESTROOMS IN THE SPACE
- 5 PARKING SPACES IN THE REAR, FREE OF CHARGE. ADDITIONAL PARKING AVAILABLE TO RENT IN NEIGHBORING BUILDINGS
- WITHIN CLOSE PROXIMITY TO THE MANY RESTAURANTS, CAFÉ'S, AND OTHER AMENITIES ON SOUTH BEVERLY DRIVE
- PRICED SIGNIFICANTLY BELOW BEVERLY HILLS PRICES