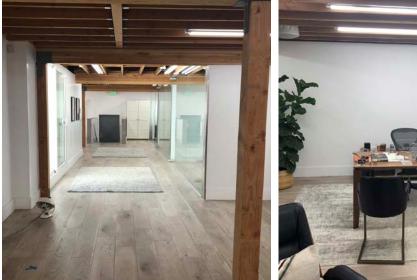

SPACE 2ND FLOOR ±4,000 SF

**RATE** \$3.95 PSF/MONTH, MG

> **PARKING** 5 SPACES

**DELIVERY** IMMEDIATELY

BRAND NEW CREATIVE OFFICE SPACE ON THE BORDER OF BEVERLY HILLS AND LOS ANGELES

- SPACE CONSISTS OF EXPOSED WOOD BEAMED CEILINGS, WOOD FLOORS, GLASS OFFICES, A PRIVATE PATIO AND A DESIGNER OPEN KITCHEN
- 2 EXECUTIVE OFFICES/CONFERENCE ROOMS, 5 ADDITIONAL OFFICES AND OPEN SPACE WITH 2 RESTROOMS IN THE SPACE
- 5 PARKING SPACES IN THE REAR, FREE OF CHARGE. ADDITIONAL PARKING AVAILABLE TO RENT IN NEIGHBORING BUILDINGS
- WITHIN CLOSE PROXIMITY TO THE MANY RESTAURANTS, CAFÉ'S, AND OTHER AMENITIES ON SOUTH BEVERLY DRIVE
- PRICED SIGNIFICANTLY BELOW BEVERLY HILLS PRICES