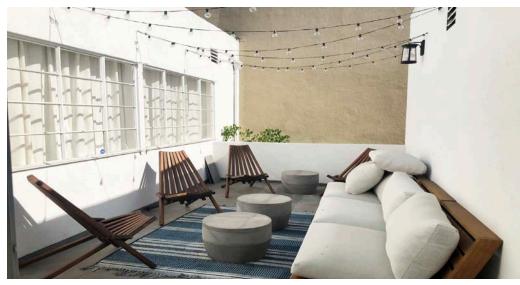

SPACE 2ND FLOOR ±4,000 SF

**RATE** \$3.95 PSF/MONTH, MG

> **PARKING** 5 SPACES

**DELIVERY** IMMEDIATELY

BRAND NEW CREATIVE OFFICE SPACE ON THE BORDER OF BEVERLY HILLS AND LOS ANGELES

- SPACE CONSISTS OF EXPOSED WOOD BEAMED CEILINGS, WOOD FLOORS, GLASS OFFICES, A PRIVATE PATIO AND A DESIGNER OPEN KITCHEN
- 2 EXECUTIVE OFFICES/CONFERENCE ROOMS, 5 ADDITIONAL OFFICES AND OPEN SPACE WITH 2 RESTROOMS IN THE SPACE
- 5 PARKING SPACES IN THE REAR, FREE OF CHARGE. ADDITIONAL PARKING AVAILABLE TO RENT IN NEIGHBORING BUILDINGS
- WITHIN CLOSE PROXIMITY TO THE MANY RESTAURANTS, CAFÉ'S, AND OTHER AMENITIES ON SOUTH BEVERLY DRIVE
- PRICED SIGNIFICANTLY BELOW BEVERLY HILLS PRICES