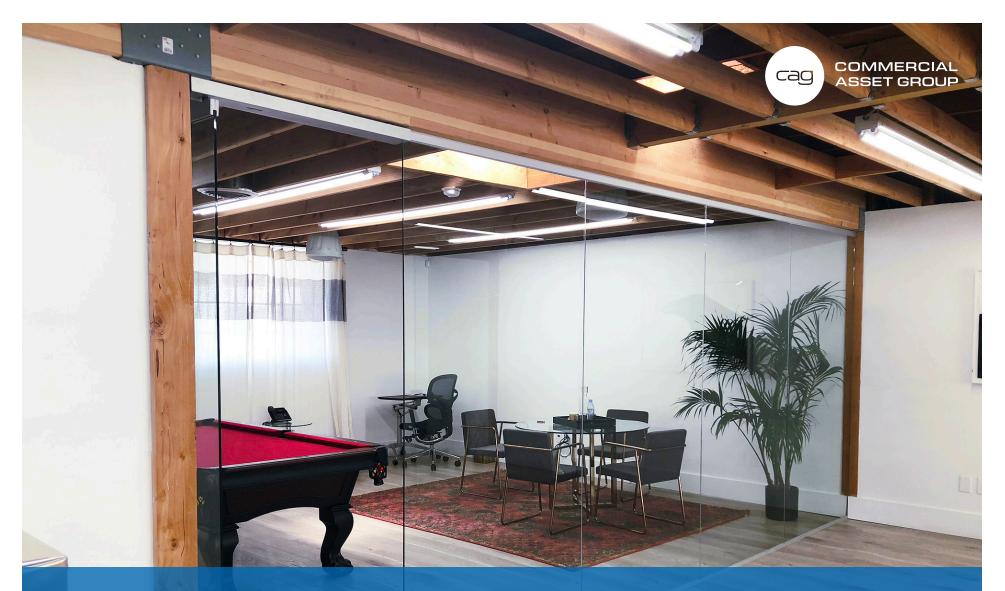

SPACE 2ND FLOOR ±4,000 SF

**RATE** \$3.95 PSF/MONTH, MG

> **PARKING** 5 SPACES

**DELIVERY** IMMEDIATELY

BRAND NEW CREATIVE OFFICE SPACE ON THE BORDER OF BEVERLY HILLS AND LOS ANGELES

- SPACE CONSISTS OF EXPOSED WOOD BEAMED CEILINGS, WOOD FLOORS, GLASS OFFICES, A PRIVATE PATIO AND A DESIGNER OPEN KITCHEN
- 2 EXECUTIVE OFFICES/CONFERENCE ROOMS, 5 ADDITIONAL OFFICES AND OPEN SPACE WITH 2 RESTROOMS IN THE SPACE
- 5 PARKING SPACES IN THE REAR, FREE OF CHARGE. ADDITIONAL PARKING AVAILABLE TO RENT IN NEIGHBORING BUILDINGS
- WITHIN CLOSE PROXIMITY TO THE MANY RESTAURANTS, CAFÉ'S, AND OTHER AMENITIES ON SOUTH BEVERLY DRIVE
- PRICED SIGNIFICANTLY BELOW BEVERLY HILLS PRICES