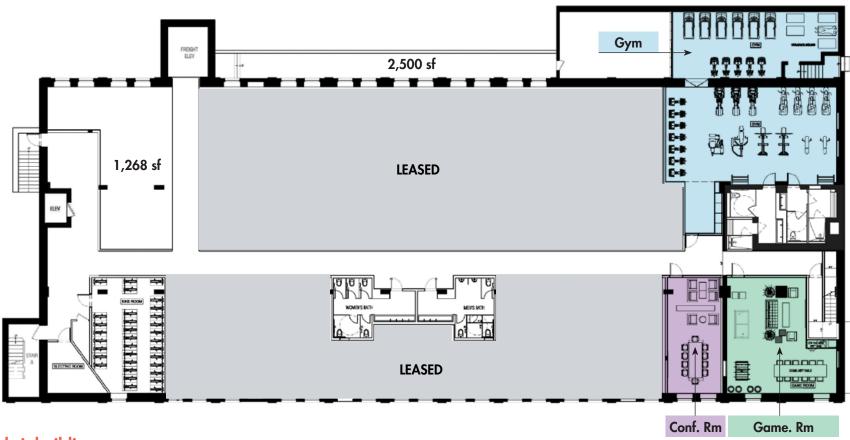

# **Unit Number** Approximate Size

Lower Level 3,768 sf

- Units available from 1,268-2,500 sf

- Occupancy Q1 2020

1 st FL 652 sf - Occupancy June 1, 2020

2nd FL 2,200 sf

3rd FL 2,895 sf

- Units available from 1,200 - 1,695 sf

#### Lower Level - Floor Plan