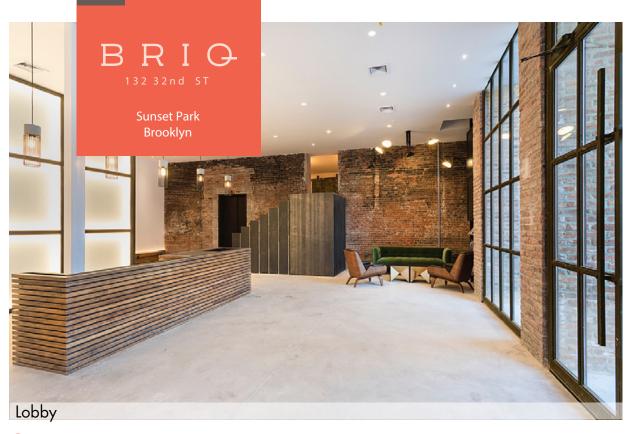

# BRIO

#### **Comments**

- Renovated loft offices with new windows, white oak hardwood floors, split system HVAC units, elevators, lobby and hallways.
- Shared roof deck On-site gym
- Landlord will provide NBI to qualified tenants
- Tenants relocating from Manhattan are eligible for a tax credit up to \$3,000 per employee per year for 12 years
- On-site parking can be made available