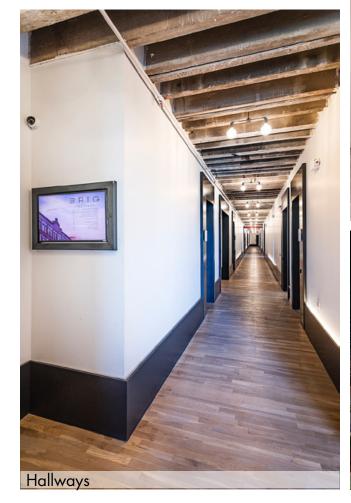

#### **Comments**

- Renovated loft offices with new windows, white oak hardwood floors, split system HVAC units, elevators, lobby and hallways.
- Shared roof deck On-site gym
- Landlord will provide NBI to qualified tenants
- Tenants relocating from Manhattan are eligible for a tax credit up to \$3,000 per employee per year for 12 years
- On-site parking can be made available