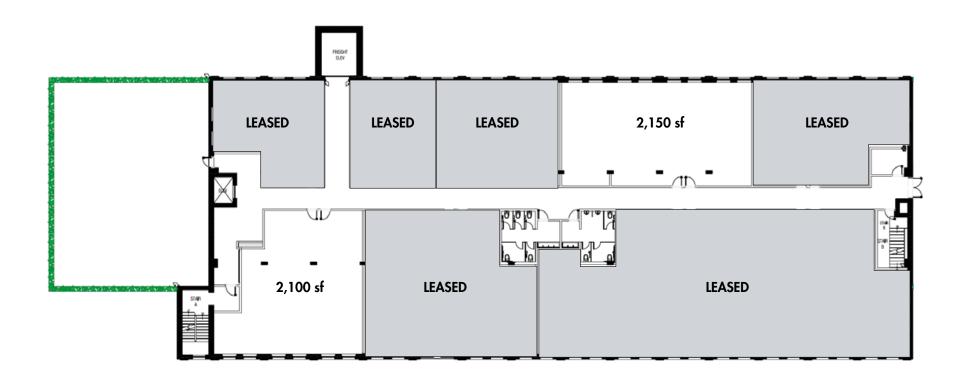

## **Anthony D'iorio**

Floor 4 - Floor Plan

For more information and/or inspection, please contact exclusive agent:

4th Fl 4,250 sf

- Units available from 2,100 - 2,150 sf

Entire 5th Fl 22,000 sf

- Ceiling heights range from 14.5'-18'

Possession Immediate
Rent Upon Request