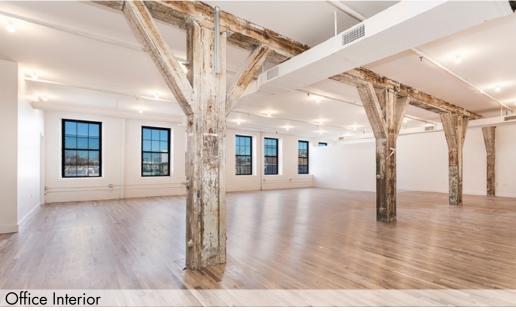

#### **Comments**

- Renovated loft offices with new windows, white oak hardwood floors, split system HVAC units, elevators, lobby and hallways.
- Shared roof deck On-site gym
- Landlord will provide NBI to qualified tenants
- Tenants relocating from Manhattan are eligible for a tax credit up to \$3,000 per employee per year for 12 years
- On-site parking can be made available