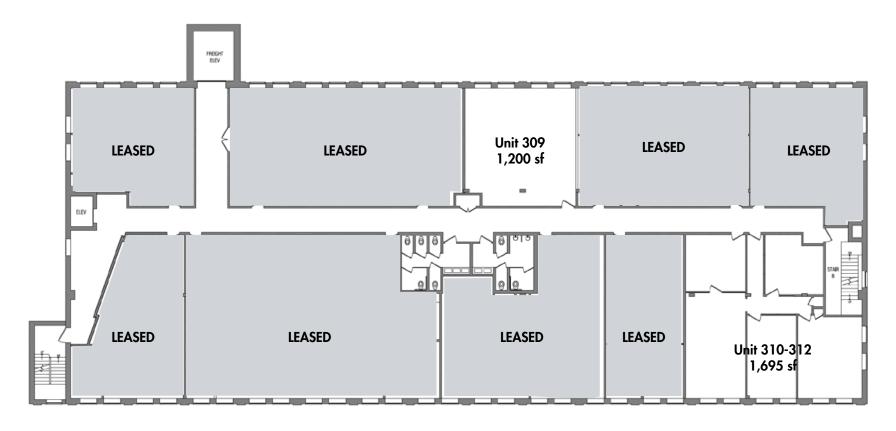

## **Anthony D'iorio**

Floor 3 - Floor Plan

For more information and/or inspection, please contact exclusive agent:

# **Unit Number** Approximate Size

Lower Level 3,768 sf

- Units available from 1,268-2,500 sf

- Occupancy Q1 2020

1 st FL 652 sf - Occupancy June 1, 2020

2nd FL 2,200 sf

3rd FL 2,895 sf

- Units available from 1,200 - 1,695 sf