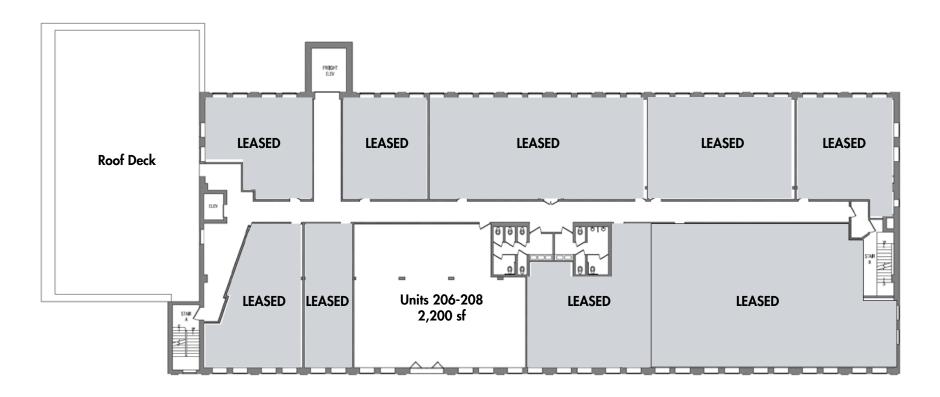

## **Anthony D'iorio**

Floor 2 - Floor Plan

For more information and/or inspection, please contact exclusive agent:

# **Unit Number** Approximate Size

Lower Level 3,768 sf

- Units available from 1,268-2,500 sf

- Occupancy Q1 2020

1 st FL 652 sf - Occupancy June 1, 2020

2nd FL 2,200 sf

3rd FL 2,895 sf

- Units available from 1,200 - 1,695 sf