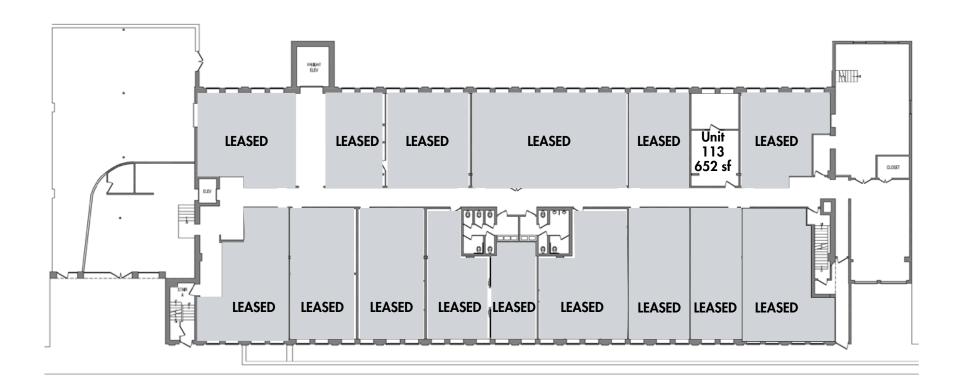

## Anthony D'iorio

Floor 1 - Floor Plan

For more information and/or inspection, please contact exclusive agent:

# **Unit Number** Approximate Size

Lower Level 3,768 sf

- Units available from 1,268-2,500 sf

- Occupancy Q1 2020

1 st FL 652 sf - Occupancy June 1, 2020

2nd FL 2,200 sf

3rd FL 2,895 sf

- Units available from 1,200 - 1,695 sf