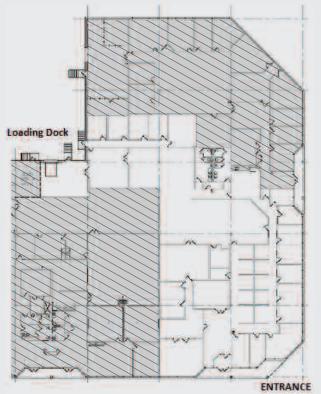

## **PROPERTY SPECS:**

Available Space: 12,011 SF • Office -±6,000 SF • Tech Area -±5,000 SF • Warehouse -±1,000 SF

Ceiling Height: 22' Clear ceiling

**Loading Docks:** 1 Tailgate

Parking: 45 car parking

Available: **Immediately** 