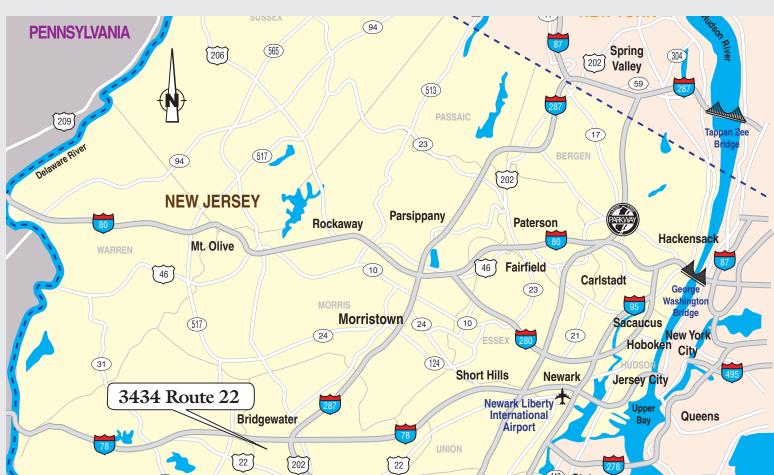

Lease Rate: \$11.00 PSF NNN

Comments: Conveniently located on Route 22, minutes from I-78 and I-287

For more information, please contact:

Scott Peck, SIOR speck@resource-realty.com Greg Sabato gsabato@resource-realty.com