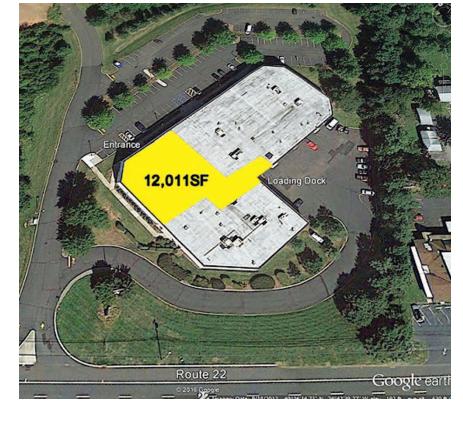

## **PROPERTY SPECS:**

Available Space: 12,011 SF • Office -±6,000 SF • Tech Area -±5,000 SF • Warehouse -±1,000 SF

Ceiling Height: 22' Clear ceiling

**Loading Docks:** 1 Tailgate

Parking: 45 car parking

Available: **Immediately** 