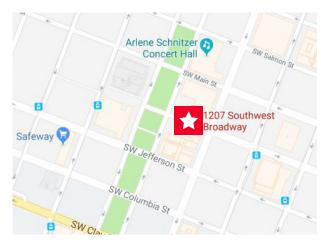

# The Sovereign Building 1207 SW Broadway / Portland, OR 97205

#### **Excellent Downtown Location**

Walk Score 100 Walker's

**Paradise** 

Transit Score 98 Rider's

**Paradise** 

Bike Score 93 Biker's Paradise