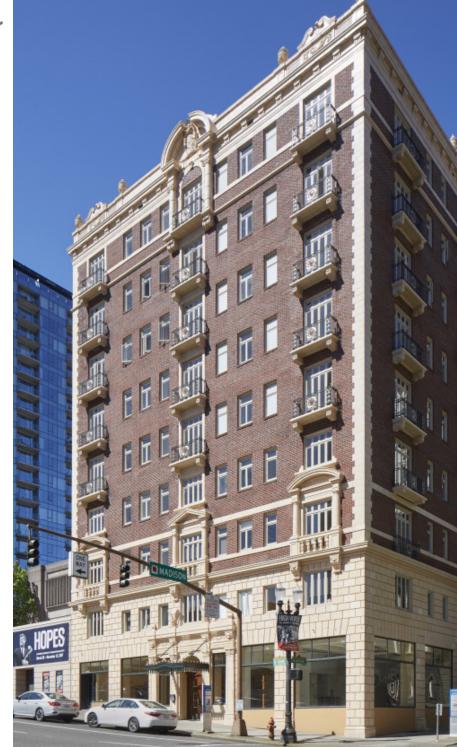

### **Building Highlights**

- Caffè Umbria on site
- · Bike room
- · Elevator-served
- · Beautifully remodeled lobby

# The Sovereign Building 1207 SW Broadway / Portland, OR 97205