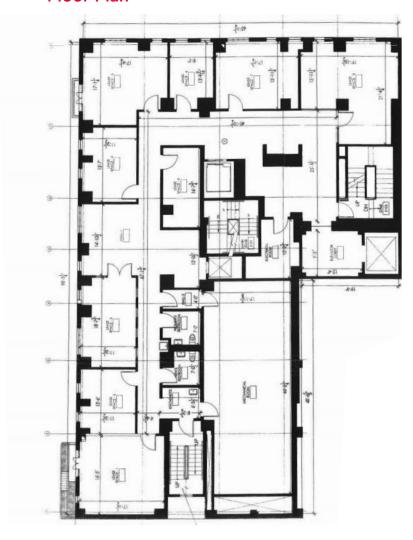

way / Portland, OR 97205

# 3,372 SF Office Space - 4th Floor \$24.50/RSF Full Service Newly Remodeled Vintage Gem

## **Space Features**

- Several private offices
- · Conference room
- Kitchenette
- Private restrooms

### **Building Highlights**

- Caffè Umbria on site
- · Bike room
- · Elevator-served
- · Beautifully remodeled lobby

#### **Excellent Downtown Location**



Walk Score 100 Walker's

**Paradise** 



Transit Score 98 Rider's

**Paradise** 



Bike Score 93 Biker's Paradise





#### **Mark Carnese**

Executive Director +1 503 279 1764 mark.carnese@cushwake.com Licensed in OR & WA 200 SW Market St, Suite 200 Portland, OR 97201 Main +1 503 279 1700 cushmanwakefield.com



# The Sovereign Building 1207 SW Broadway / Portland, OR 97205

# **Lobby Photos**





### Floor Plan



#### **Mark Carnese**

Executive Director +1 503 279 1764 mark.carnese@cushwake.com Licensed in OR & WA 200 SW Market St, Suite 200 Portland, OR 97201 Main +1 503 279 1700 cushmanwakefield.com