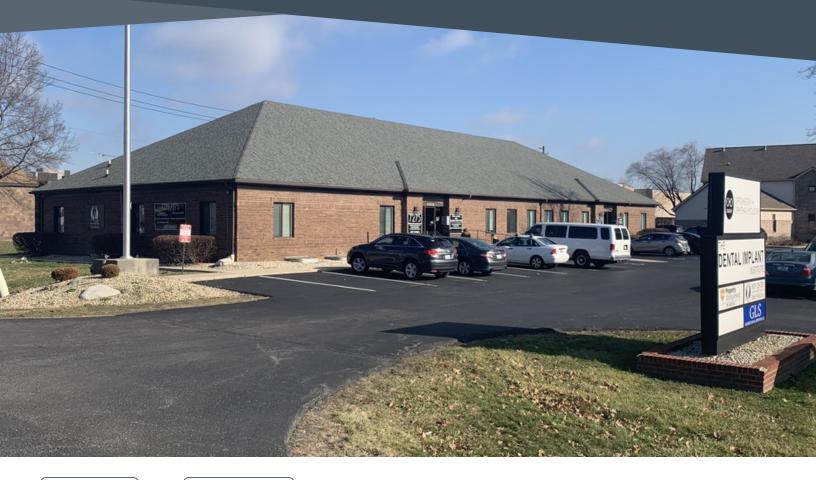

## **RESOURCE** 7275 NORTH SHADELAND AVE

INDIANAPOLIS, IN 46250

LEASE RATE

\$11.50 SF/YR

**AVAILABLE SF** 3,778 SF

Well-maintained garden office on North Shadeland Avenue. Easy in and out. Close proximity to Community Hospital North and various retail establishments.

- Lower level
- + \$11.50/ SF Modified Gross
- Plenty of windows bringing in natural light
- Great visibility, access and parking

643631

rcre.com

- + Close to I-69 and I-465
- Parking ratio: 4/1000

in y f 🖸 🛿 #growIndiana