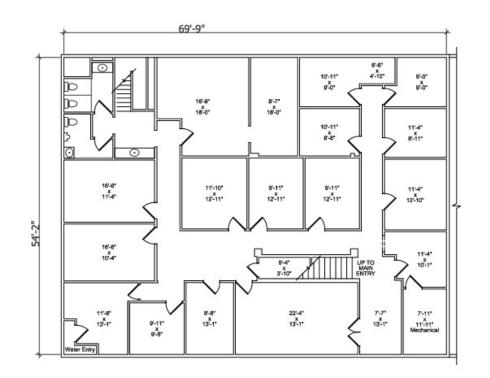

## **RESOURCE** 7275 NORTH SHADELAND AVE

INDIANAPOLIS, IN 46250

LEASE RATE

\$11.50 SF/YR

**AVAILABLE SF** 3,778 SF

Well-maintained garden office on North Shadeland Avenue. Easy in and out. Close proximity to Community Hospital North and various retail establishments.