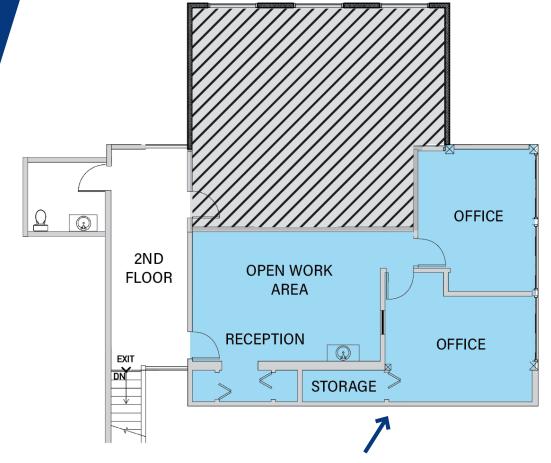

#### **AVAILABILITY**

| SUITE       | SIZE      | GROSS RENT       | AVAILABILITY |
|-------------|-----------|------------------|--------------|
| 200         | 1,155 RSF | \$3,100.00/Month | Immediately  |
| 105B        | 192 RSF   | \$650.00/Month   | 9/1/2024     |
| 105C        | 192 RSF   | \$650.00/Month   | 9/1/2024     |
| 105B + 105C | 384 RSF   | \$1,200.00/Month | 9/1/2024     |

#### Suite 200 | 1,155 RSF

- Available Immediately
- **\$3,100.00/Month, Gross**