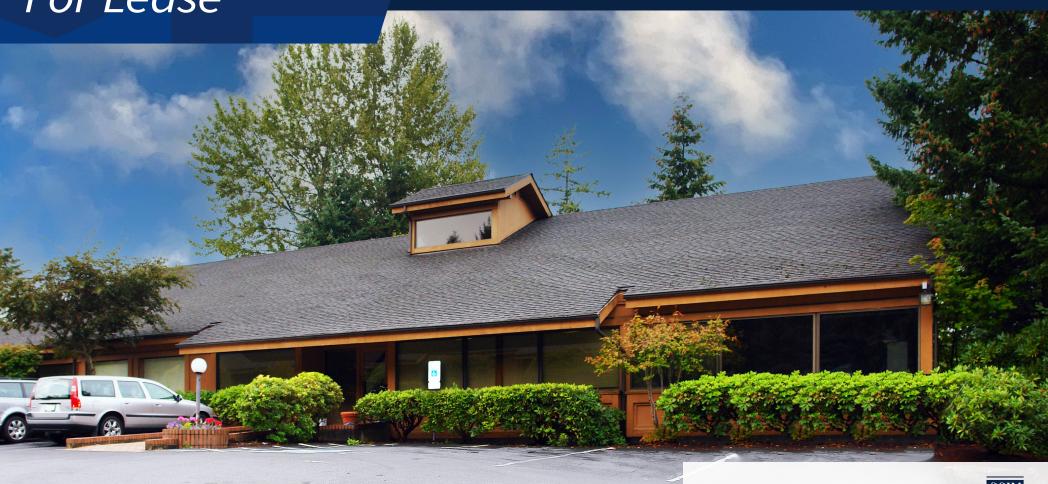

Office For Lease

# **Rockwood Office Park** 1409 Building

#### 1409 140th Place Northeast | Bellevue, WA 98007

Office Spaces For Lease Located at Prominent Bel-Red Road Corridor Near Microsoft Campus & Close Proximity to Restaurant & Retail Amenities.

Senior Vice President (425) 586-4655 | dkrekel@leibsohn.com