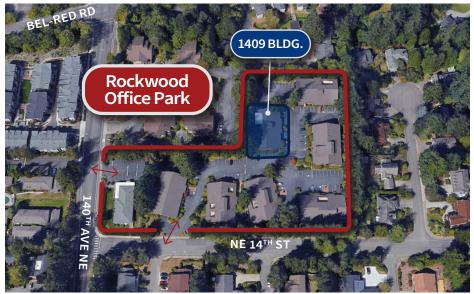

## Rockwood Office Park | 1409 Building

**1409 140th Place NE** | Bellevue, WA 98007

# **ROCKWOOD OFFICE PARK**