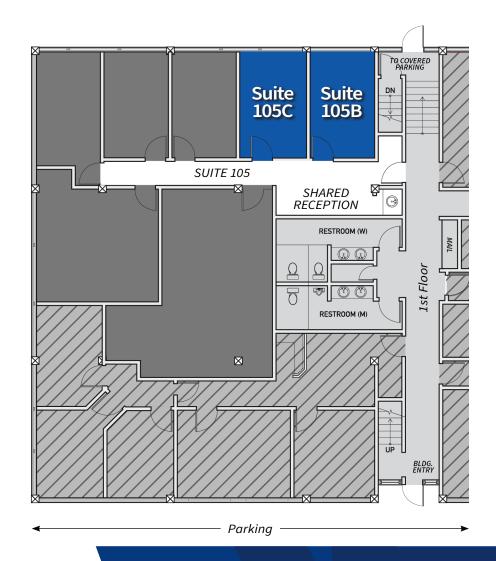

#### **AVAILABILITY**

| SUITE       | SIZE      | GROSS RENT       | AVAILABILITY |
|-------------|-----------|------------------|--------------|
| 200         | 1,155 RSF | \$3,100.00/Month | Immediately  |
| 105B        | 192 RSF   | \$650.00/Month   | 9/1/2024     |
| 105C        | 192 RSF   | \$650.00/Month   | 9/1/2024     |
| 105B + 105C | 384 RSF   | \$1,200.00/Month | 9/1/2024     |

#### **Suite 105C** | 192 RSF

- \$650/Month, Gross
- Available 9/1/2024

#### **Suite 105B** | 192 RSF

- \$650/Month, Gross
- Available 9/1/2024

#### **Suite 105B + 150C** | 384 RSF

- \$1,200/Month, Gross
- Available 9/1/2024

Dan Krekel COM Senior Vice President (425) 586-4655 | dkrekel@leibsohn.com 1409
BUILDING