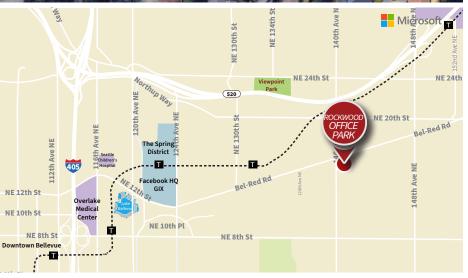

#### 1409 140th Place Northeast | Bellevue, WA 98007

Office Spaces For Lease Located at Prominent Bel-Red Road Corridor Near Microsoft Campus & Close Proximity to Restaurant & Retail Amenities.

Senior Vice President (425) 586-4655 | dkrekel@leibsohn.com

### **Property Highlights:**

- Parking
  - 5.0 Stalls/1,000 RSF
  - Free Covered Parking
- Comcast, BUSINESS CLASS & Fiber Optics Available
- Accessibility to SR-520 & I-405

- Located on Bus Line
- Excellent Proximity to Downtown Bellevue, Microsoft Campus
- Nearby Restaurants & Retail Amenities within Walking Distance