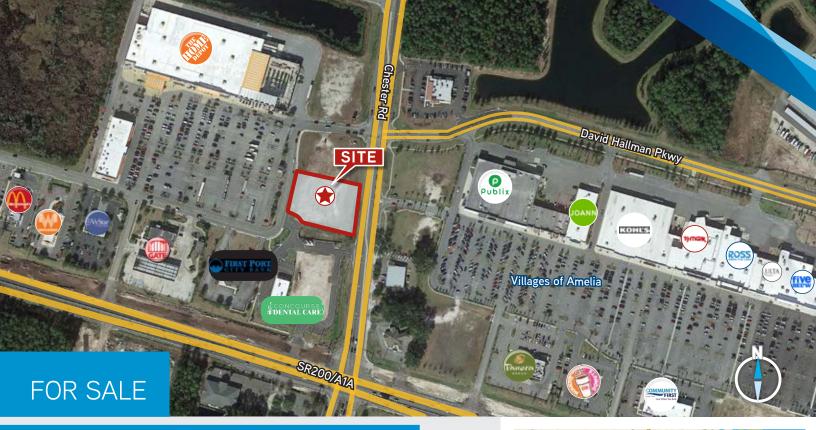

## 0.9± AC Retail Parcel in Yulee, FL

463809 SR 200, Yulee, FL 32097

Opportunity for development close to Yulee's main retail corridor, surrounded by other local and national retailers

### **Property Features**

- > 0.9± AC parcel available
- Ideal location to develop a retail or restaurant property
- > Located at the northwest corner of Chester Road and highly traveled SR200/A1A
- > Zoning: Planned Unit Development (PUD)
- > Nearby retailers include: Publix, Home Depot, Kohls, Panera, Dunkin Donuts, GATE, TJ Maxx, VyStar Credit Union and more
- > Asking Price: \$950,000

# Trade Area Aerial and Demographics

463809 SR 200, YULEE, FL 32097

| Demographics              | Yulee (32097) and<br>Fernandina (32034) Trade Area |          |          |
|---------------------------|----------------------------------------------------|----------|----------|
| 2019 Estimated Population |                                                    | 57,527   |          |
| 2024 Projected Population |                                                    | 67,091   |          |
| 2019 Est. Avg. HH Income  | \$101,828                                          |          |          |
| Demographics              | 3 Mile                                             | 5 Mile   | 7 Mile   |
| 2019 Estimated Population | 18,037                                             | 29,971   | 48,662   |
| 2024 Projected Population | 20,233                                             | 37,583   | 57,650   |
| 2019 Est. Avg. HH Income  | \$93,758                                           | \$95,111 | \$94,444 |

Source: Esri Business Analyst Online

| Traffic Count | Daily   |
|---------------|---------|
| SR 200/A1A    | 37,500± |

Source: Florida Department of Transportation (FDOT)

Accelerating success.