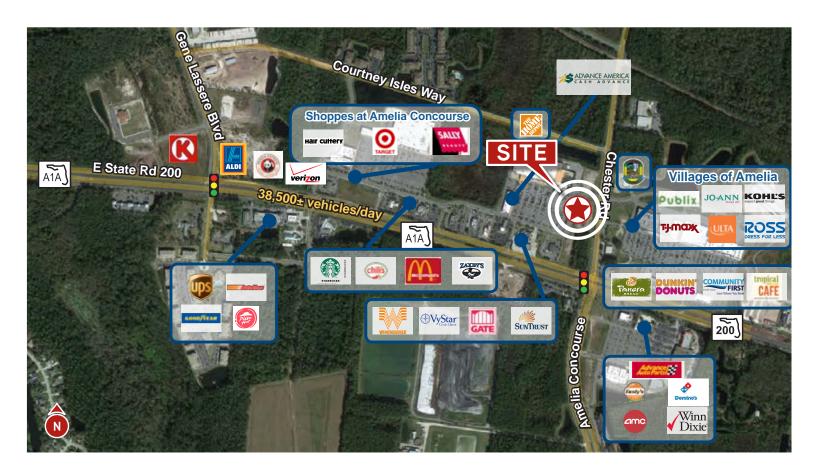

# Trade Area Aerial and Demographics

463809 SR 200, YULEE, FL 32097

| Demographics              | Yulee (32097) and<br>Fernandina (32034) Trade Area |          |          |
|---------------------------|----------------------------------------------------|----------|----------|
| 2019 Estimated Population |                                                    | 57,527   |          |
| 2024 Projected Population |                                                    | 67,091   |          |
| 2019 Est. Avg. HH Income  | \$101,828                                          |          |          |
| Demographics              | 3 Mile                                             | 5 Mile   | 7 Mile   |
| 2019 Estimated Population | 18,037                                             | 29,971   | 48,662   |
| 2024 Projected Population | 20,233                                             | 37,583   | 57,650   |
| 2019 Est. Avg. HH Income  | \$93,758                                           | \$95,111 | \$94,444 |

Source: Esri Business Analyst Online

| Traffic Count | Daily   |
|---------------|---------|
| SR 200/A1A    | 37,500± |

Source: Florida Department of Transportation (FDOT)

Accelerating success.