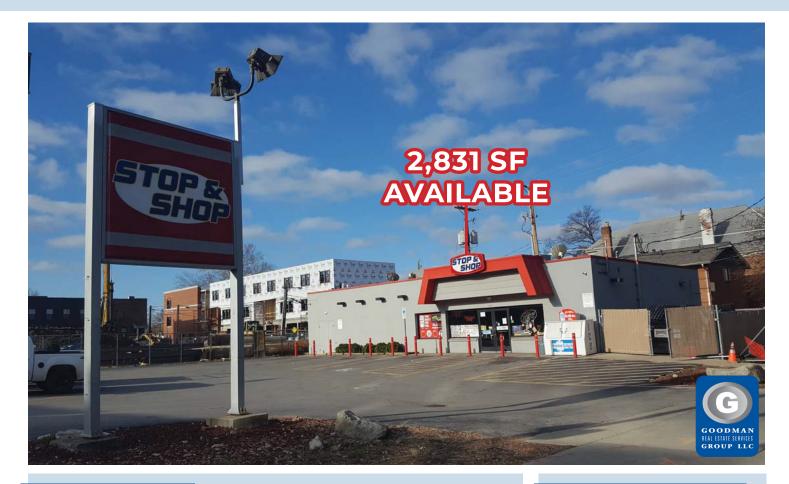

#### **1551 NORTH HIGH STREET**

- 2,831-square-foot freestanding building available for sublease
- Large pylon sign
- Located across N. High Street from South Campus Gateway which includes office space, a flagship Barnes & Noble university bookstore, 184 apartments, the Gateway Film Center, and lively bars/restaurants such as World of Beer

#### COLUMBUS' UNIVERSITY DISTRICT

- Most densely-populated neighborhood in the city
- 68,262 total students attend The Ohio State University (2019)
- Over 1,000 new residential units within a quarter mile of the site