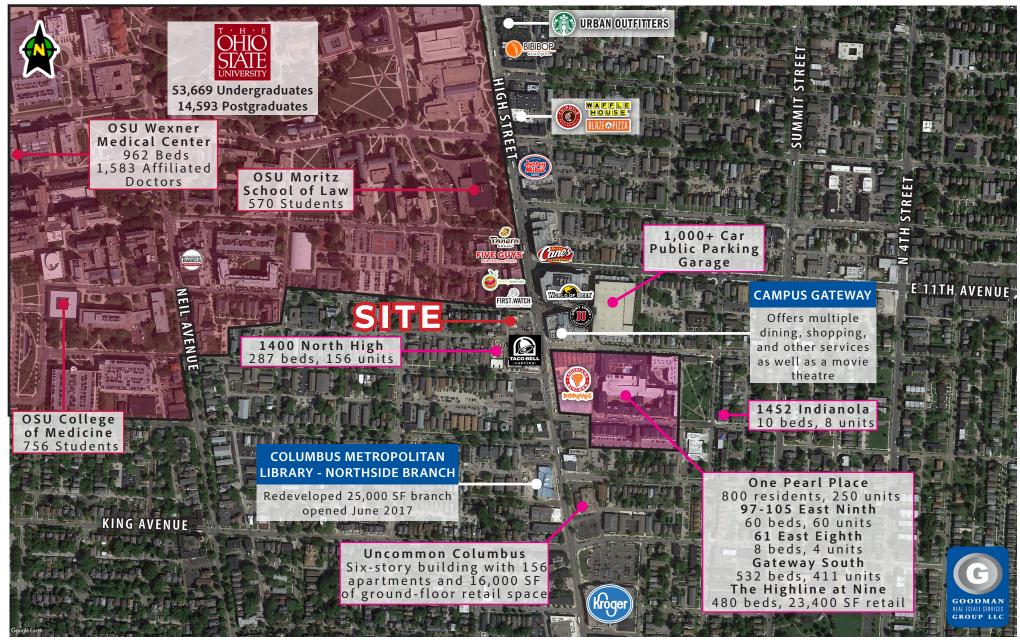

#### COLUMBUS' UNIVERSITY DISTRICT

- Most densely-populated neighborhood in the city
- 68,262 total students attend The Ohio State University (2019)
- Over 1,000 new residential units within a quarter mile of the site