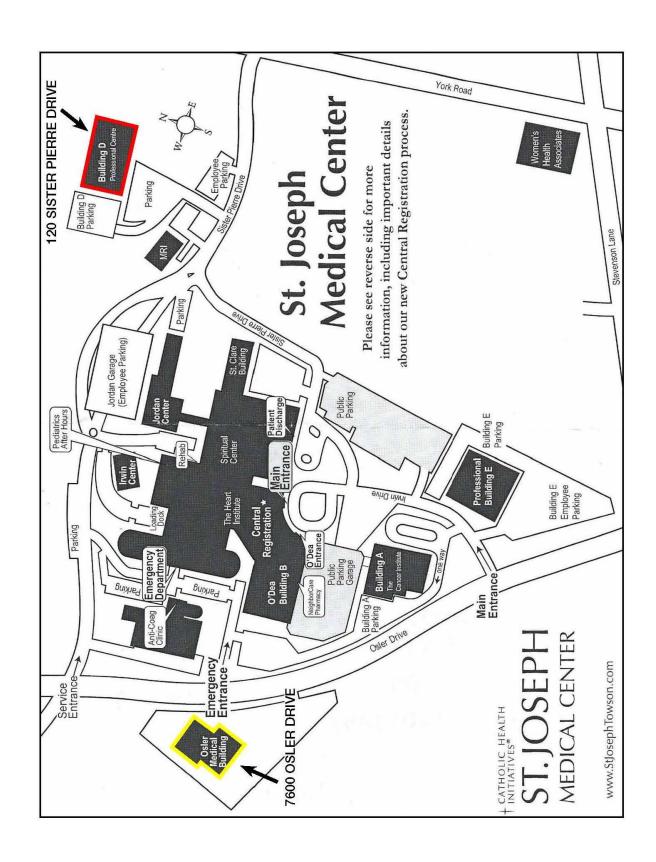

## MEDICAL SPACE OFFERED FOR SALE

**ADDRESS:** 7600 Osler Drive, Suite 202

Towson, Maryland 21204

**OFFICE SIZE:** 1,146 SF

**SALE PRICE:** \$171,900 (\$150 p.s.f)

**CONDO FEES:** \$1,295.56 monthly, includes electric

in condo fee

**ELECTRIC SERVICE:** 110V

**HEATING/AIR CONDITIONING** 

**SYSTEM:** Heat pumps serve the offices

YEAR BUILT: 1975

**AMENITIES:** • Across the street from University of Maryland

St.Joseph Medical Center

Convenient to GBMC and Sheppard Pratt

Easy access from I-695 and I-83