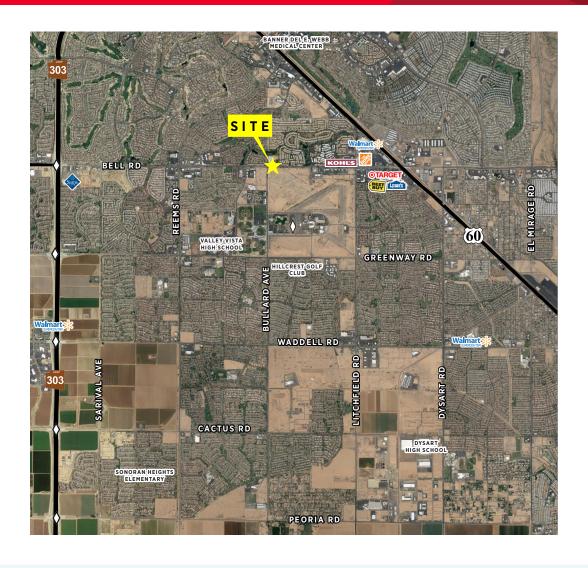

# ±32,992 SF PAD FOR SALE

E/NEC BELL ROAD & BULLARD AVENUE | SURPRISE, AZ

## PROPERTY FEATURES:

| PARCEL#                | 503-60-587                                                                                                            |  |  |
|------------------------|-----------------------------------------------------------------------------------------------------------------------|--|--|
| ZONING                 | PAD                                                                                                                   |  |  |
| GENERAL PLAN           | Mixed-Use                                                                                                             |  |  |
| 2017 PROPERTY<br>TAXES | \$3,397                                                                                                               |  |  |
| PRICING                | \$600,000 or \$18/sf                                                                                                  |  |  |
| LOCATION               | <ul> <li>Located less than 2 miles from<br/>Grand Ave./US-60</li> </ul>                                               |  |  |
|                        | <ul> <li>Located minutes from the center<br/>of Surprise &amp; less than 3 miles from<br/>Loop 303 Freeway</li> </ul> |  |  |