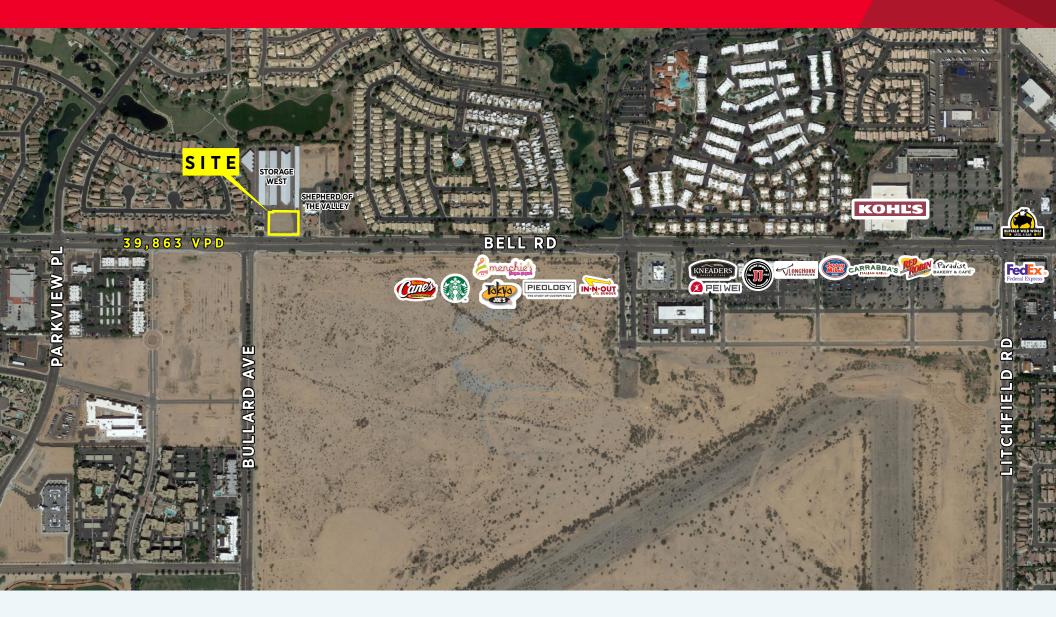

# ±32,992 SF PAD FOR SALE

E/NEC BELL ROAD & BULLARD AVENUE | SURPRISE, AZ

## PROPERTY FEATURES:

| PARCEL#                | 503-60-587                                                                                                            |  |  |
|------------------------|-----------------------------------------------------------------------------------------------------------------------|--|--|
| ZONING                 | PAD                                                                                                                   |  |  |
| GENERAL PLAN           | Mixed-Use                                                                                                             |  |  |
| 2017 PROPERTY<br>TAXES | \$3,397                                                                                                               |  |  |
| PRICING                | \$600,000 or \$18/sf                                                                                                  |  |  |
| LOCATION               | <ul> <li>Located less than 2 miles from<br/>Grand Ave./US-60</li> </ul>                                               |  |  |
|                        | <ul> <li>Located minutes from the center<br/>of Surprise &amp; less than 3 miles from<br/>Loop 303 Freeway</li> </ul> |  |  |

## **DEMOGRAPHICS:**

|                                  | 1 MILE                  | 3 MILE   | 5 MILE   |
|----------------------------------|-------------------------|----------|----------|
| 2017 POPULATION                  | 10,536                  | 100,073  | 201,562  |
| 2017 AVERAGE<br>HOUSEHOLD INCOME | \$60,521                | \$67,370 | \$68,537 |
| TRAFFIC COUNT:                   | Bell Rd. & Bullard Ave. |          | 39,863   |