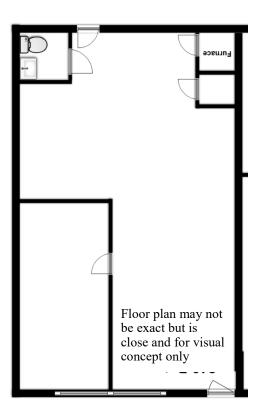

## **OFFICE/RETAIL SPACE FOR LEASE**

960 sq. ft. unit available

Parking in front and rear of building

Big front windows with great visibility to traffic on Peterson Rd.

Flexible move in date available

FLEXIBLE LEASE TERM

Asking \$1,200/mo. Gross

Recently remolded space with nice wood/laminate flooring and mostly open layout including one private room

Great location with frontage on Peterson Rd., Just west of Milwaukee Ave. Excellent rental value for Libertyville space.