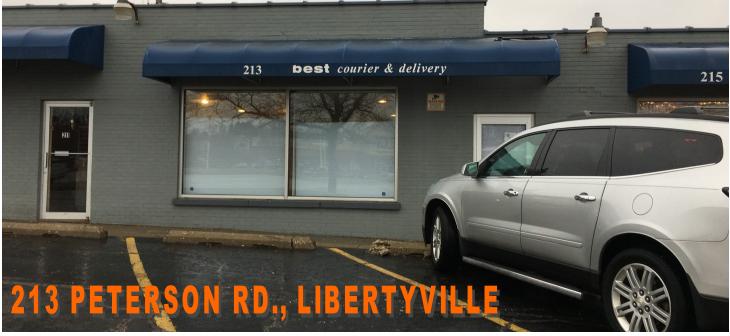

## **OFFICE/RETAIL SPACE FOR LEASE**

960 sq. ft. unit available

Parking in front and rear of building

Big front windows with great visibility to traffic on Peterson Rd.

Flexible move in date available

FLEXIBLE LEASE TERM

Asking \$1,200/mo. Gross

Recently remolded space with nice wood/laminate flooring and mostly open layout including one private room

Great location with frontage on Peterson Rd., Just west of Milwaukee Ave. Excellent rental value for Libertyville space.