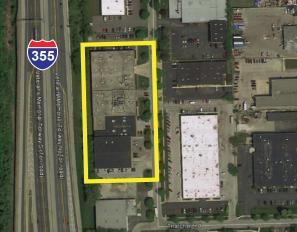

## AVAILABLE FOR SALE / LEASE 5200 THATCHER ROAD DOWNERS GROVE, ILLINOIS - DUPAGE COUNTY

### **BUILDING SPECIFICATIONS:**

| BUILDING SIZE:             | 70,000 SF (divisible)                                                                                      |                                        |
|----------------------------|------------------------------------------------------------------------------------------------------------|----------------------------------------|
| OFFICE:                    | ±5,000 SF                                                                                                  |                                        |
| WAREHOUSE /<br>PRODUCTION: | ±65,000 SF<br>16'-21' clear heights                                                                        |                                        |
| DIVISIBLE TO:              | Suite A: 30,000 SF with 5,000 SF office                                                                    | Suite B: 40,000 SF with office to suit |
| SITE SIZE:                 | 2.7 acres                                                                                                  |                                        |
| ZONING:                    | M1                                                                                                         |                                        |
| LOADING:                   | <ul> <li>Three (3) covered dock-high doors (expandable)</li> <li>Two (2) drive-in doors</li> </ul>         |                                        |
| SPRINKLER:                 | Fully sprinklered                                                                                          |                                        |
| HVAC:                      | Fully air conditioned                                                                                      |                                        |
| POWER:                     | 3,600 amps @ 480 volts                                                                                     |                                        |
| REAL ESTATE TAXES:         | \$1.12 PSF (2016)                                                                                          |                                        |
| LEASE RATE:                | Negotiable                                                                                                 |                                        |
| SALE PRICE:                | Negotiable                                                                                                 |                                        |
| COMMENTS:                  | > Excellent User / Buyer Opportunity                                                                       |                                        |
|                            | > Heavy Power, 100% A/C                                                                                    |                                        |
|                            | > Highway visibility                                                                                       |                                        |
|                            | Access to I-355 via Maple and Ogden Avenues and<br>less than 2.5 miles to the intersection of I-355 & I-88 |                                        |