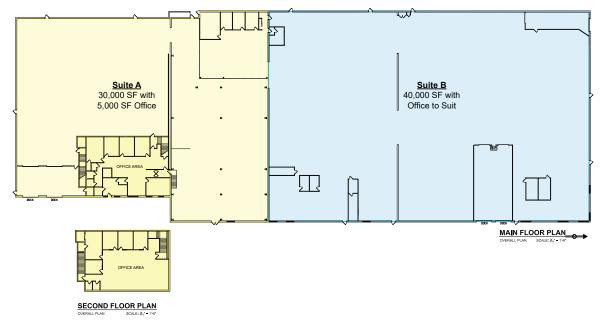

### **PROPOSED DEMO PLAN FOR TWO TENANTS**

Michael J. Androwich, Jr. Principal mjandrowich@lee-associates.com D 773.355.3047

All information furnished regarding property for sale, rental or financing is from sources deemed reliable, but no warranty or representation is made to the accuracy thereof and same is submitted to errors, omissions, change of price, rental or other conditions prior to sale, lease or financing or withdrawal without notice. No liability of any kind is to be imposed on the broker herein.

### **BUILDING SPECIFICATIONS:**

| BUILDING SIZE:             | 70,000 SF (divisible)                                                                                      |                                        |
|----------------------------|------------------------------------------------------------------------------------------------------------|----------------------------------------|
| OFFICE:                    | ±5,000 SF                                                                                                  |                                        |
| WAREHOUSE /<br>PRODUCTION: | ±65,000 SF<br>16'-21' clear heights                                                                        |                                        |
| DIVISIBLE TO:              | Suite A: 30,000 SF with 5,000 SF office                                                                    | Suite B: 40,000 SF with office to suit |
| SITE SIZE:                 | 2.7 acres                                                                                                  |                                        |
| ZONING:                    | M1                                                                                                         |                                        |
| LOADING:                   | <ul> <li>Three (3) covered dock-high doors (expandable)</li> <li>Two (2) drive-in doors</li> </ul>         |                                        |
| SPRINKLER:                 | Fully sprinklered                                                                                          |                                        |
| HVAC:                      | Fully air conditioned                                                                                      |                                        |
| POWER:                     | 3,600 amps @ 480 volts                                                                                     |                                        |
| REAL ESTATE TAXES:         | \$1.12 PSF (2016)                                                                                          |                                        |
| LEASE RATE:                | Negotiable                                                                                                 |                                        |
| SALE PRICE:                | Negotiable                                                                                                 |                                        |
| COMMENTS:                  | > Excellent User / Buyer Opportunity                                                                       |                                        |
|                            | > Heavy Power, 100% A/C                                                                                    |                                        |
|                            | > Highway visibility                                                                                       |                                        |
|                            | Access to I-355 via Maple and Ogden Avenues and<br>less than 2.5 miles to the intersection of I-355 & I-88 |                                        |