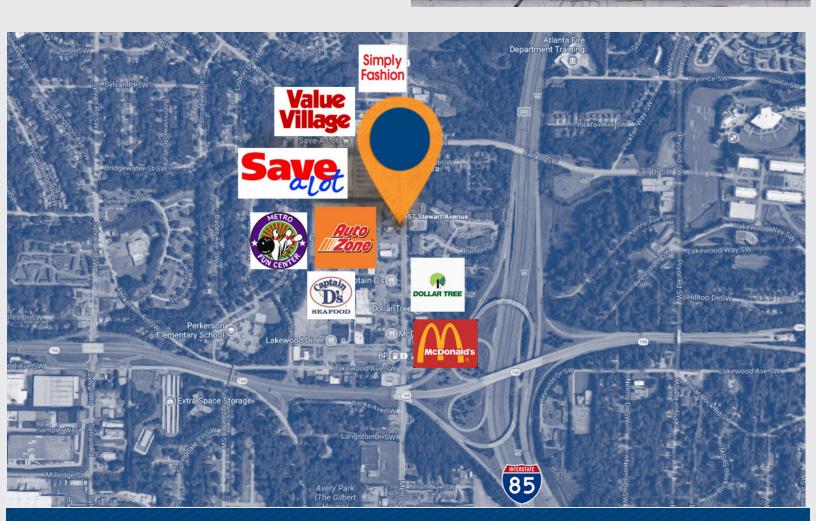

# STEWART AVE

1957 Stewart Ave, Atlanta, GA 30315

# **PROPERTY HIGHLIGHTS**

- Easy, convenient access to I-75, I-85 and Hwy 166.
- Free-standing building with great signage, parking and visibility.
- Directly across from Atlanta Metropolitan College (3,000+ students), with many other colleges nearby.
- Only minutes from downtown Atlanta and Hartsfield Jackson International Airport.

# STEWART AVE // SITE PLAN STE TENANT SF 101 AVAILABLE 1,538