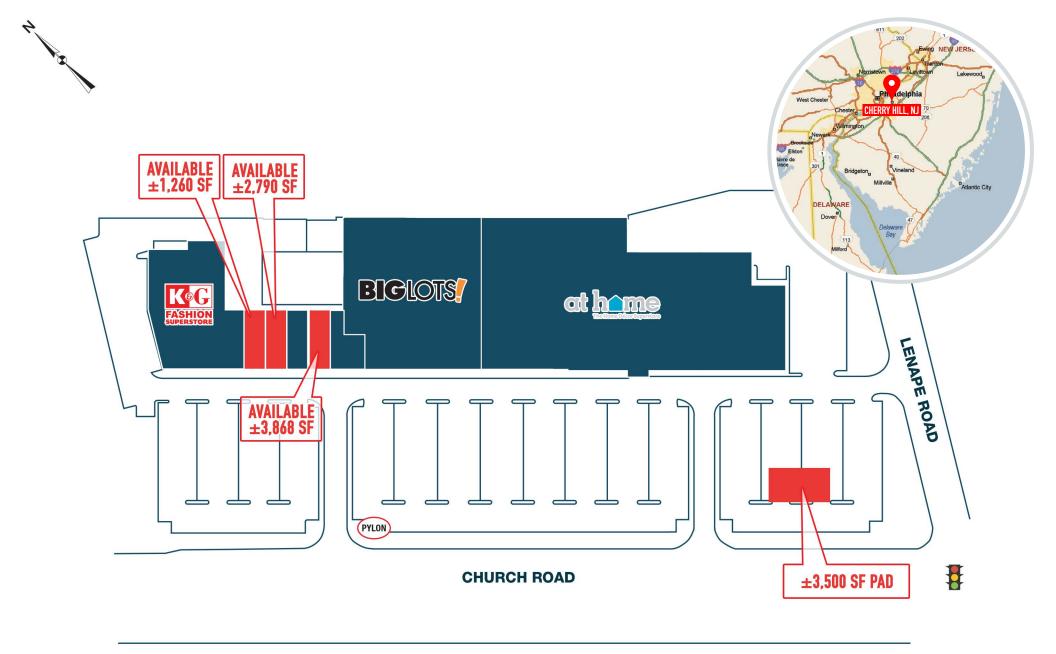

# **CHURCH ROAD & LENAPE ROAD**

**CHERRY HILL, NJ** 

±1,260 - 3,868 SF AVAILABLE FOR LEASE

property highlights.

- Prime Cherry Hill real estate located directly across the street from the Cherry Hill Mall
- Over 1 million dollars in site improvements
- Area retailers include At Home, Restoration Hardware, Crate & Barrel, The Container Store and Nordstrom