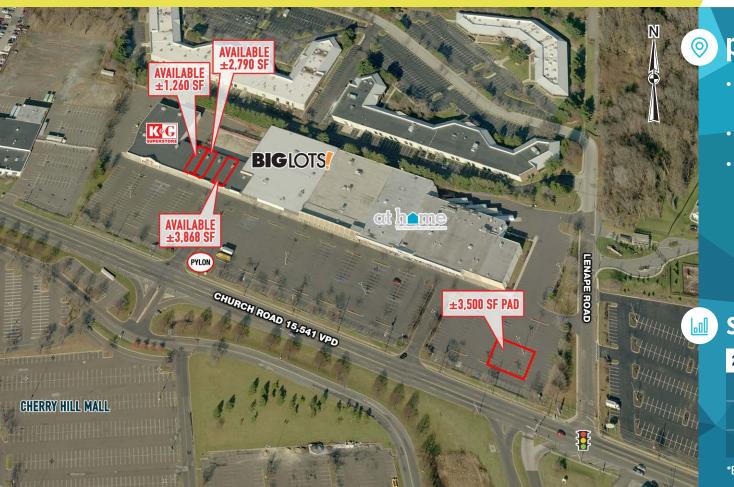

# **CHURCH ROAD & LENAPE ROAD**

**CHERRY HILL, NJ** 

±1,260 - 3,868 SF AVAILABLE FOR LEASE

property highlights.

- Prime Cherry Hill real estate located directly across the street from the Cherry Hill Mall
- Over 1 million dollars in site improvements
- Area retailers include At Home, Restoration Hardware, Crate & Barrel, The Container Store and Nordstrom