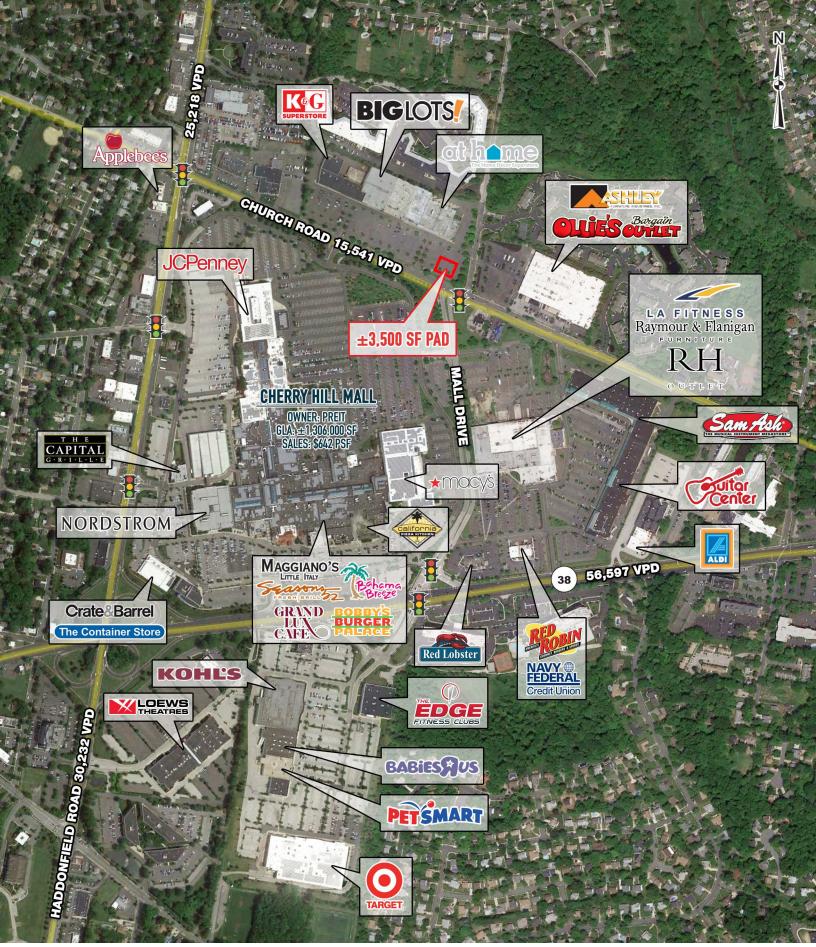

# **CHURCH ROAD & LENAPE ROAD**

**CHERRY HILL, NJ** 

±1,260 - 3,868 SF AVAILABLE FOR LEASE

property highlights.

- Prime Cherry Hill real estate located directly across the street from the Cherry Hill Mall
- Over 1 million dollars in site improvements
- Area retailers include At Home, Restoration Hardware, Crate & Barrel, The Container Store and Nordstrom