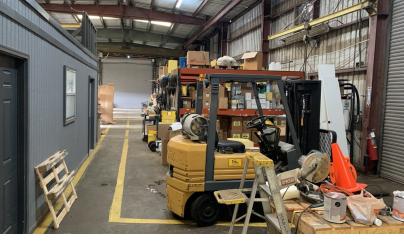

### **Property Highlights**

- ±12,425 SF office/warehouse facility available
- Property consists of ±3,286 SF of finished office space and ±9,139 SF of warehouse space
- Site is approximately ±1.44 acres with 144' of frontage along **Engineers Road**
- Current owner has property partially leased at \$3,225/month (tenants may vacate at buyers discretion)
- Easy access to Belle Chasse Highway and Westbank Expressway