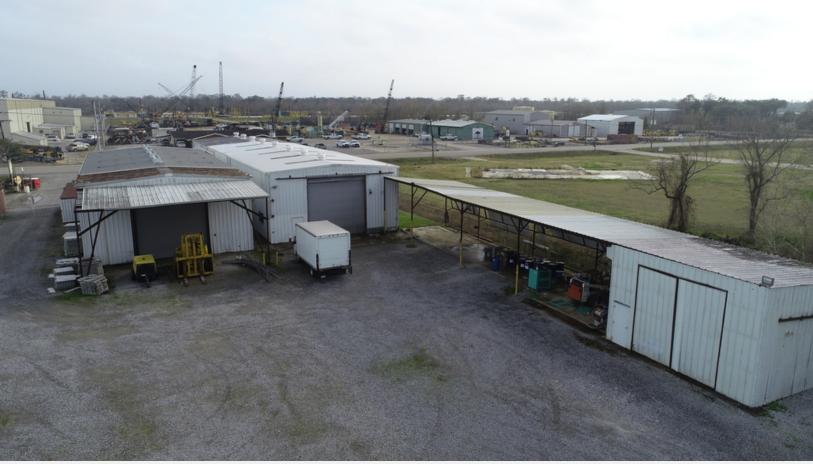

### **Property Highlights**

- ±12,425 SF office/warehouse facility available
- Property consists of ±3,286 SF of finished office space and ±9,139 SF of warehouse space
- Site is approximately ±1.44 acres with 144' of frontage along **Engineers Road**
- Current owner has property partially leased at \$3,225/month (tenants may vacate at buyers discretion)
- Easy access to Belle Chasse Highway and Westbank Expressway