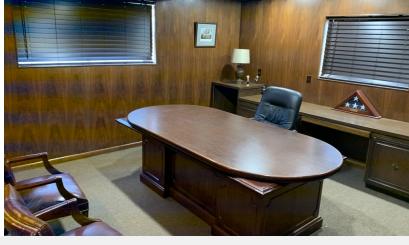

### **Property Highlights**

- ±12,425 SF office/warehouse facility available
- Property consists of ±3,286 SF of finished office space and ±9,139 SF of warehouse space
- Site is approximately ±1.44 acres with 144' of frontage along **Engineers Road**
- Current owner has property partially leased at \$3,225/month (tenants may vacate at buyers discretion)
- Easy access to Belle Chasse Highway and Westbank Expressway