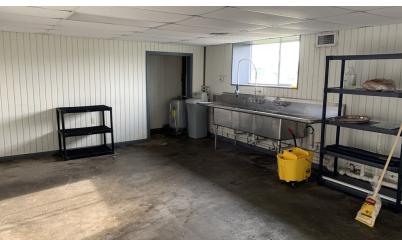

### **Property Highlights**

- ±12,425 SF office/warehouse facility available
- Property consists of ±3,286 SF of finished office space and ±9,139 SF of warehouse space
- Site is approximately ±1.44 acres with 144' of frontage along **Engineers Road**
- Current owner has property partially leased at \$3,225/month (tenants may vacate at buyers discretion)
- Easy access to Belle Chasse Highway and Westbank Expressway