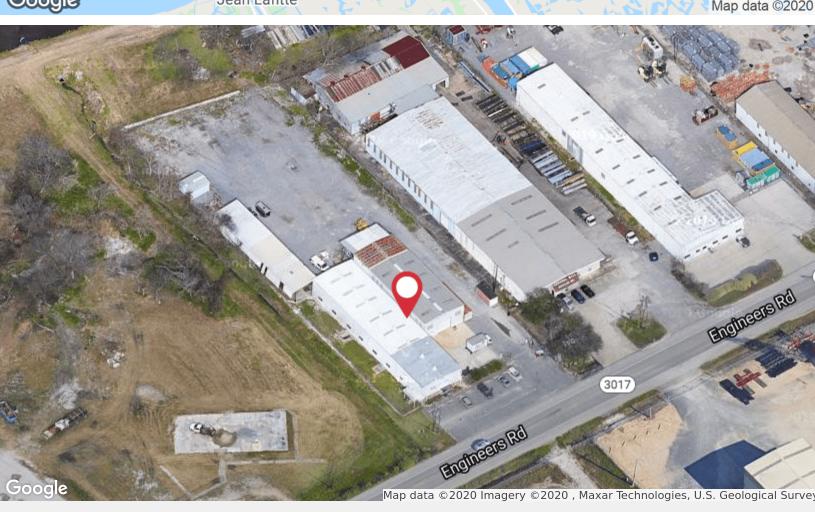

# 2624 Engineers Road

Belle Chasse, Louisiana 70037

### **Property Highlights**

- ±12,425 SF office/warehouse facility available
- Property consists of ±3,286 SF of finished office space and ±9,139 SF of warehouse space
- Site is approximately ±1.44 acres with 144' of frontage along **Engineers Road**
- Current owner has property partially leased at \$3,225/month (tenants may vacate at buyers discretion)
- Easy access to Belle Chasse Highway and Westbank Expressway