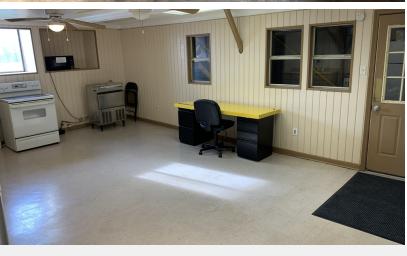

### **Property Highlights**

- ±12,425 SF office/warehouse facility available
- Property consists of ±3,286 SF of finished office space and ±9,139 SF of warehouse space
- Site is approximately ±1.44 acres with 144' of frontage along **Engineers Road**
- Current owner has property partially leased at \$3,225/month (tenants may vacate at buyers discretion)
- Easy access to Belle Chasse Highway and Westbank Expressway