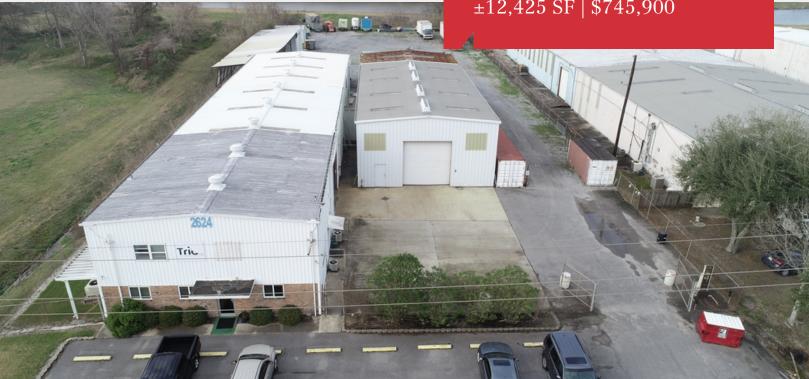

## Office/Warehouse

±12,425 SF | \$745,900

# 2624 Engineers Road

Belle Chasse, Louisiana 70037

### **Property Highlights**

- ±12,425 SF office/warehouse facility available
- Property consists of ±3,286 SF of finished office space and ±9,139 SF of warehouse space
- Site is approximately ±1.44 acres with 144' of frontage along **Engineers Road**
- Current owner has property partially leased at \$3,225/month (tenants may vacate at buyers discretion)
- Easy access to Belle Chasse Highway and Westbank Expressway