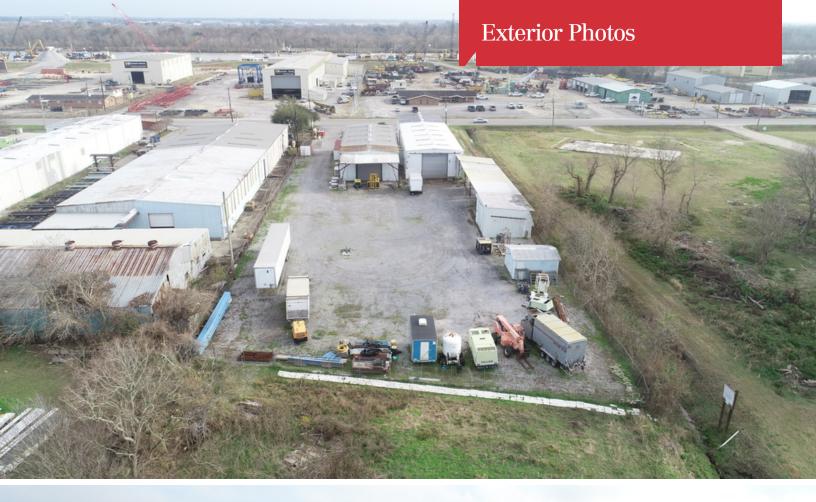

### **Property Highlights**

- ±12,425 SF office/warehouse facility available
- Property consists of ±3,286 SF of finished office space and ±9,139 SF of warehouse space
- Site is approximately ±1.44 acres with 144' of frontage along **Engineers Road**
- Current owner has property partially leased at \$3,225/month (tenants may vacate at buyers discretion)
- Easy access to Belle Chasse Highway and Westbank Expressway