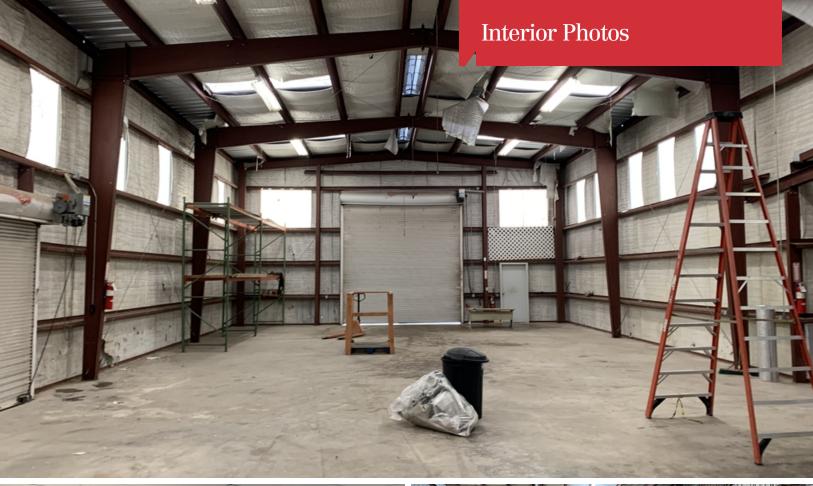

### **Property Highlights**

- ±12,425 SF office/warehouse facility available
- Property consists of ±3,286 SF of finished office space and ±9,139 SF of warehouse space
- Site is approximately ±1.44 acres with 144' of frontage along **Engineers Road**
- Current owner has property partially leased at \$3,225/month (tenants may vacate at buyers discretion)
- Easy access to Belle Chasse Highway and Westbank Expressway