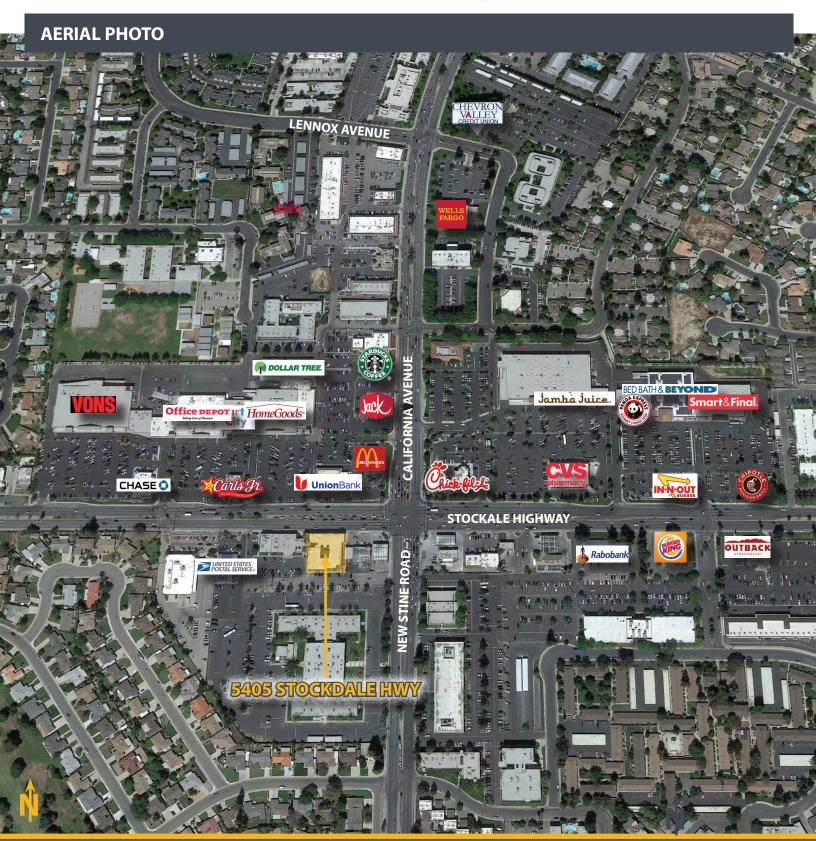

### PROPERTY HIGHLIGHTS

- Located at one of the busiest intersections in Bakersfield California Avenue and Stockdale Highway.
- Recent building renovations includes LED lighting, new carpet and paint, glass security doors, atrium remodel and HVAC renovation.
- Turn-key office suites ready for occupancy.
- Rare office space under 1,000 square feet.
- Great rental rate value for the highly desired Southwest Bakersfield Submarket.

## 5405 STOCKDALE HIGHWAY • BAKERSFIELD, CA