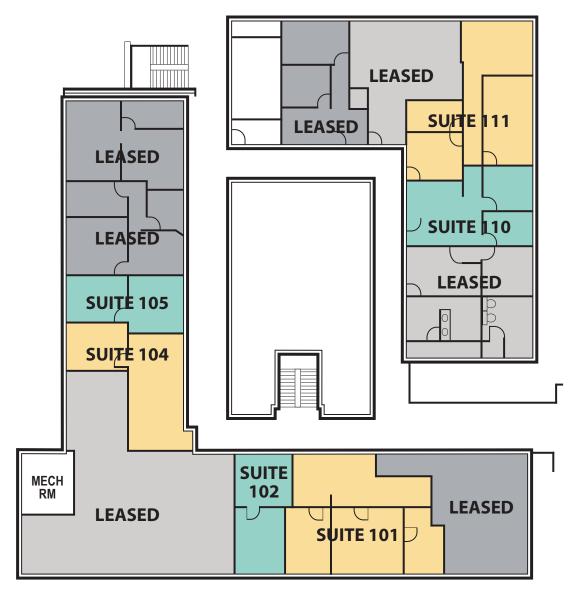

## **FLOOR PLANS**

#### **PROPERTY DETAILS**

• AVAILABLE SPACE: Suite 102 - 429 RSF - \$1.80 PSF

Suite 104 - 606 RSF - \$1.80 PSF Suite 105 - 421 SF - \$1.80 PSF Suite 110 - 552 SF - \$1.80 PSF Suite 111 - 948 SF - \$1.80 PSF

Suite 206 - 824 RSF - \$1.80 PSF

• **RENTAL RATE:** Full service gross, including utilties and janitorial

TENANT IMPROVEMENTS: Negotiable subject to terms of lease

Plans deemed to be accurate, but not guaranteed. Plans not to scale.