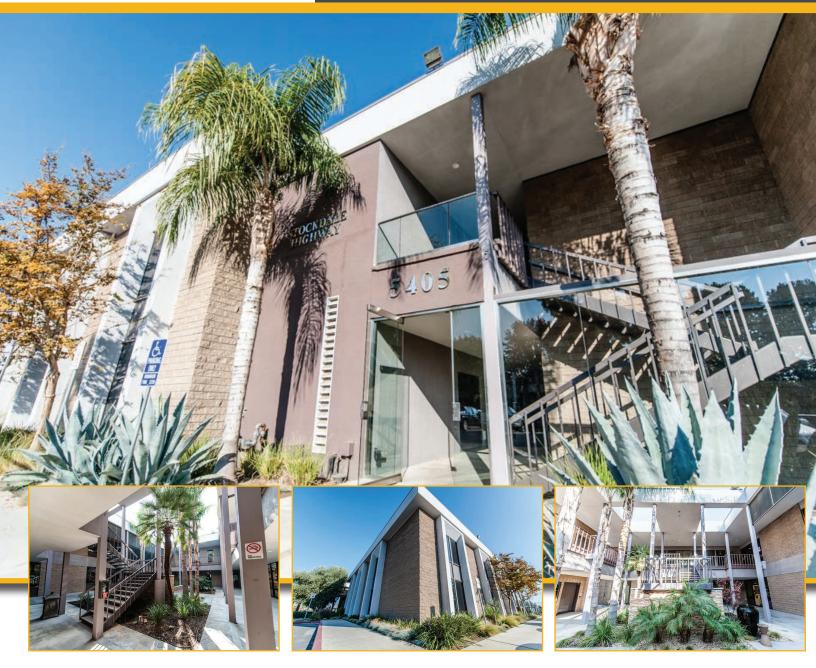

# COMMERCIAL OFFICE BUILDING AVAILABLE

5405 STOCKDALE HIGHWAY - BAKERSFIELD, CA

### PROPERTY HIGHLIGHTS

- Located at one of the busiest intersections in Bakersfield California Avenue and Stockdale Highway.
- Recent building renovations includes LED lighting, new carpet and paint, glass security doors, atrium remodel and HVAC renovation.
- Turn-key office suites ready for occupancy.
- Rare office space under 1,000 square feet.
- Great rental rate value for the highly desired Southwest Bakersfield Submarket.

## 5405 STOCKDALE HIGHWAY • BAKERSFIELD, CA