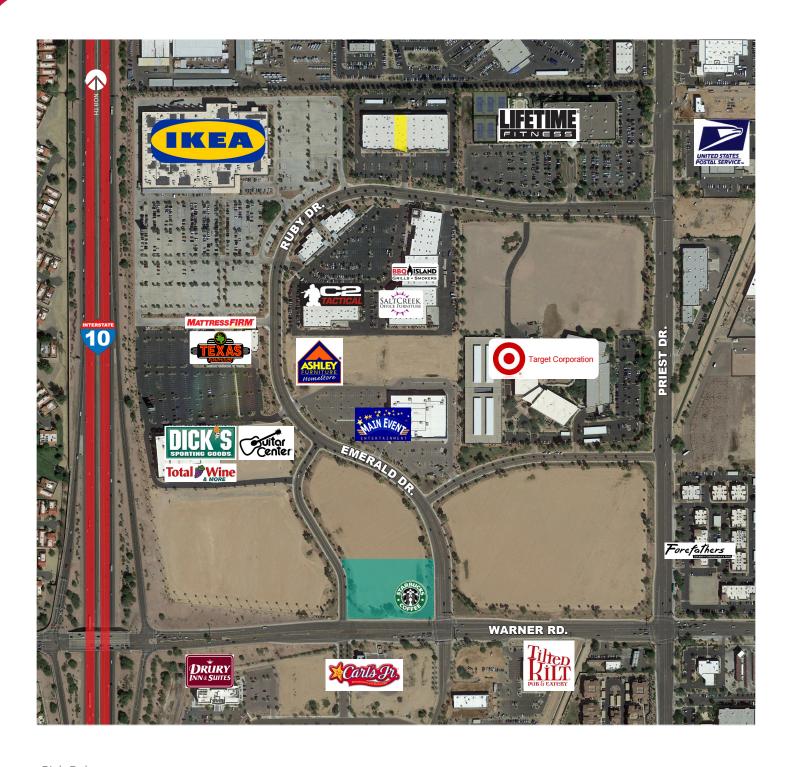

#### **FEATURES**

- 8,008 SF Retail Condo Suite
- Constructed in 2005
- 80% Air Conditioned Showroom
- 18' Clear Height
- 12' x 14' Roll Up Truck Door
- Community Truckwell
- Adjacent to IKEA/Lifetime Fitness
- Leased to Diamondback Billiards until 2/28/24
- Average Net Operating Income

### **INVESTMENT SUMMARY**

This attractive building was constructed in 2005 by LGE Design Build and is well-occupied by numerous home decor and furniture tenants adjacent to IKEA. The location is a very attractive retail, office, and business park named Emerald Center at the NEC of Interstate 10 and Warner Road in Tempe, Arizona. The suite has been lease by Diamondback Billiards and Games who sells pool tables and indoor party equipment since March 2016. They have two other locations in the Phoenix Metro area and were previously a tenant in a 4,000 Sf space across the street for several years before expanding into this location. The tenant is on an AIR Standard Industrial Gross Lease and pays pro rate increases in property tax and CAM charges over the base year of the lease.