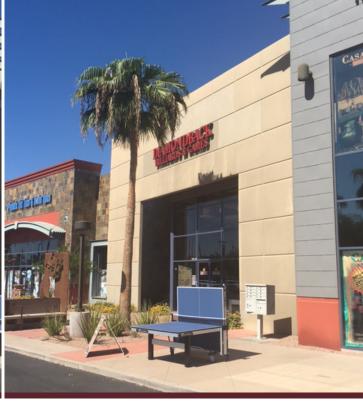

#### **FEATURES**

- 8,008 SF Retail Condo Suite
- Constructed in 2005
- 80% Air Conditioned Showroom
- 18' Clear Height
- 12' x 14' Roll Up Truck Door
- Community Truckwell
- Adjacent to IKEA/Lifetime Fitness
- Leased to Diamondback Billiards until 2/28/24
- Average Net Operating Income

### **INVESTMENT SUMMARY**

This attractive building was constructed in 2005 by LGE Design Build and is well-occupied by numerous home decor and furniture tenants adjacent to IKEA. The location is a very attractive retail, office, and business park named Emerald Center at the NEC of Interstate 10 and Warner Road in Tempe, Arizona. The suite has been lease by Diamondback Billiards and Games who sells pool tables and indoor party equipment since March 2016. They have two other locations in the Phoenix Metro area and were previously a tenant in a 4,000 Sf space across the street for several years before expanding into this location. The tenant is on an AIR Standard Industrial Gross Lease and pays pro rate increases in property tax and CAM charges over the base year of the lease.