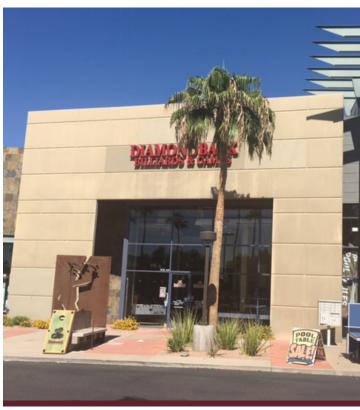

#### **FEATURES**

- 8,008 SF Retail Condo Suite
- Constructed in 2005
- 80% Air Conditioned Showroom
- 18' Clear Height
- 12' x 14' Roll Up Truck Door
- Community Truckwell
- Adjacent to IKEA/Lifetime Fitness
- Leased to Diamondback Billiards until 2/28/24
- Average Net Operating Income

### **INVESTMENT SUMMARY**

This attractive building was constructed in 2005 by LGE Design Build and is well-occupied by numerous home decor and furniture tenants adjacent to IKEA. The location is a very attractive retail, office, and business park named Emerald Center at the NEC of Interstate 10 and Warner Road in Tempe, Arizona. The suite has been lease by Diamondback Billiards and Games who sells pool tables and indoor party equipment since March 2016. They have two other locations in the Phoenix Metro area and were previously a tenant in a 4,000 Sf space across the street for several years before expanding into this location. The tenant is on an AIR Standard Industrial Gross Lease and pays pro rate increases in property tax and CAM charges over the base year of the lease.