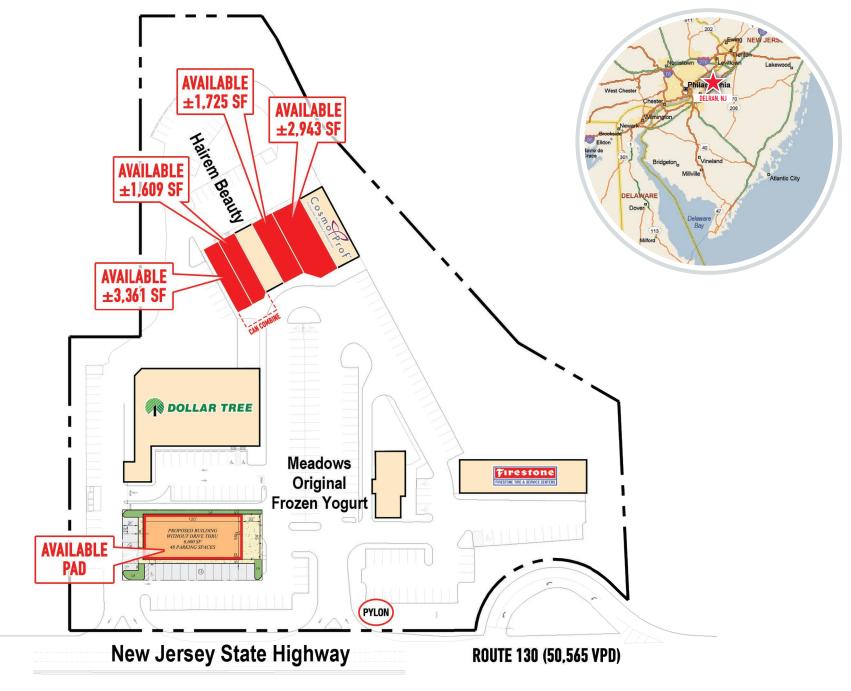

# **4037 ROUTE 130**

DELRAN, NJ

±1609 - 4.970 SF AVAILABLE FOR LEASE

property highlights.

- Pad Site available for Lease on heavily traveled Route 130
- Signage opportunity along Route 130
- Strong traffic counts of  $\pm 50,565$  VPD
- Ideal opportunity for Automotive, Fast Casual, Financial or Convenience
- Area Retailers: PETSMART
  PartyCity verizon

BURLINGTON PIKE (ROUTE 130) TRAFFIC COUNT: 50,565 VPD \*ESRI 2016