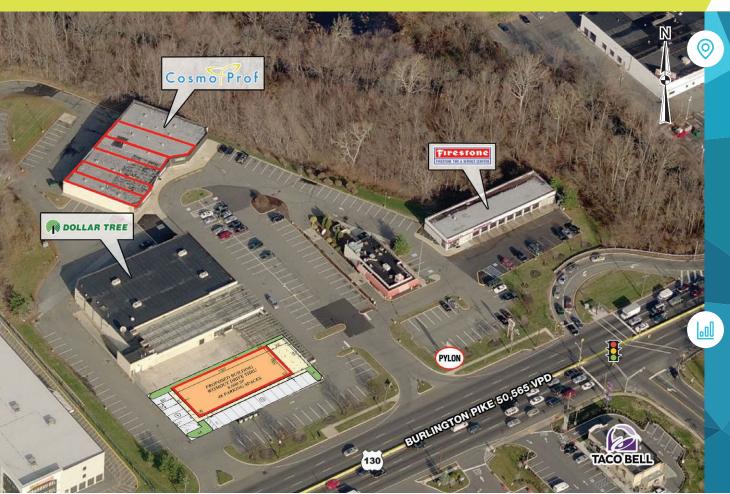

# **4037 ROUTE 130**

DELRAN, NJ

±1609 - 4.970 SF AVAILABLE FOR LEASE

property highlights.

- Pad Site available for Lease on heavily traveled Route 130
- Signage opportunity along Route 130
- Strong traffic counts of  $\pm 50,565$  VPD
- Ideal opportunity for Automotive, Fast Casual, Financial or Convenience
- Area Retailers: PETSMART
  PartyCity verizon

BURLINGTON PIKE (ROUTE 130) TRAFFIC COUNT: 50,565 VPD \*ESRI 2016