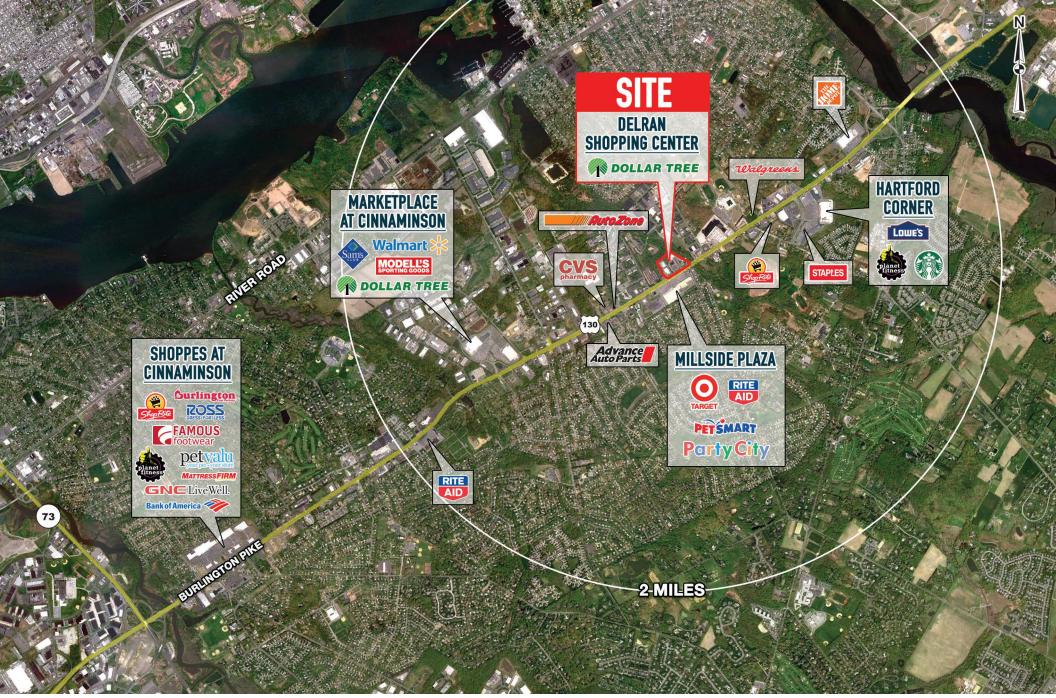

## stats.

| 2016 DEMOGRAPHICS*  | 1 MILE   | 3 MILES   | 5 MILES  |
|---------------------|----------|-----------|----------|
| EST. POPULATION     | 9,038    | 59,308    | 252,151  |
| EST. HOUSEHOLDS     | 3,345    | 20,605    | 93,924   |
| EST. AVG. HH INCOME | \$93,116 | \$109,532 | \$86,193 |