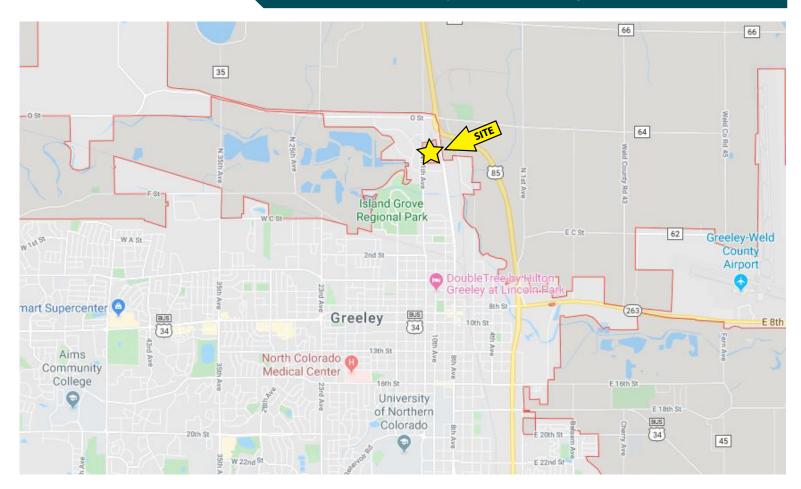

# **INDUSTRIAL LAND FOR SALE**

1060 N. 11th Ave., Greeley, CO 80631

www.FullerRE.com

Located along the northeast edge of Greeley just north of H Street, this parcel is located between N. 8th Avenue and N. 11th Avenue, just minutes off Highway 85. The parcel offers flat topography and supports a wide range of uses. There are currently four structures on the property that will likely need to be razed prior to improvement of the land. This property presents a unique opportunity for owner/users and investors alike.