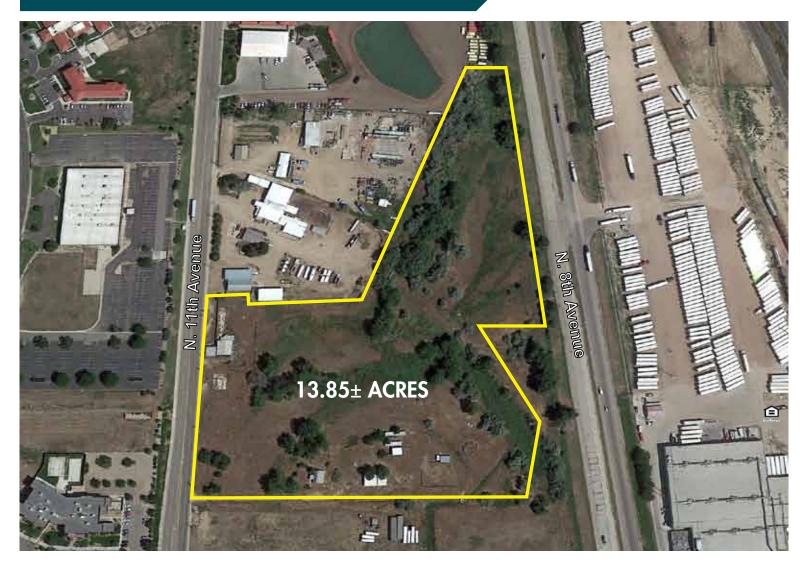

# **INDUSTRIAL LAND FOR SALE**

1060 N. 11th Ave., Greeley, CO 80631

www.FullerRE.com

Located along the northeast edge of Greeley just north of H Street, this parcel is located between N. 8th Avenue and N. 11th Avenue, just minutes off Highway 85. The parcel offers flat topography and supports a wide range of uses. There are currently four structures on the property that will likely need to be razed prior to improvement of the land. This property presents a unique opportunity for owner/users and investors alike.

| Land Size:   | 13.85± Acres           |
|--------------|------------------------|
| Zoning:      | IM (Industrial Medium) |
| City/County: | Greeley / Weld         |
| Parcel #:    | 080332000008           |
| Taxes:       | \$5,137 (2019 est.)    |
| Curb Cut:    | N. 11th Avenue         |