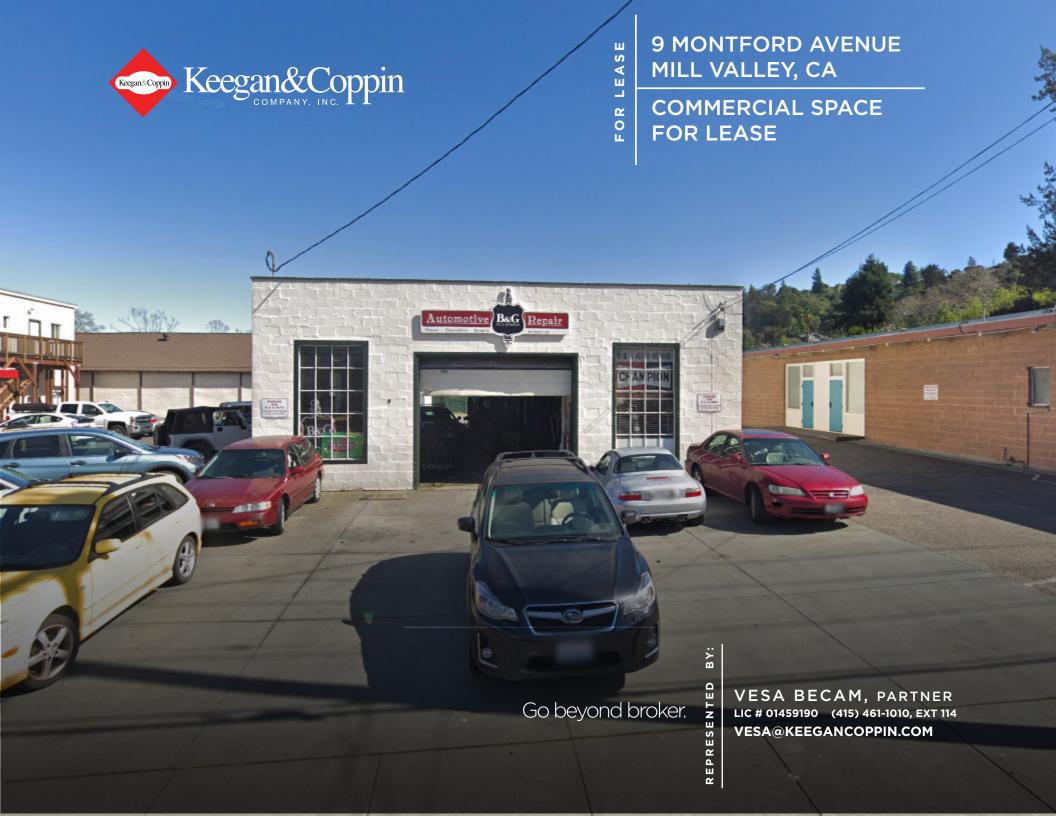

# COMMERCIAL SPACE FOR LEASE

#### 9 MONTFORD AVENUE

MILL VALLEY. CA

## **HIGHLIGHTS**

- Bright, open space
- On-site parking

- Signage opportunity
- Flexible zoning

#### **LEASE TERMS**

Space Size Parking
3,017+/- sq ft On-site
Rate Zoning

\$2.50 per sq ft General commercial

Terms

NNN

3 - 5 year lease term