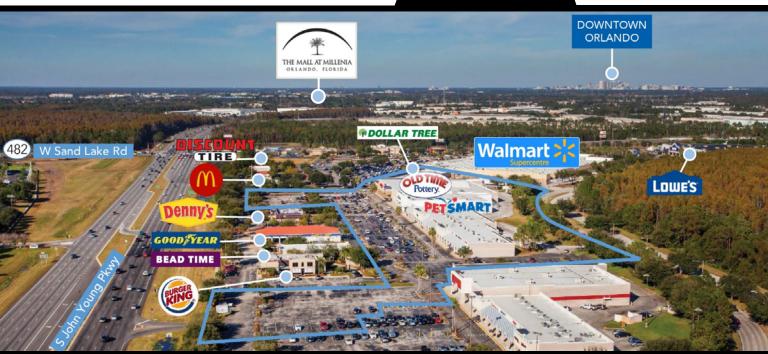

Sand Lake Corners North, located at the southeast intersection of S. John Young Pkwy and Sand Lake Rd, is a specialty retail strip center adjacent to Walmart and Lowe's, with a diverse mix of retailers, combining to meet the needs of this densely populated community. With more than 96,000 daytime employees in the immediate area, the center provides an unmatched customer base for prospective retailers