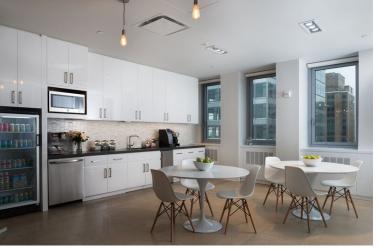

## **5 BRYANT PARK**

SUBLEASE

Entire 31st Floor: 7,558 RSF Entire 30th Floor: 7,558 RSF

**RENTAL RATE: Upon Request** 

**POSSESSION: Immediate** 

TERM: Through April 29, 2027

**DOWNLOAD PDF** 

- Built Tower floor available on Bryant Park with glass conference rooms, offices and open bullpen area
- High ceilings and excellent light with Bryant Park, Hudson River and East River views
- Furniture, fixtures and equipment can be made available
- Extremely strong Sublandlord and Primary Landlord
- New 24/7 attended lobby and new elevators
- High-end retail neighbors such as Bryant Park Grill, Bluestone Lane, Whole Foods, Juice Press, Equinox and Soul Cycle
- Close proximity to Penn Station, Grand Central and Port Authority
- Convenient access to all major transportation B,D,F, M, N, R, Q, 7, 1, 2, 3, S, 4, 5, 6