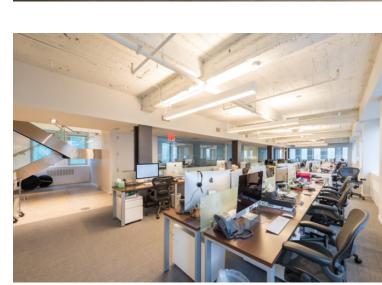

## **5 BRYANT PARK**

SUBLEASE

Entire 31st Floor: 7,558 RSF Entire 30th Floor: 7,558 RSF

**RENTAL RATE: Upon Request** 

**POSSESSION: Immediate** 

TERM: Through April 29, 2027

**DOWNLOAD PDF** 

- Built Tower floor available on Bryant Park with glass conference rooms, offices and open bullpen area
- High ceilings and excellent light with Bryant Park, Hudson River and East River views
- Furniture, fixtures and equipment can be made available
- Extremely strong Sublandlord and Primary Landlord
- New 24/7 attended lobby and new elevators
- High-end retail neighbors such as Bryant Park Grill, Bluestone Lane, Whole Foods, Juice Press, Equinox and Soul Cycle
- Close proximity to Penn Station, Grand Central and Port Authority
- Convenient access to all major transportation B,D,F, M, N, R, Q, 7, 1, 2, 3, S, 4, 5, 6