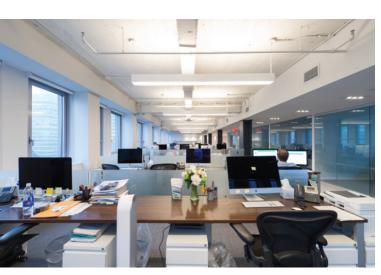

## **5 BRYANT PARK**

SUBLEASE

Entire 31st Floor: 7,558 RSF Entire 30th Floor: 7,558 RSF

**RENTAL RATE: Upon Request** 

**POSSESSION: Immediate** 

TERM: Through April 29, 2027

**DOWNLOAD PDF** 

- Built Tower floor available on Bryant Park with glass conference rooms, offices and open bullpen area
- High ceilings and excellent light with Bryant Park, Hudson River and East River views
- Furniture, fixtures and equipment can be made available
- Extremely strong Sublandlord and Primary Landlord
- New 24/7 attended lobby and new elevators
- High-end retail neighbors such as Bryant Park Grill, Bluestone Lane, Whole Foods, Juice Press, Equinox and Soul Cycle
- Close proximity to Penn Station, Grand Central and Port Authority
- Convenient access to all major transportation B,D,F, M, N, R, Q, 7, 1, 2, 3, S, 4, 5, 6