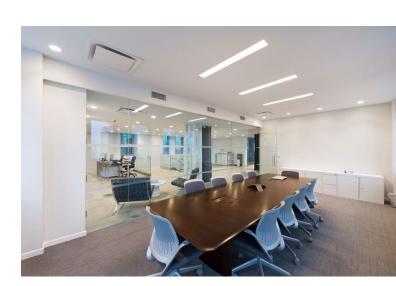

## **5 BRYANT PARK**

SUBLEASE

Entire 31st Floor: 7,558 RSF Entire 30th Floor: 7,558 RSF

**RENTAL RATE: Upon Request** 

**POSSESSION: Immediate** 

TERM: Through April 29, 2027

**DOWNLOAD PDF** 

- Built Tower floor available on Bryant Park with glass conference rooms, offices and open bullpen area
- High ceilings and excellent light with Bryant Park, Hudson River and East River views
- Furniture, fixtures and equipment can be made available
- Extremely strong Sublandlord and Primary Landlord
- New 24/7 attended lobby and new elevators
- High-end retail neighbors such as Bryant Park Grill, Bluestone Lane, Whole Foods, Juice Press, Equinox and Soul Cycle
- Close proximity to Penn Station, Grand Central and Port Authority
- Convenient access to all major transportation B,D,F, M, N, R, Q, 7, 1, 2, 3, S, 4, 5, 6