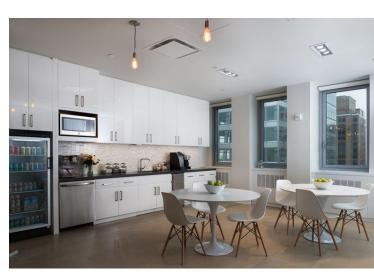

## **5 BRYANT PARK**

SUBLEASE

Entire 31st Floor: 7,558 RSF Entire 30th Floor: 7,558 RSF

**RENTAL RATE: Upon Request** 

**POSSESSION: Immediate** 

TERM: Through April 29, 2027

**DOWNLOAD PDF** 

- Built Tower floor available on Bryant Park with glass conference rooms, offices and open bullpen area
- High ceilings and excellent light with Bryant Park, Hudson River and East River views
- Furniture, fixtures and equipment can be made available
- Extremely strong Sublandlord and Primary Landlord
- New 24/7 attended lobby and new elevators
- High-end retail neighbors such as Bryant Park Grill, Bluestone Lane, Whole Foods, Juice Press, Equinox and Soul Cycle
- Close proximity to Penn Station, Grand Central and Port Authority
- Convenient access to all major transportation B,D,F, M, N, R, Q, 7, 1, 2, 3, S, 4, 5, 6